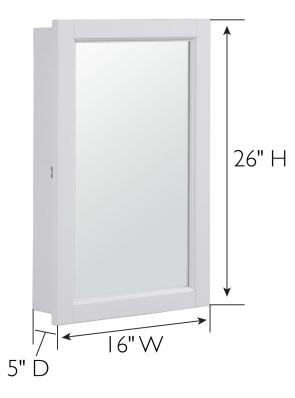

## **SPECIFICATIONS**

MATERIAL CONSTRUCTION: Wood

ASSEMBLY REQUIRED: No

TOOLS NEEDED FOR INSTALLATION: Electric Drill, Screwdriver

ASSEMBLED DIMENSIONS:  $26" \text{ H} \times 16" \text{ L} \times 5" \text{ D}$ 