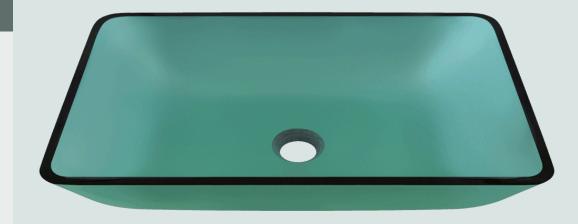

# 640-EMERALD Colored Vessel Bathroom Sink

#### Glass

Our line of glass sinks will add elegant beauty to your bathroom. They are manufactured using fully tempered glass, which is stronger and can withstand higher temperatures than normal glass. The glass is nonporous and will not absorb odor or stains making it a very clean option. Our glass sinks are covered by a limited lifetime warranty.

22 3/8" x 14 1/4" x 4 1/4" 1/2" Thick Bowl Tempered Glass Lifetime Warranty Turquoise-Colored Glass Throughout