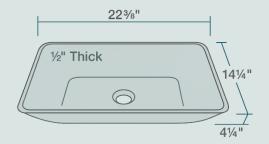

22 3/8" x 14 1/4" x 4 1/4" 1/2" Thick Bowl Tempered Glass Lifetime Warranty Turquoise-Colored Glass Throughout