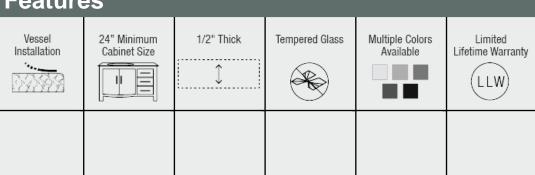

22 3/8" x 14 1/4" x 4 1/4" 1/2" Thick Bowl Tempered Glass Lifetime Warranty Turquoise-Colored Glass Throughout