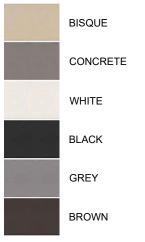

| MODEL       | FINISH   |
|-------------|----------|
| QAWS-740-GR | Grey     |
| QAWS-740-BL | Black    |
| QAWS-740-WH | White    |
| QAWS-740-BR | Brown    |
| QAWS-740-BI | Bisque   |
| QAWS-740-CN | Concrete |

## Stocked Color Options

R3/4"
(20mm)
typ.

30 3/4" (782.52mm)
(41.24mm)
typ.

30 3/4" (865mm)

30 3/4" (235mm)
(41.24mm)
typ.

30 3/4" (235mm)

R3/4"
(12mm)

R3/4"
(19.5mm)