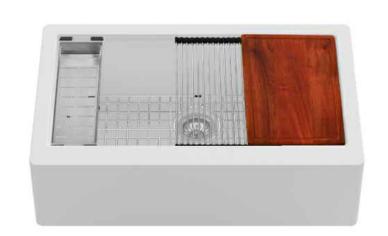

Model: QAWS-740

Shown in White

|                      | 1                                                                       |
|----------------------|-------------------------------------------------------------------------|
| Series               | Quartz QAWS Series                                                      |
| Material             | 80% quartz / 20% acrylic resin                                          |
| Installation Type    | Apron front                                                             |
| Configuration        | Single bowl                                                             |
| Finish               | Matte finish                                                            |
| Overall Dimensions   | 34" x 21 1/4"                                                           |
| Bowl Dimensions      | 30 3/4" x 16 3/4" x 9 1/8"                                              |
| Drain Size           | 3 5/8"                                                                  |
| Colors Available     | Bisque, Concrete, White, Black, Grey, Brown                             |
| Minimum cabinet size | 36"                                                                     |
| Template Included    | No                                                                      |
| Clips Included       | No                                                                      |
| Heat Safe            | Up to 535°                                                              |
| Resistant to         | Stain, scratch, abrasion, impact                                        |
| Drain Location       | Rear                                                                    |
| Apron Depth          | 9 1/4"                                                                  |
| Accessories Included | Strainer, cutting board, colander, drying rack, grid and Luster Pro oil |