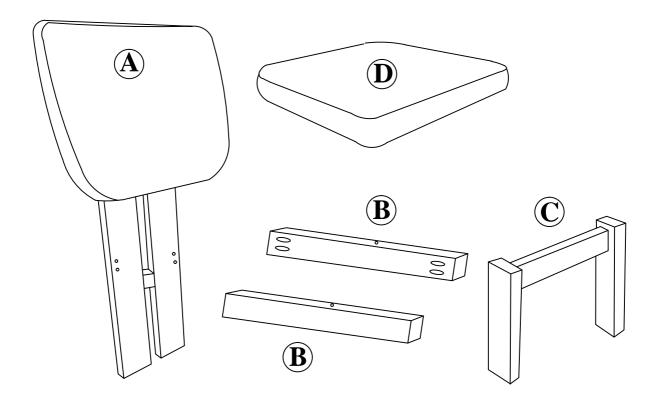

#### Care and maintenance:

Only clean using a damp cloth and mild detergent, do no use bleach or abrasive cleaners.

ITEM: N715P180449

ITEM: N715P180449

| Part List For One  | Hardware List For One                                              |
|--------------------|--------------------------------------------------------------------|
| (A)                | M4*32mm WOOD SCREW (4PCS)                                          |
| BACK REST (1PC)    | (2) (a) (b) (b) (b) (c) (c) (d) (d) (d) (d) (d) (d) (d) (d) (d) (d |
| B                  | 3                                                                  |
| SIDE PANEL (2PCS)  | SPRING WASHER (8PCS)  4                                            |
| C                  | ALLEN KEY (1PC)                                                    |
| FRONT LEG (1PC)    | L BRACKET (2PCS)                                                   |
| <b>D</b>           | M4*12mm WOOD SCREW (4PCS)                                          |
| CUSHION SEAT (1PC) |                                                                    |