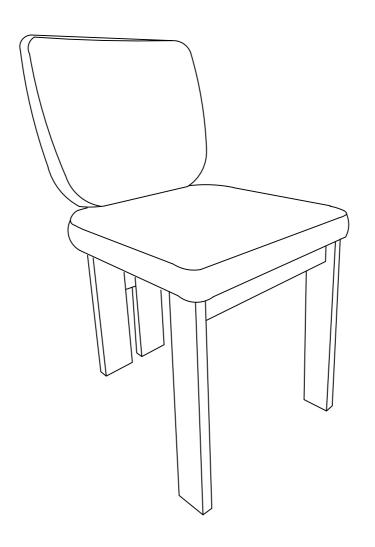

|
| (A)                | M4*32mm WOOD SCREW (4PCS)                                          |
| BACK REST (1PC)    | (2) (a) (b) (b) (b) (c) (c) (d) (d) (d) (d) (d) (d) (d) (d) (d) (d |
| B                  | 3                                                                  |
| SIDE PANEL (2PCS)  | SPRING WASHER (8PCS)  4                                            |
| C                  | ALLEN KEY (1PC)                                                    |
| FRONT LEG (1PC)    | L BRACKET (2PCS)                                                   |
| <b>D</b>           | M4*12mm WOOD SCREW (4PCS)                                          |
| CUSHION SEAT (1PC) |                                                                    |

ITEM: N715P180449





ITEM: N715P180449

#### **COMPLETE**