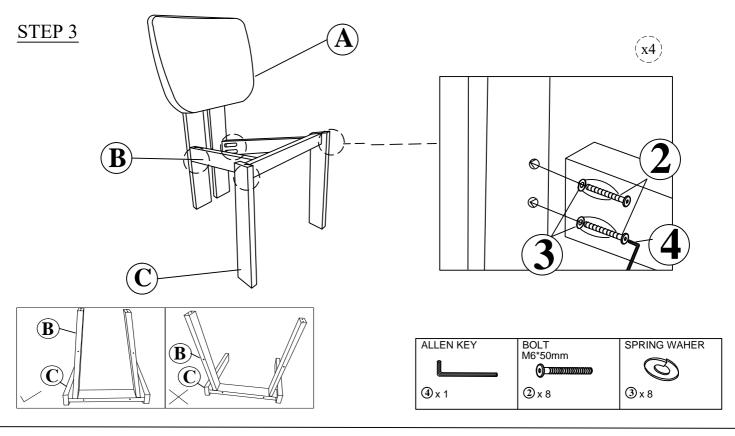

#### Care and maintenance:

Only clean using a damp cloth and mild detergent, do no use bleach or abrasive cleaners.

ITEM: N715P180449

ITEM: N715P180449

| Part List For One  | Hardware List For One                                              |
|--------------------|--------------------------------------------------------------------|
| (A)                | M4*32mm WOOD SCREW (4PCS)                                          |
| BACK REST (1PC)    | (2) (a) (b) (b) (b) (c) (c) (d) (d) (d) (d) (d) (d) (d) (d) (d) (d |
| B                  | 3                                                                  |
| SIDE PANEL (2PCS)  | SPRING WASHER (8PCS)  4                                            |
| C                  | ALLEN KEY (1PC)                                                    |
| FRONT LEG (1PC)    | L BRACKET (2PCS)                                                   |
| <b>D</b>           | M4*12mm WOOD SCREW (4PCS)                                          |
| CUSHION SEAT (1PC) |                                                                    |