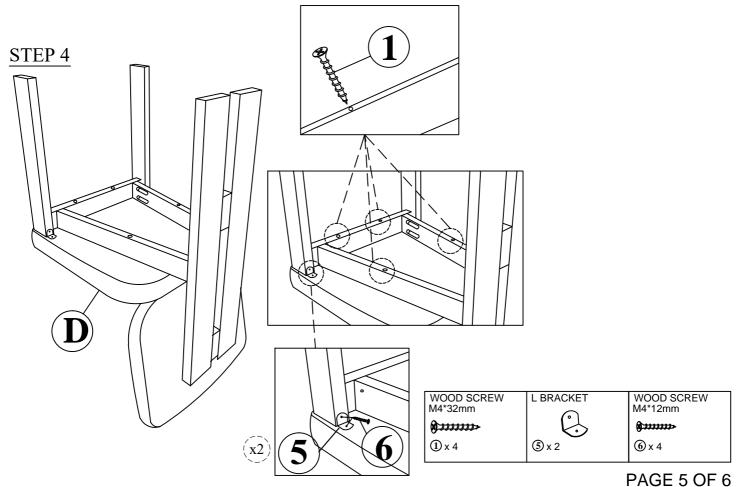

#### Care and maintenance:

Only clean using a damp cloth and mild detergent, do no use bleach or abrasive cleaners.

ITEM: N715P180449

ITEM: N715P180449

| Part List For One  | Hardware List For One                                              |
|--------------------|--------------------------------------------------------------------|
| (A)                | M4*32mm WOOD SCREW (4PCS)                                          |
| BACK REST (1PC)    | (2) (a) (b) (b) (b) (c) (c) (d) (d) (d) (d) (d) (d) (d) (d) (d) (d |
| B                  | 3                                                                  |
| SIDE PANEL (2PCS)  | SPRING WASHER (8PCS)  4                                            |
| C                  | ALLEN KEY (1PC)                                                    |
| FRONT LEG (1PC)    | L BRACKET (2PCS)                                                   |
| <b>D</b>           | M4*12mm WOOD SCREW (4PCS)                                          |
| CUSHION SEAT (1PC) |                                                                    |