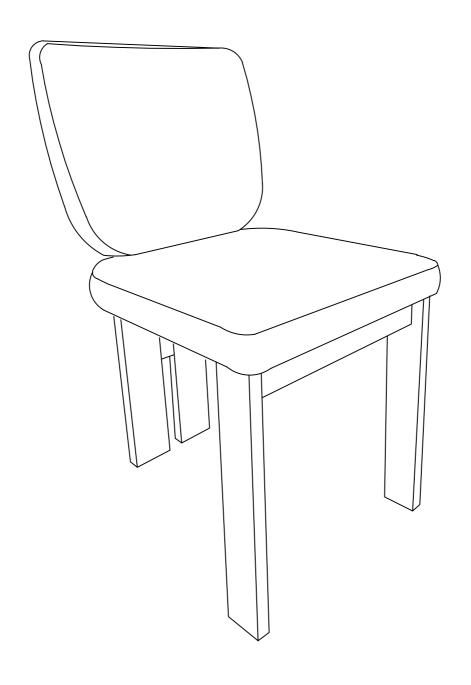

#### Care and maintenance:

Only clean using a damp cloth and mild detergent, do no use bleach or abrasive cleaners.

ITEM: N715P180449

ITEM: N715P180449

| Part List For One  | Hardware List For One                                              |
|--------------------|--------------------------------------------------------------------|
| (A)                | M4*32mm WOOD SCREW (4PCS)                                          |
| BACK REST (1PC)    | (2) (a) (b) (b) (b) (c) (c) (d) (d) (d) (d) (d) (d) (d) (d) (d) (d |
| B                  | 3                                                                  |
| SIDE PANEL (2PCS)  | SPRING WASHER (8PCS)  4                                            |
| C                  | ALLEN KEY (1PC)                                                    |
| FRONT LEG (1PC)    | L BRACKET (2PCS)                                                   |
| <b>D</b>           | M4*12mm WOOD SCREW (4PCS)                                          |
| CUSHION SEAT (1PC) |                                                                    |