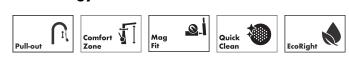

#### **Features**

- Swivel range adjustable in 4 steps 60°, 110°, 150° or 360°
- Aerated spray, shower spray
- Lockable shower spray, spray returns through pressing spray diverter and spray returns automatically through handle closing
- MagFit magnetic shower holder
- Deck-mounted
- Maximum flow rate (at 3 bar): 6.6 l/min
- Ceramic cartridge
- G 3/8 hose connections
- Integrated non-return valve
- Extension length up to 50 cm
- Single handle kitchen faucet, connection hoses, fixation set, installation manual

## **Technology**