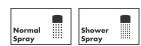

# hansgrohe

Brand hansgrohe

Art. Name Talis N HighArc Kitchen Faucet, O-Style 2-Spray Pull-Down, 1.75 GPM

Art. Nr. 72800671 Surface matte black

Pos.

#### **Product Picture**



1

# **Drawing**



#### **Features**

- Swivel range adjustable in 4 steps 60°, 110°, 150° or 360°
- Aerated spray, shower spray
- Lockable shower spray, spray returns through pressing spray diverter and spray returns automatically through handle closing
- MagFit magnetic shower holder
- Deck-mounted
- Maximum flow rate (at 3 bar): 6.6 l/min
- Ceramic cartridge
- G 3/8 hose connections
- Integrated non-return valve
- Extension length up to 50 cm
- Single handle kitchen faucet, connection hoses, fixation set, installation manual

## **Technology**



## **Spray Types**