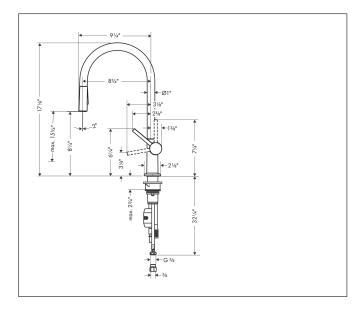

# hansgrohe

Brand hansgrohe

Art. Name Talis N HighArc Kitchen Faucet, O-Style 2-Spray Pull-Down, 1.75 GPM

Art. Nr. 72800671 Surface matte black

Pos.

#### **Product Picture**



1

# **Drawing**



#### **Features**

- Swivel range adjustable in 4 steps 60°, 110°, 150° or 360°
- Aerated spray, shower spray
- Lockable shower spray, spray returns through pressing spray diverter and spray returns automatically through handle closing
- MagFit magnetic shower holder
- Deck-mounted
- Maximum flow rate (at 3 bar): 6.6 l/min
- Ceramic cartridge
- G 3/8 hose connections
- Integrated non-return valve
- Extension length up to 50 cm
- Single handle kitchen faucet, connection hoses, fixation set, installation manual

## **Technology**



## **Spray Types**