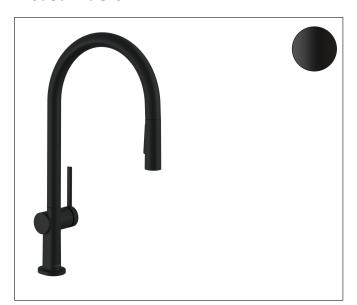

# hansgrohe

Brand hansgrohe

Art. Name Talis N HighArc Kitchen Faucet, O-Style 2-Spray Pull-Down, 1.75 GPM

Art. Nr. 72800671 Surface matte black

Pos.

#### **Product Picture**

1