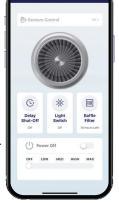

#### 4. Hauslane App Control & Interface

The main control panel of the Hauslane app has several UI elements that allow you to control your range hood. Here's a brief overview of these UI elements:

Gesture Control: The range hood features built-in sensors for hands-free control. Wave your hand from left to right in front of the control panel to effortlessly adjust fan speeds.

Delay Shut-Off: Will automatically turn off the range hood after 5 minutes. This function operates only when the fan is ON.

Light Switch Button: The light button turns the range hood's lights on and off.

Baffle Filter Button: Allows you to reset the range hood's Baffle Filter reminder indicator, which reminds you when it's time to clean the range hood's Baffle Filter.

**Power Button:** The power button turns your range hood on and off.

Fan Speed Buttons: The fan speed buttons allow you to adjust the speed of the range hood's fan. You can choose from several different fan speeds, depending on your cooking needs.

To connect your hood with Amazon Alexa and/or Google Home, tap the profile icon ( **Q** ) in the app. Follow the on-screen instructions.