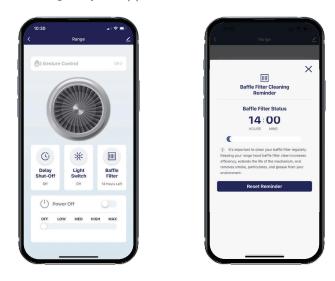

#### 4. Hauslane App Control & Interface

The main control panel of the Hauslane app has several UI elements that allow you to control your range hood. Here's a brief overview of these UI elements:

Gesture Control: The range hood features built-in sensors for hands-free control. Wave your hand from left to right in front of the control panel to effortlessly adjust fan speeds.

Delay Shut-Off: Will automatically turn off the range hood after 5 minutes. This function operates only when the fan is ON.

Light Switch Button: The light button turns the range hood's lights on and off.

Baffle Filter Button: Allows you to reset the range hood's Baffle Filter reminder indicator, which reminds you when it's time to clean the range hood's Baffle Filter.

**Power Button:** The power button turns your range hood on and off.

Fan Speed Buttons: The fan speed buttons allow you to adjust the speed of the range hood's fan. You can choose from several different fan speeds, depending on your cooking needs.

To connect your hood with Amazon Alexa and/or Google Home, tap the profile icon ( **Q** ) in the app. Follow the on-screen instructions.