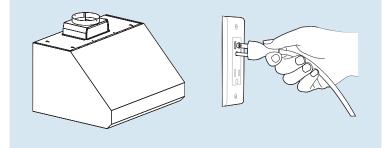

#### 2.2 Prepare your WIFI Unit

Ensure that your range hood is connected to a power source and positioned within the range of your Wi-Fi network's coverage area.

#### 3. Connecting your Range Hood

To pair the Hauslane app with your range hood, you need to follow the steps below:

- 1. Make sure your range hood is installed and connected to a power source.
- 2. Ensure the WIFI light button indicator of your range hood is flashing. If not, press and hold the WIFI button for 3s to activate. The WIFI light button indicator will be flashing for 3 minutes. Once the WIFI button indicator is connected, the WIFI light button indicator will stay ON steadily.
- Ensure that your mobile device is connected to the same Wi-Fi network that your range hood is connected to.
- 4. Open the Hauslane app on your mobile device.
- Tap the "Add Device" button located on the center of screen or ( 