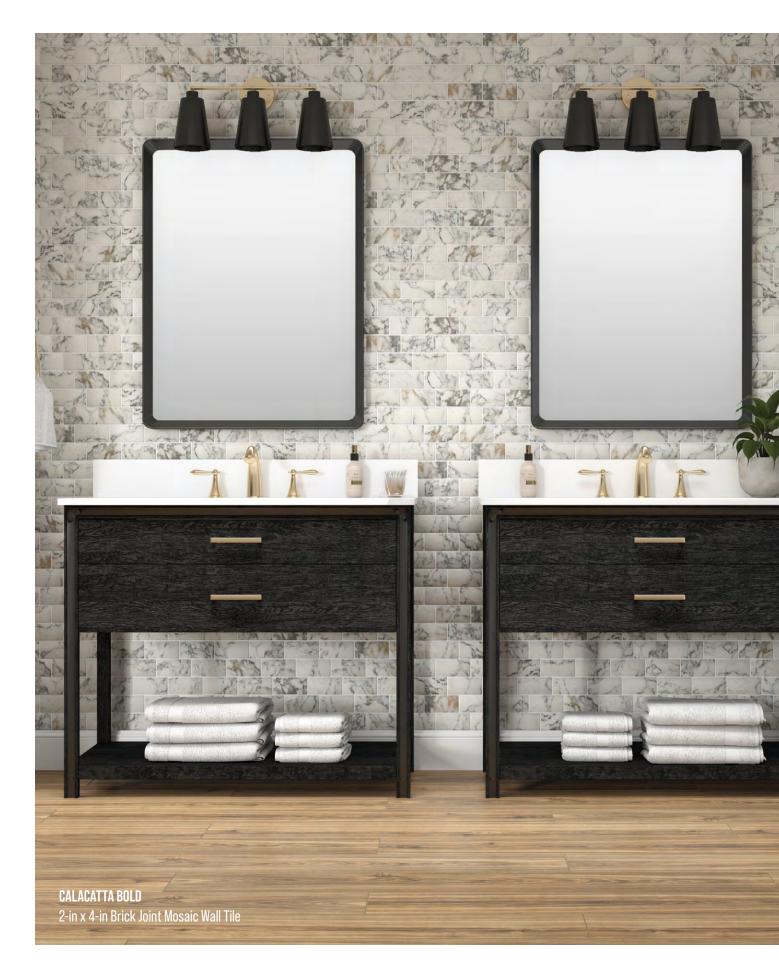

P NOW

#### 3. FERNDALE OAK

6-in x 24-in Floor & Wall Tile Item #918693

SHOP NOW

#### 2. QUARTZITE SEPIA

10-in x 12-in Hexagon Mosaic Floor & Wall Tile Item #5338269

SHOP NOW

#### 4. ZELLIGE-STYLE WHITE

2-in x 8-in Subway Wall Tile Item #5338267

SHOP NOW



# **Tranquil Retreat**

What if your bathroom could be a sanctuary of style, serenity, and safety?

Step into a space that's made for unwinding — where long baths and morning routines feel effortless, and slippery floors are the last thing on your mind. STAINMASTER® tiles are crafted to prioritize safety and beauty. Our collections offer endless design possibilities while featuring built-in benefits like antimicrobial product protection and slip resistance. Transforming your bathroom into a serene escape has never been easier.



#### NATURAL OASIS NO. 1



Item #5993089

SHOP NOW

#### 3. HARBOR GRAY

12-in x 24-in Floor & Wall Tile Item #918689

SHOP NOW

Item #5993092

SHOP NOW

#### 4. ZELLIGE-STYLE WHITE

9-in x 12-in Herringbone Mosaic Wall Tile Item #5338266

SHOP NOW

#### **MODERN HAVEN** NO. 2



12-in x 24-in Floor & Wall Tile Item #6013829

SHOP NOW

#### 3. QUARTZITE SEPIA

12-in x 24-in Floor & Wall Tile Item #5338273

SHOP NOW

10-in x 12-in Hexagon Mosaic Floor & Wall Tile Item #5993086

SHOP NOW

#### 4. QUARTZITE SEPIA

3-in x 12-in Bullnose Tile Item #5338270

SHOP NOW



# **Laundry Luxe**

#### What if your laundry room made life a little easier — and a lot more stylish?

Picture a space where elegance meets practicality — a laundry room designed to make everyday tasks feel effortless — a pla