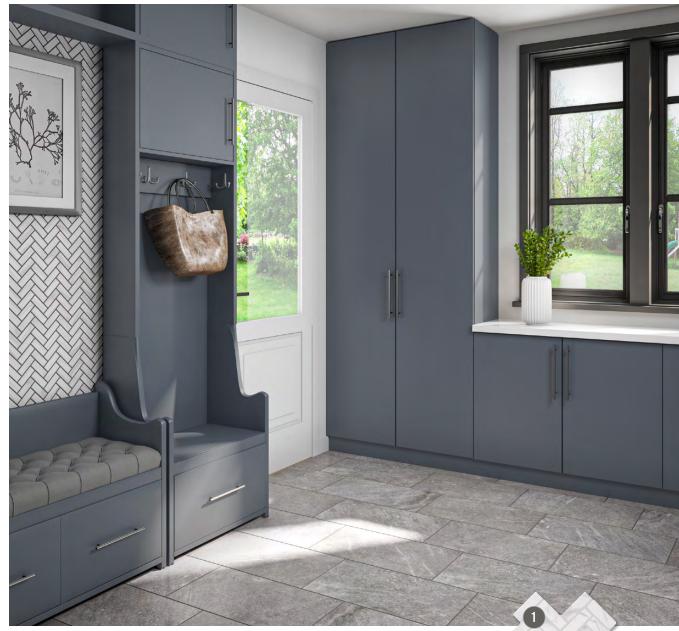

# **Function with Flair**

What if your mudroom could do more than just catch the mess — what if it could make a stunning first impression?

Imagine a space where style meets function — a hardworking room that's as beautiful as it is practical. Designed to handle everything from muddy boots to dirty dogs to everyday comings and goings. Our durable, stylish tiles elevate your mudroom while standing up to the toughest messes.

Choose from luxurious marble, wood, or stone looks, all with antimicrobial product protection and slip resistance, to create an elegant yet resilient space. Built to withstand heavy foot traffic, dirt, and mud, these curated collections bring lasting beauty and strength to one of the busiest spaces in your home.

### NO. 1 DURABLE SOPHISTICATION

#### 1. FERNDALE OAK

6-in x 24-in Floor & Wall Tile Item #918693

SHOP NOW

#### 3. SOMERSET BEIGE

12-in x 24-in Floor & Wall Tile Item #6015831

SHOP NOW

#### 2. CALACATTA BOLD

12-in x 12-in Mosaic Wall Tile Item #5338265

SHOP NOW

#### 4. ZELLIGE-STYLE WHITE

2-in x 8-in Subway Wall Tile Item #5338267

SHOP NOW