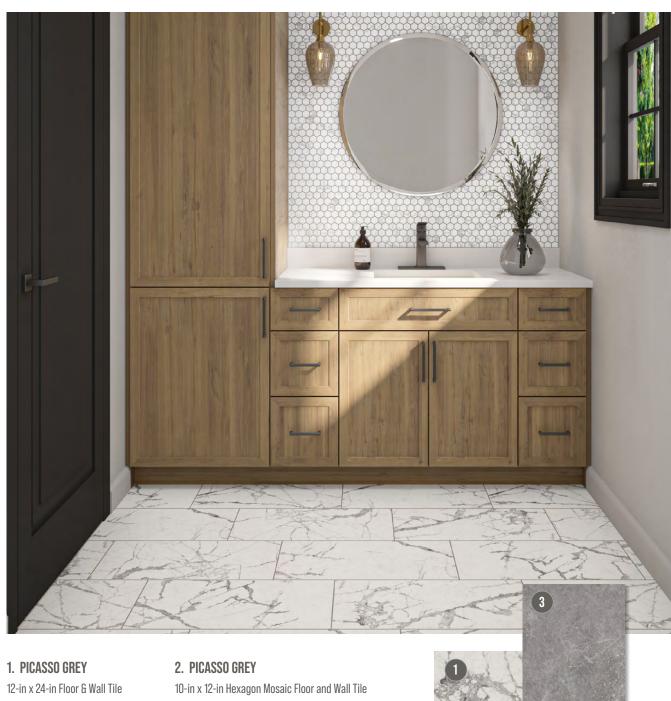

#### NATURAL OASIS NO. 1

Item #5993089

SHOP NOW

#### 3. HARBOR GRAY

12-in x 24-in Floor & Wall Tile Item #918689

SHOP NOW

Item #5993092

SHOP NOW

#### 4. ZELLIGE-STYLE WHITE

9-in x 12-in Herringbone Mosaic Wall Tile Item #5338266

SHOP NOW