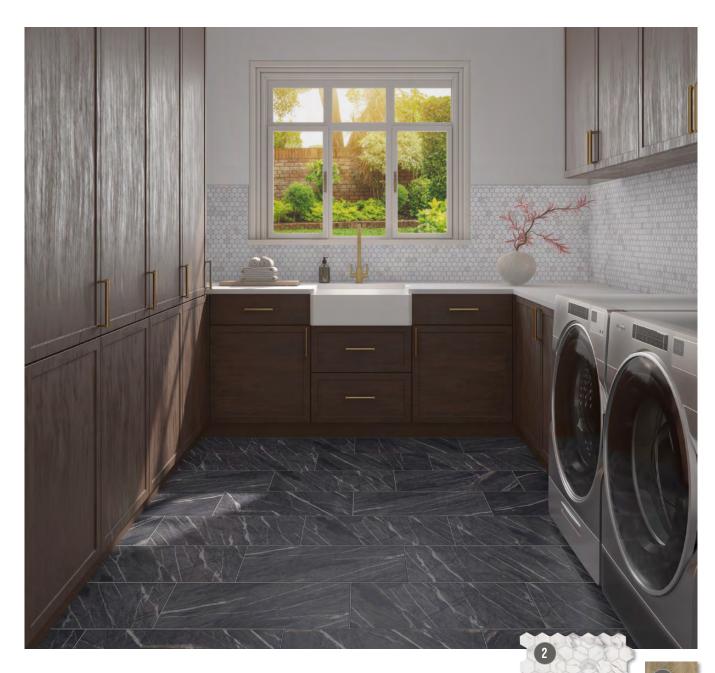

# **Laundry Luxe**

#### What if your laundry room made life a little easier — and a lot more stylish?

Picture a space where elegance meets practicality — a laundry room designed to make everyday tasks feel effortless — a place the whole family would want to use.

Thoughtfully crafted for both beauty and durability, our tiles help transform daily chores into moments of calm in a space that feels truly yours. Whether you're folding, sorting, or just trying to keep up, your laundry room can reflect your style while standing up to the demands of everyday life.

#### NO. 1 MOODY FUNCTIONALITY

#### 1. EMPEROR ASH

12-in x 24-in Floor & Wall Tile Item #5993084

SHOP NOW

#### 3. FERNDALE OAK

6-in x 24-in Floor & Wall Tile Item #918693

SHOP NOW

#### 2. CALACATTA SILVER

10-in x 12-in Hexagon Mosaic Floor & Wall Tile Item #1064521

SHOP NOW

#### 4. EMPEROR ASH

3-in x 12-in Bullnose Tile Item #5993090

SHOP NOW