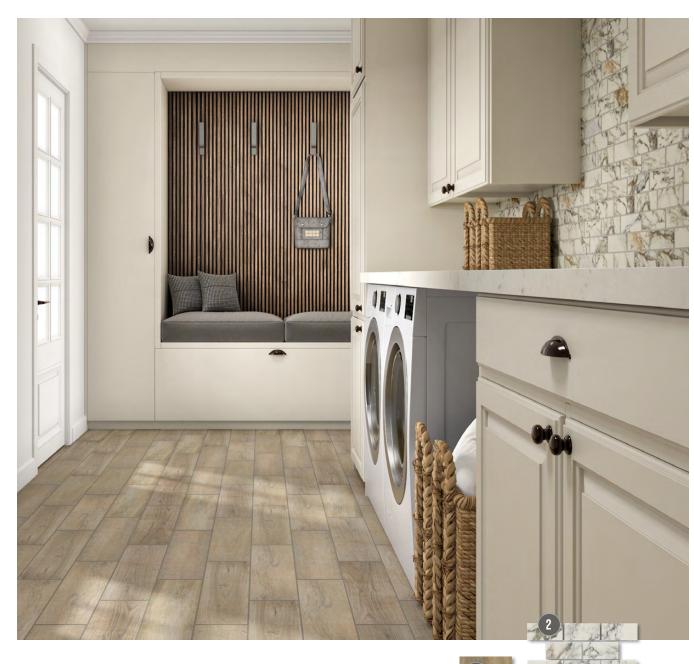

#### 1. CALACATTA GEM

12-in x 24-in Floor & Wall Tile Item #918690

SHOP NOW

#### 3. FERNDALE OAK

6-in x 24-in Floor & Wall Tile Item #918693

SHOP NOW

#### 2. QUARTZITE SEPIA

10-in x 12-in Hexagon Mosaic Floor & Wall Tile Item #5338269

SHOP NOW

#### 4. ZELLIGE-STYLE WHITE

2-in x 8-in Subway Wall Tile Item #5338267

SHOP NOW