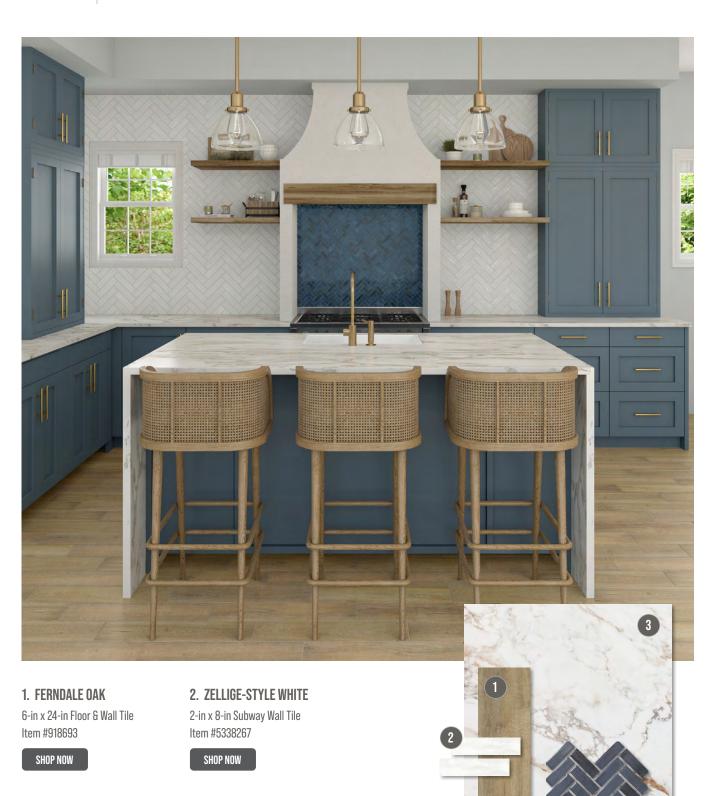

## NO. 2 RUSTIC LUXE

#### 1. CALACATTA GEM

12-in x 24-in Floor & Wall Tile Item #918690

SHOP NOW

#### 3. FERNDALE OAK

6-in x 24-in Floor & Wall Tile Item #918693

SHOP NOW

#### 2. QUARTZITE SEPIA

10-in x 12-in Hexagon Mosaic Floor & Wall Tile Item #5338269

SHOP NOW

#### 4. ZELLIGE-STYLE WHITE

2-in x 8-in Subway Wall Tile Item #5338267

SHOP NOW