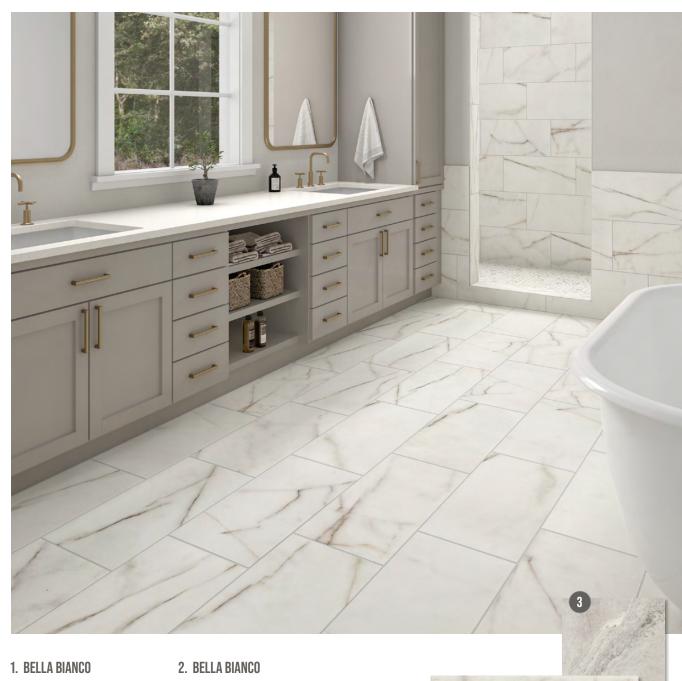

#### **MODERN HAVEN** NO. 2

12-in x 24-in Floor & Wall Tile Item #6013829

SHOP NOW

#### 3. QUARTZITE SEPIA

12-in x 24-in Floor & Wall Tile Item #5338273

SHOP NOW

10-in x 12-in Hexagon Mosaic Floor & Wall Tile Item #5993086

SHOP NOW

#### 4. QUARTZITE SEPIA

3-in x 12-in Bullnose Tile Item #5338270

SHOP NOW