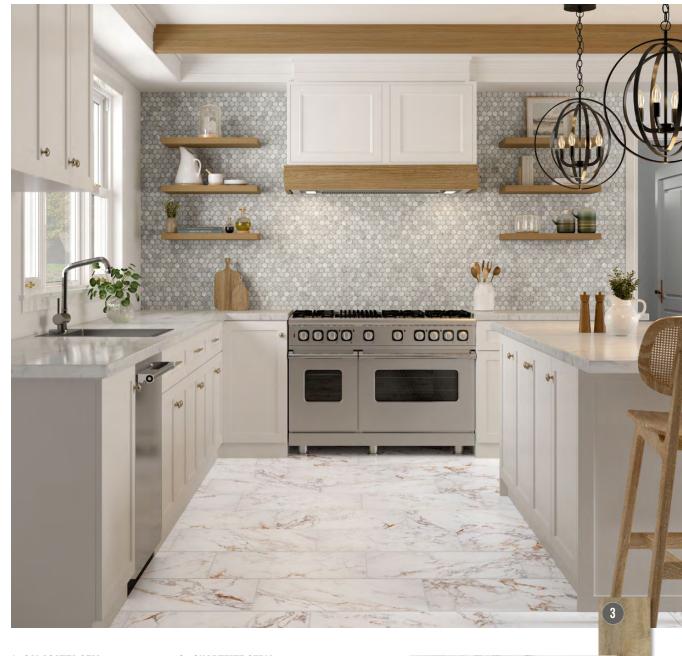

## NO. 1 BOLD SIMPLICITY

#### 3. CALACATTA GEM

24-in x 24-in Floor & Wall Tile Item #6018210

SHOP NOW

#### 4. ZELLIGE-STYLE BLUE

9-in x 12-in Herringbone Mosaic Wall Tile Item #5338264

SHOP NOW