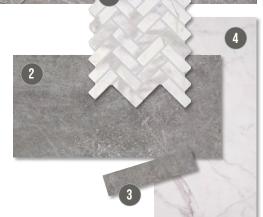

### NO. 1 DURABLE SOPHISTICATION

#### 1. FERNDALE OAK

6-in x 24-in Floor & Wall Tile Item #918693

SHOP NOW

#### 3. SOMERSET BEIGE

12-in x 24-in Floor & Wall Tile Item #6015831

SHOP NOW

#### 2. CALACATTA BOLD

12-in x 12-in Mosaic Wall Tile Item #5338265

SHOP NOW

#### 4. ZELLIGE-STYLE WHITE

2-in x 8-in Subway Wall Tile Item #5338267

SHOP NOW