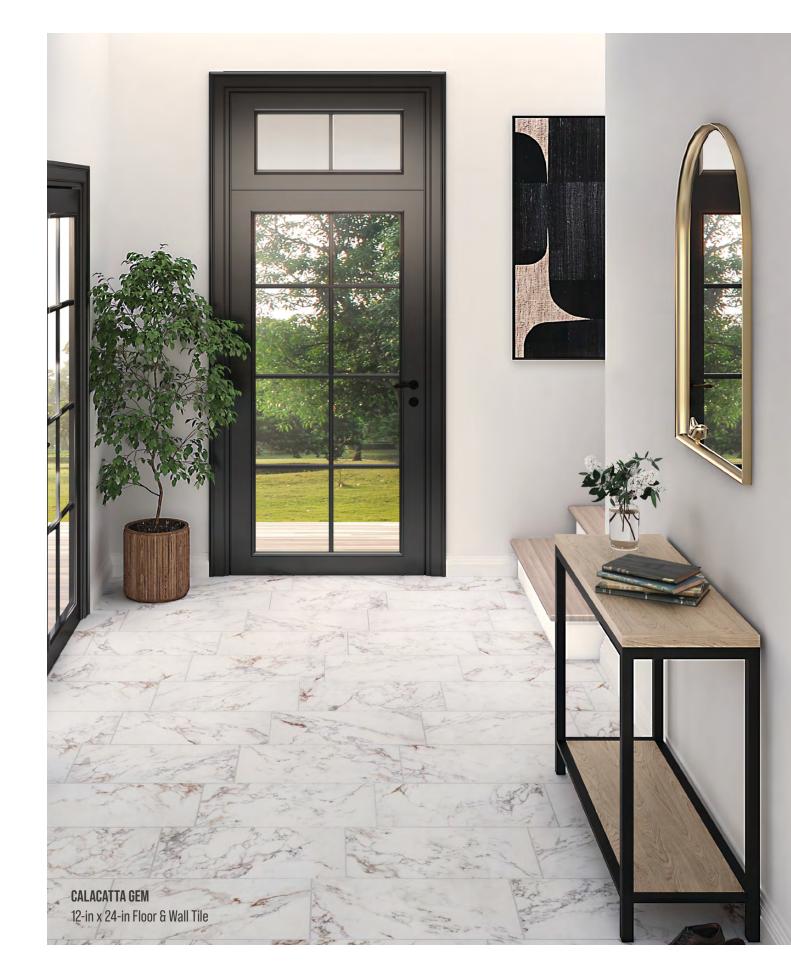

SHOP NOW

#### 4. HARBOR GRAY

Item #918689

SHOP NOW

# **Function with Flair**

What if your mudroom could do more than just catch the mess — what if it could make a stunning first impression?

Imagine a space where style meets function — a hardworking room that's as beautiful as it is practical. Designed to handle everything from muddy boots to dirty dogs to everyday comings and goings. Our durable, stylish tiles elevate your mudroom while standing up to the toughest messes.

Choose from luxurious marble, wood, or stone looks, all with antimicrobial product protection and slip resistance, to create an elegant yet resilient space. Built to withstand heavy foot traffic, dirt, and mud, these curated collections bring lasting beauty and strength to one of the busiest spaces in your home.



### NO. 1 DURABLE SOPHISTICATION



#### 1. FERNDALE OAK

6-in x 24-in Floor & Wall Tile Item #918693

SHOP NOW

#### 3. SOMERSET BEIGE

12-in x 24-in Floor & Wall Tile Item #6015831

SHOP NOW

#### 2. CALACATTA BOLD

12-in x 12-in Mosaic Wall Tile Item #5338265

SHOP NOW

#### 4. ZELLIGE-STYLE WHITE

2-in x 8-in Subway Wall Tile Item #5338267

SHOP NOW

## NO. 2

### FUNCTIONAL CHARM



#### 1. CALACATTA SILVER

9-in x 12-in Herringbone Mosaic Floor & Wall Tile Item #5338272

SHOP NOW

#### 3. HARBOR GRAY

3-in x 12-in Bullnose Tile Item #1064295

SHOP NOW

#### 2. HARBOR GRAY

12-in x 24-in Floor & Wall Tile Item #918689

SHOP NOW

#### 4. CALACATTA SIVER

12-in x 24-in Floor & Wall Tile Item #918697

SHOP NOW