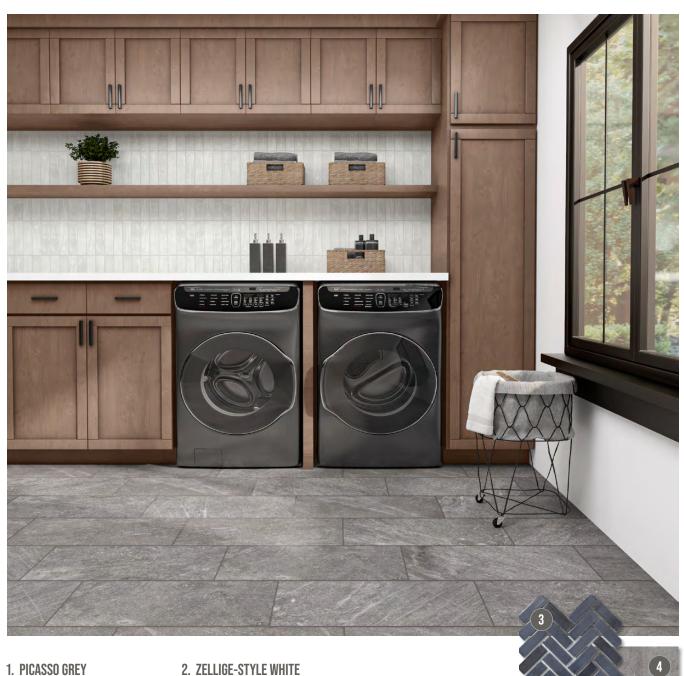

# **Laundry Luxe**

#### What if your laundry room made life a little easier — and a lot more stylish?

Picture a space where elegance meets practicality — a laundry room designed to make everyday tasks feel effortless — a place the whole family would want to use.

Thoughtfully crafted for both beauty and durability, our tiles help transform daily chores into moments of calm in a space that feels truly yours. Whether you're folding, sorting, or just trying to keep up, your laundry room can reflect your style while standing up to the demands of everyday life.

#### NO. 2 CLASSIC CLEANLINESS

15

12-in x 24-in Floor & Wall Tile Item #5993089

SHOP NOW

#### 3. ZELLIGE-STYLE BLUE

9-in x 12-in Herringbone Mosaic Wall Tile 12-in x 24-in Floor & Wall Tile Item #5338264

SHOP NOW

2-in x 8-in Subway Wall Tile Item #5338267

SHOP NOW

#### 4. HARBOR GRAY

Item #918689

SHOP NOW