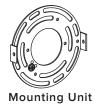

# **INSTALLATION** STEP 1

Unscrew the rubber rings and screws from the mounting unit. Use the mounting screws to attach the mounting unit to the junction box(not included).