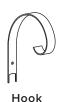

# STEP 2

Use the dorative screws and rubber ring to attach the hook to the fixture.