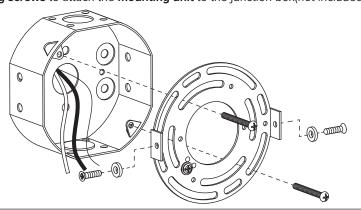

# **INSTALLATION** STEP 1

Unscrew the rubber rings and screws from the mounting unit. Use the mounting screws to attach the mounting unit to the junction box(not included).