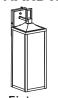

# STEP 3 Make the electrical connection from the junction box (not included) to the fixture. Connect the ground wire to the mounting unit using the preinstalled green ground screw. Next, connect the live wire, neutral wire and ground wires with the supplied wire nuts. Secure with electrical tape. Black or Red wire Black wire from (live wire) the fixture from the junction box White wire White wire from (neutral wire) the fixture from the junction box Bare or Green ground wire Ground wire from from the junction box the Fixture Green Ground Screw \*Sealing tape (not included) STEP 4 STEP 5 Attach the fixture to the mounting unit through screw holes as shown, Install bulbs (not included). and secure it with rubber rings and screws. NOTICE: Please use caulk in the back plate and wall **BULB BASE TYPE** Candelabra (E12) mounting surface to prevent water from entering. **9**