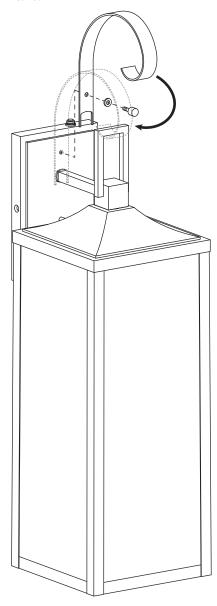

# STEP 2

Use the dorative screws and rubber ring to attach the hook to the fixture.