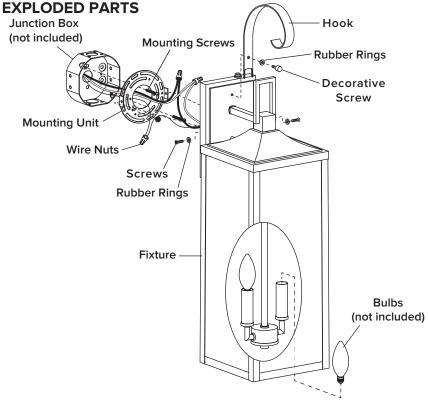

# **INSTALLATION** STEP 1

Unscrew the rubber rings and screws from the mounting unit. Use the mounting screws to attach the mounting unit to the junction box(not included).

# STEP 2

Use the dorative screws and rubber ring to attach the hook to the fixture.

# STEP 3 Make the electrical connection from the junction box (not included) to the fixture. Connect the ground wire to the mounting unit using the preinstalled green ground screw. Next, connect the live wire, neutral wire and ground wires with the supplied wire nuts. Secure with electrical tape. Black or Red wire Black wire from (live wire) the fixture from the junction box White wire White wire from (neutral wire) the fixture from the junction box Bare or Green ground wire Ground wire from from the junction box the Fixture Green Ground Screw \*Sealing tape (not included) STEP 4 STEP 5 Attach the fixture to the mounting unit through screw holes as shown, Install bulbs (not included). and secure it with rubber rings and screws. NOTICE: Please use caulk in the back plate and wall **BULB BASE TYPE** Candelabra (E12) mounting surface to prevent water from entering. **9**