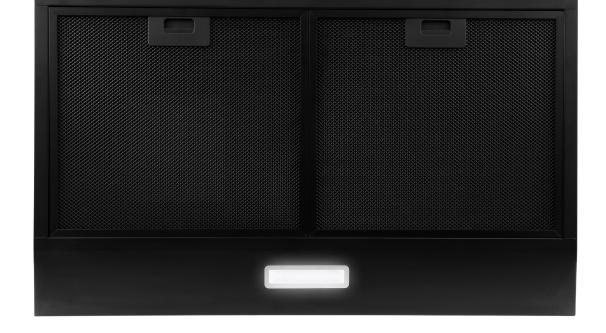

### **Features**

- $\cdot$  Designed for under cabinet mounting
- $\cdot$  3 fan speeds
- Efficient airflow capacity
- $\cdot$  Push button controls
- $\cdot$  2 Clear-Flow® mesh filters
- Back LED lights
- $\cdot$  Noise level as low as 50 dB\*
- $\cdot$  Top or back vented

#### **VIEW FROM UNDER**