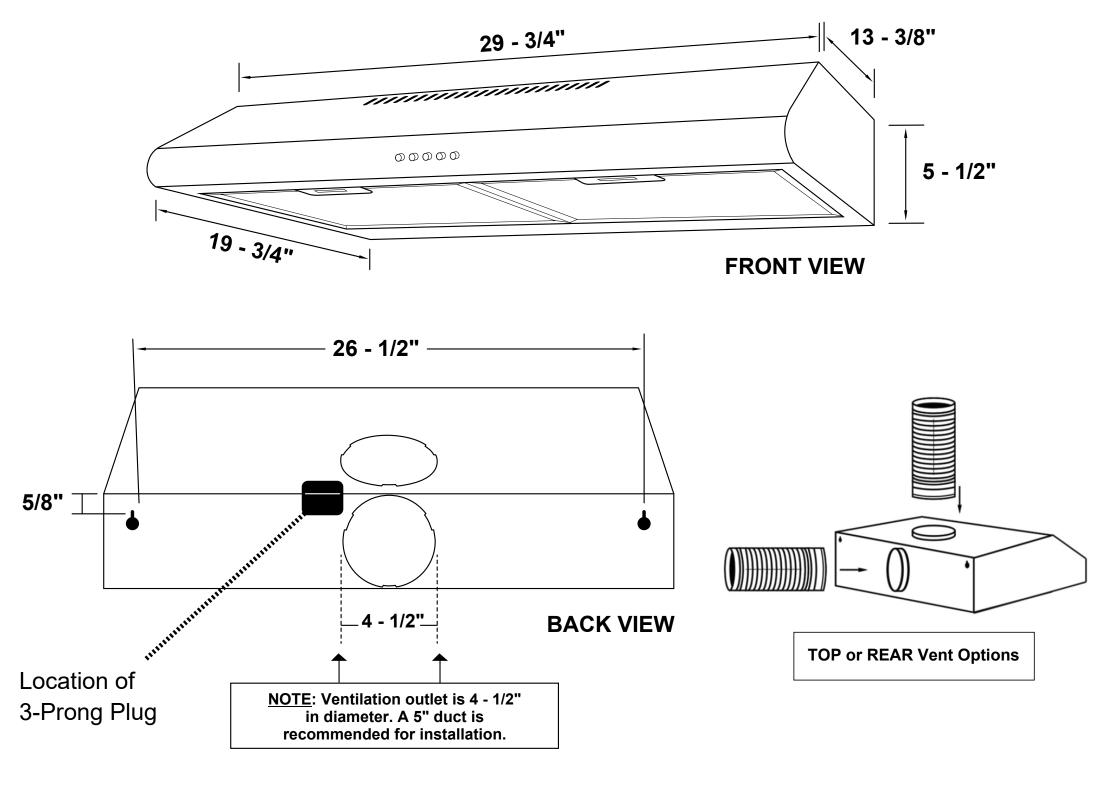

# DIMENSIONS

COS-5MU30-BK Range Hood

29 - 3/4"

## Dimensions (WxDxH): 29.75" x 19.75" x 5.5"

For more information, please visit: www.cosmoappliances.com