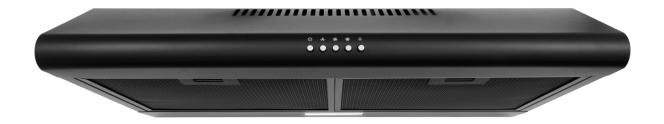

## COS-5MU30-BK Range Hood

| Size                   | 30 Inch                                                                      |
|------------------------|------------------------------------------------------------------------------|
| Mounting Type          | Under Cabinet                                                                |
| Controls               | Push Button                                                                  |
| Filters                | 2 x Aluminum Mesh Filters                                                    |
| Finish                 | Matte Black                                                                  |
| Air Flow               | Efficient                                                                    |
| Noise Level            | 50 dB*                                                                       |
| Vent Style             | External                                                                     |
| Lighting               | Back 3W LED                                                                  |
| Voltage                | 120V / 60Hz                                                                  |
| Wattage                | 141.5W                                                                       |
| Included<br>Components | Bulb(s), Damper, Exhaust Vent, Fan<br>Hardware, Installation Kit, Power Cord |

## COS-5MU30-BK

The perfect piece for any contemporary kitchen, Cosmo's COS-5MU30-BK is powered by efficient airflow suction, LED lighting and CLEAR-FLOW® Mesh Filters.

3 Fan Speeds

Push Button Controls

LED Lighting

### **Features**

- $\cdot$  Designed for under cabinet mounting
- $\cdot$  3 fan speeds
- Efficient airflow capacity
- $\cdot$  Push button controls
- $\cdot$  2 Clear-Flow® mesh filters
- Back LED lights
- $\cdot$  Noise level as low as 50 dB\*
- $\cdot$  Top or back vented