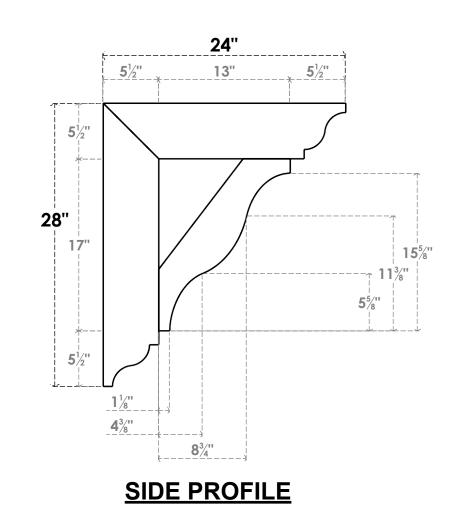

## ITEM NUMBER: BKTUROS055X055X24000X28000X055X055X055FST00RCPR

5 1/2"W X 24"D X 28"H X 5 1/2"T FUNSTON ROUGH CEDAR WOODGRAIN OPEN BRACKET, TRADITIONAL TOP AND BACK, 5 1/2"W SOLID BRACE, PRIMED TAN

NOTES