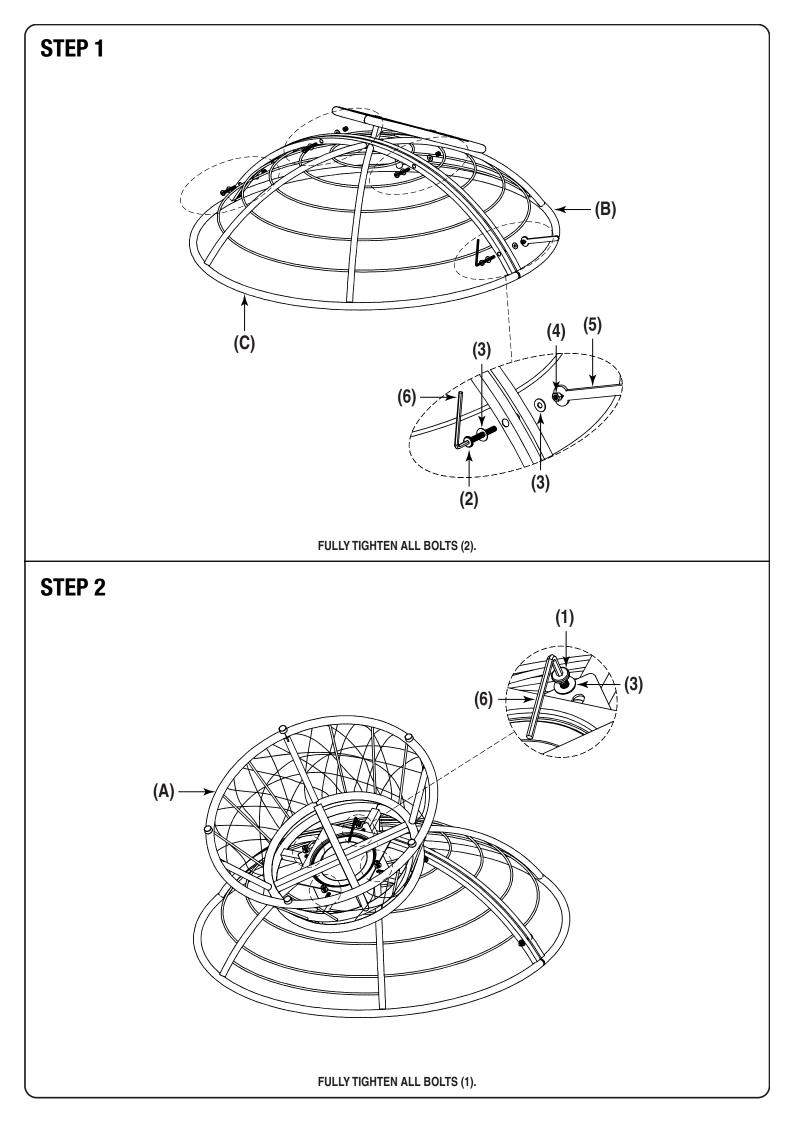

| PARTS                                   |                      |              |                         |         |          |
|-----------------------------------------|----------------------|--------------|-------------------------|---------|----------|
| (A) Base (1 PC)                         |                      |              | (B) Bottom Frame (1 PC) |         |          |
|                                         | (C) Ton Frame (1 PC) |              |                         |         |          |
| (C) Top Frame (1 PC) (D) Cushion (1 PC) |                      |              |                         |         |          |
|                                         |                      |              |                         |         |          |
| NO                                      | DRAWING              | DESCRIPTION  |                         | SIZE    | QUANTITY |
| 1                                       |                      | Bolt         |                         | M6 x 15 | 4 PCS    |
| 2                                       |                      | Bolt         |                         | M6 x 50 | 4 PCS    |
| 3                                       | 0                    | Flat Washer  |                         | N/A     | 12 PCS   |
| 4                                       | <b>S</b>             | Nut          |                         | N/A     | 4 PCS    |
| 5                                       |                      | Wrench       |                         | N/A     | 1 PC     |
| 6                                       |                      | Allen Wrench |                         | N/A     | 1 PC     |
|                                         |                      |              |                         |         |          |