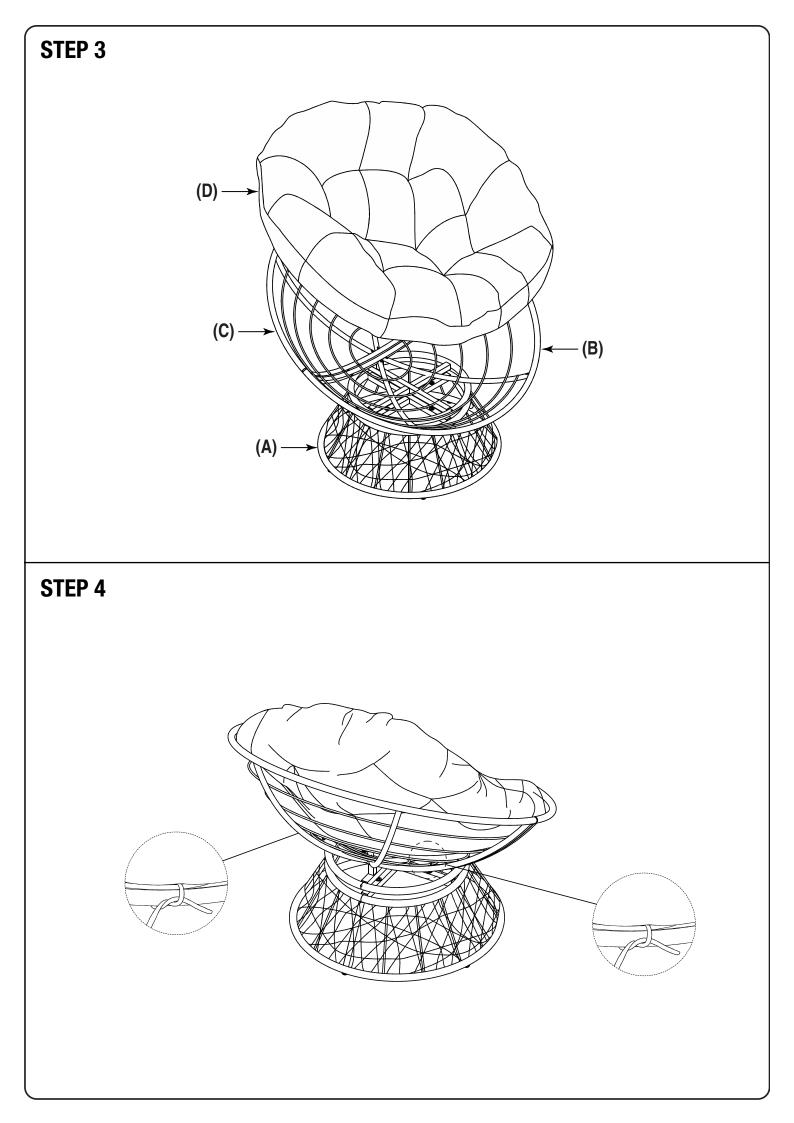

| PARTS                                   |                      |              |                         |         |          |
|-----------------------------------------|----------------------|--------------|-------------------------|---------|----------|
| (A) Base (1 PC)                         |                      |              | (B) Bottom Frame (1 PC) |         |          |
|                                         | (C) Ton Frame (1 PC) |              |                         |         |          |
| (C) Top Frame (1 PC) (D) Cushion (1 PC) |                      |              |                         |         |          |
|                                         |                      |              |                         |         |          |
| NO                                      | DRAWING              | DESCRIPTION  |                         | SIZE    | QUANTITY |
| 1                                       |                      | Bolt         |                         | M6 x 15 | 4 PCS    |
| 2                                       |                      | Bolt         |                         | M6 x 50 | 4 PCS    |
| 3                                       | 0                    | Flat Washer  |                         | N/A     | 12 PCS   |
| 4                                       | <b>S</b>             | Nut          |                         | N/A     | 4 PCS    |
| 5                                       |                      | Wrench       |                         | N/A     | 1 PC     |
| 6                                       |                      | Allen Wrench |                         | N/A     | 1 PC     |
|                                         |                      |              |                         |         |          |