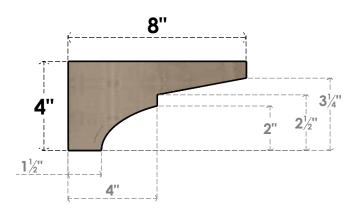

### ITEM NUMBER: CORU04X08X04MONRCPR

4"W X 8"D X 4"H SERIES 3 WIDE MONTEREY ROUGH CEDAR TIMBERTHANE FAUX WOOD CORBEL, PRIMED

# **SIDE PROFILE**