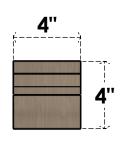

### ITEM NUMBER: CORU04X08X04MONRCPR

4"W X 8"D X 4"H SERIES 3 WIDE MONTEREY ROUGH CEDAR TIMBERTHANE FAUX WOOD CORBEL, PRIMED

# **FRONT PROFILE**