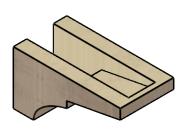

### ITEM NUMBER: CORU04X08X04MONRCPR

4"W X 8"D X 4"H SERIES 3 WIDE MONTEREY ROUGH CEDAR TIMBERTHANE FAUX WOOD CORBEL, PRIMED

# **ISOMETRIC**

**EKENA MILLWORK** 2300 WEST MAIN ST. CLARKSVILLE, TX 75426 TOLL FREE: 866-607-0453 WWW.EKENAMILLWORK.COM

GENERATED DATE: 01/27/2023

- 1. INSTALLATION TO BE COMPLETED IN ACCORDANCE WITH MANUFACTURER'S SPECIFICATIONS.