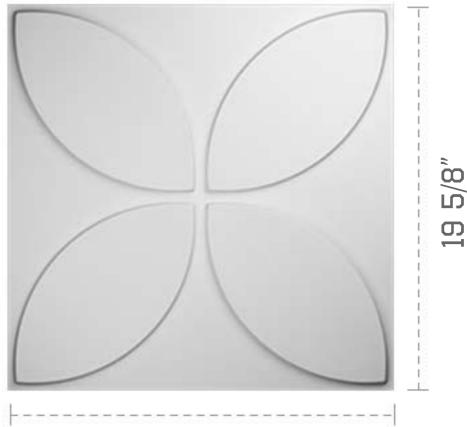

## WP20X20PRWH

19 5/8"W X 19 5/8"H PRIMROSE ENDURAWALL DECORATIVE 3D WALL PANEL, WHITE

19 5/8"

**FRONT** 

EKENA MILLWORK 2300 WEST MAIN ST. CLARKSVILLE, TX 75426 TOLL FREE: 866-607-0453 WWW.EKENAMILLWORK.COM