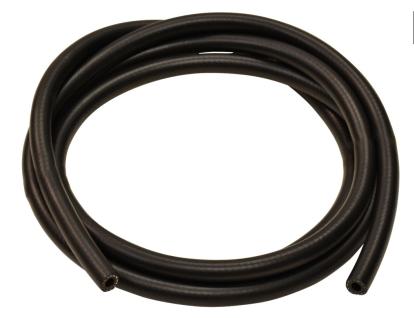

# **Fuel Hose**

#### **DESCRIPTION:**

Fuel line made of PVC compounds and polyester braiding with additives for use with petroleum products Cover is oil, grease and ozone resistant

#### **APPLICATIONS:**

Transfer of petroleum based products Fuel line Vapor emissions line Vacuum smog control line

MADE IN: China

| Material | Inside   | Outside  | Wall      | Roll   | Working PSI | Unit  | UPC          | Pack         |
|----------|----------|----------|-----------|--------|-------------|-------|--------------|--------------|
| Number   | Diameter | Diameter | Thickness | Length | @ 70°F      | Order | OPC          | Pack         |
| 98595    | 1/4"     | 1/2"     | 1/8"      | 10'    | 200         | 5     | 091712013426 | Display Tray |