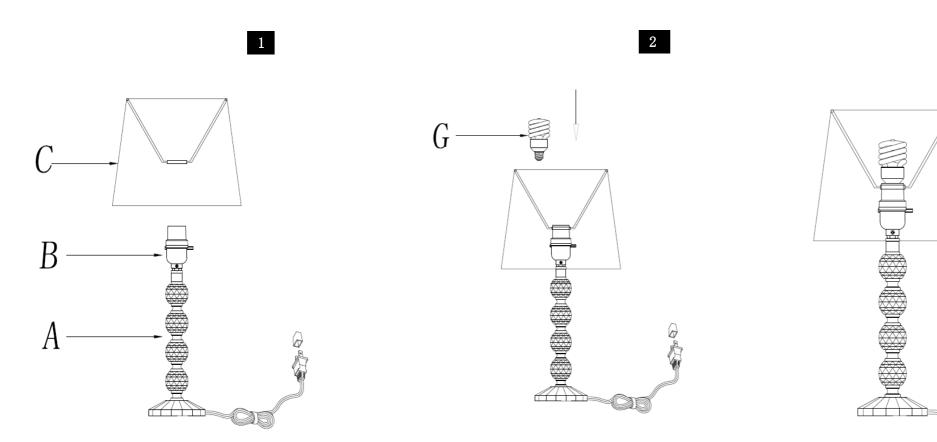

# Part List and Hardware List

| PIECE | DESCRIPTION | PICTURE      | QUANTITY | PIECE | DESCRIPTION | PICTURE | QUANTITY |
|-------|-------------|--------------|----------|-------|-------------|---------|----------|
| A     | Lamp base   | J@ \$P\$\$\$ | 1X       | G     | Bulb        |         | 1X       |
| В     | Socket      |              | 1X       |       |             |         |          |
| с     | Shade       |              | 1X       |       |             |         |          |

Step 1 Unpack all parts from cartons carefully Put the shade(C) on the Socket(B), then

ENJOY YOUR LAMP

Step2 Insert the bulb(G) into the socket(B).

Step3 Put the light on a level surface to check if everything is stable.