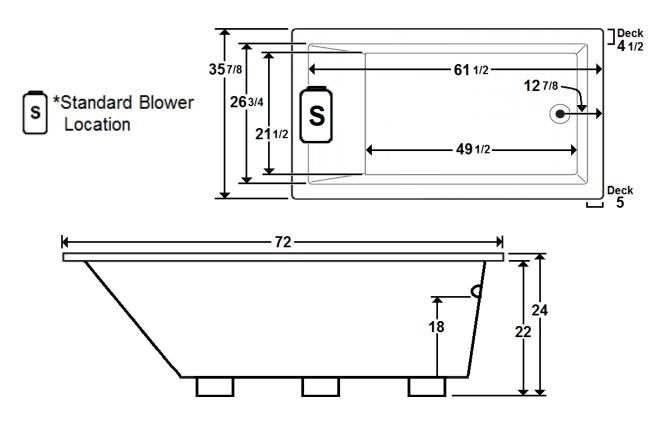

### \*All dimensions are +/- 1/2" and subject to change without notice\*

#### **Technical Information**

Weight: 224 lbs.

Water Depth to Overflow: 18"

Water Capacity: 103 gal.

Sump Dimension: 49 1/2" x 21 1/2"