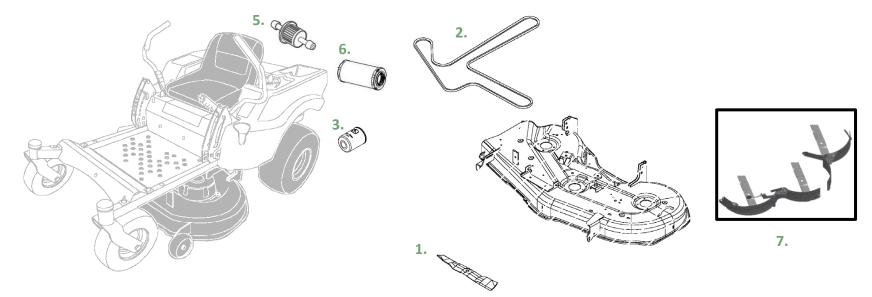

## John Deere Z375R ZTrak<sup>™</sup> Parts and Maintenance Information

| Кеу | Description             | Part Number | Lowes Item # |
|-----|-------------------------|-------------|--------------|
| 1.  | 54 inch Mower Blade     | GY20685     | 698348       |
| 2.  | 54 inch Mower Deck Belt | GX26422     | 733644       |
| 3.  | Oil Filter              | GY20577     | 228877       |
| 4.  | Oil                     | TY22029     | 48763        |
| 5.  | Fuel Filter             | GY20709     | 228878       |
| 6.  | Air Filter              | GY21057     | 291810       |
| 7.  | Mulch Kit               | BUC10706    | 729667       |