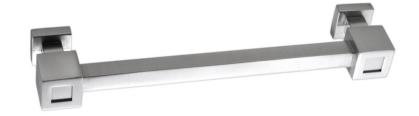

## Rhombus 5 in. center-to-center cube end pull **SUMNER**

Polished Nickel - RL021699

Oil Rubbed Bronze - RL021705

Satin Nickel - RL021682