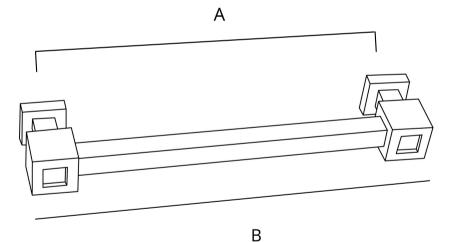

#### **DIMENSIONS**

Center to Center: 5 in. **(A)**Overall length: 5.625 in. **(B)** 

Projection: 1.125 in. Height: .625 in. Weight: 0.256 lbs.