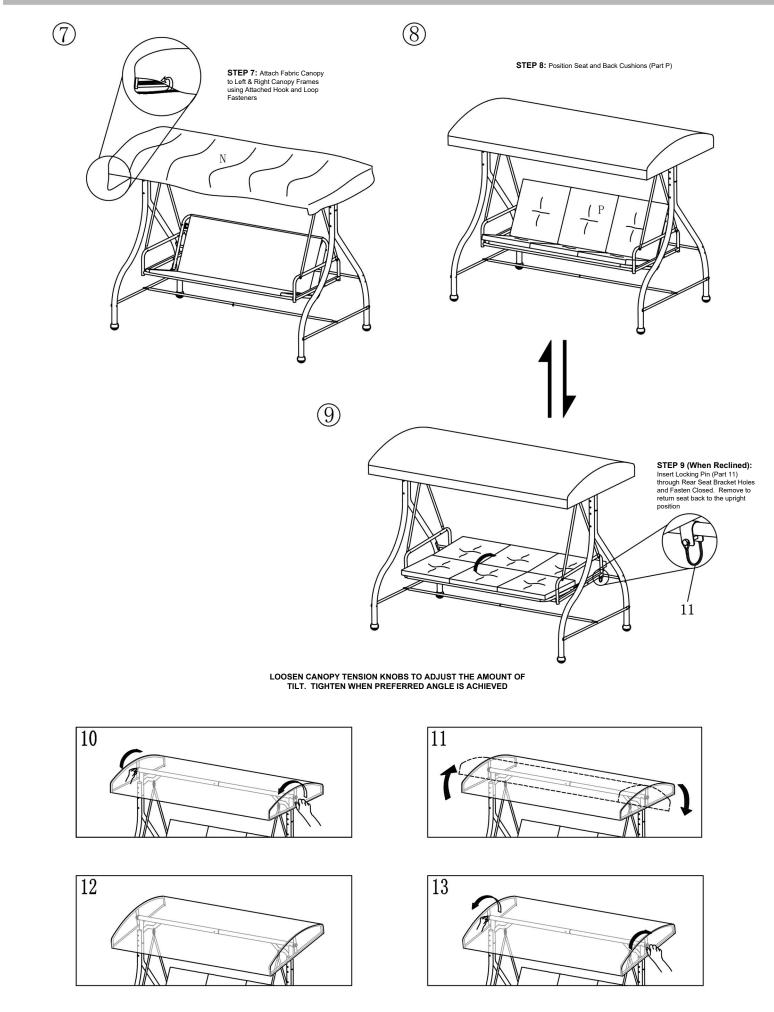

## PARTS

| А                               | В                                                                                                                     | С                                                                | D                                                            | Е                                                                                        | F                                                                              | G                                          |
|---------------------------------|-----------------------------------------------------------------------------------------------------------------------|------------------------------------------------------------------|--------------------------------------------------------------|------------------------------------------------------------------------------------------|--------------------------------------------------------------------------------|--------------------------------------------|
| Left Side Top Frame Post        | Right Side Top Frame Post                                                                                             | l l                                                              | l (l                                                         |                                                                                          |                                                                                |                                            |
|                                 |                                                                                                                       | Front Legs                                                       |                                                              | <b>E</b>                                                                                 |                                                                                |                                            |
| Ŀ                               | L R                                                                                                                   |                                                                  | Back Legs                                                    | Left & Right Leg Bottom Braces                                                           | Left Side Upper Stabilizing Bar                                                | Right Side Upper Stabilizing Bar           |
| 1PC                             | 1PC                                                                                                                   | 2PCS                                                             | 2PCS                                                         | 2PCS                                                                                     | 1PC                                                                            | 1PC                                        |
|                                 | I                                                                                                                     | I                                                                |                                                              |                                                                                          |                                                                                | N                                          |
| Н                               | 1                                                                                                                     | J<br>                                                            | K<br>Left & Right Arms                                       | L                                                                                        | M<br>Swing Seat                                                                | IN<br>Fabric Canopy                        |
|                                 |                                                                                                                       | 2PCS                                                             |                                                              | Front Seat Attachment Bar                                                                |                                                                                |                                            |
| Left Side Lower Stabilizing Bar | Right Side Lower Stabilizing Bar                                                                                      | J1                                                               |                                                              | ·                                                                                        |                                                                                | CULL                                       |
|                                 |                                                                                                                       |                                                                  |                                                              |                                                                                          |                                                                                |                                            |
| 1PC                             | 1PC                                                                                                                   | 2PCS                                                             | 2PCS                                                         | 1PC                                                                                      | 1PC                                                                            | 1PC                                        |
| 0                               | Р                                                                                                                     | Q                                                                |                                                              | •                                                                                        | •                                                                              |                                            |
| Left & Right Canopy Frame       |                                                                                                                       | Rear Seat Bracket Note: Install<br>with open side facing outward |                                                              |                                                                                          |                                                                                |                                            |
|                                 | Seat<br>Cushions                                                                                                      | $\langle \mathcal{L} \rangle$                                    |                                                              |                                                                                          |                                                                                |                                            |
|                                 |                                                                                                                       | 0                                                                |                                                              |                                                                                          |                                                                                |                                            |
| 2PCS                            | 3PCS                                                                                                                  | 2PCS                                                             |                                                              |                                                                                          |                                                                                |                                            |
|                                 |                                                                                                                       |                                                                  | ~~~                                                          |                                                                                          |                                                                                | -                                          |
| 1<br>Swing Attachment Springs   | 2<br>Bolt/Nut/Cap To Attach<br>Legs To Upper Frame Posts                                                              | 3                                                                | 4<br>Bolt/Nut/Cap for Left and Right<br>Side Lower Seat Back | 5 Bolt and Wing Nut Set for Left<br>and Right Side Upper Seat<br>Back Attachment to Arms | 6<br>Bolt/Nut/Cap For Upper Stabilizing<br>Bar, Left & Right Bottom Leg Braces | 7<br>Bolt/Nut/Cap for Rear Seat<br>Bracket |
| 2                               | Legs to opper trainer osis                                                                                            | Front Seat Attachment Bar Bolts                                  | Attachment to Arms                                           | Ω                                                                                        | & Left & Right Side Top Frame Posts                                            | · · ·                                      |
|                                 | 0                                                                                                                     | 91-                                                              | 0                                                            | 8                                                                                        | 0 B                                                                            | 0 - 0                                      |
| F                               |                                                                                                                       |                                                                  |                                                              | €<br>Value = 100                                                                         | 100 ( 55) 86                                                                   | M6 X 60MM                                  |
| 2PCS                            | $M8 \times 105MM$<br>8PCS                                                                                             | M8×40MM<br>2PCS                                                  | $M6 \times 75MM$<br>2PCS                                     | $M6 \times 75MM$<br>2PCS                                                                 | M6×55MM<br>6 PCS                                                               | 4 PCS                                      |
| 8 Bolt/Nut/Cap For Swing        | 9                                                                                                                     | 10                                                               | 11                                                           | 12                                                                                       | 13 Spacer for Lower Seat Back                                                  |                                            |
| Attachment Bars                 | Bolt/Nut/Cap To Attach Left & Right<br>Upper Stabilizing Bar &To Attach Left<br>& Right Lower Stabilizing Bar To Legs | Bolt/Nut/Cap for Left & Right Lower<br>Stabilizing Bar           | Locking Pin Inserts Into Rear<br>Seat Bracket When Reclined  | Canopy Tilt Tension KnobS                                                                |                                                                                |                                            |
| · ·                             |                                                                                                                       | · · · · ·                                                        |                                                              | 6                                                                                        |                                                                                | Allen Wrench                               |
| 0                               |                                                                                                                       | Ŭ                                                                |                                                              |                                                                                          |                                                                                | 5C                                         |
| M6 	imes 40 MM                  | M6 X 35MM                                                                                                             | $M6 \times 30 MM$                                                |                                                              |                                                                                          | Ø7X15                                                                          | Open Ended Wrench                          |
| 2 PCS                           | 4 PCS                                                                                                                 | 4 PCS                                                            | 2PCS                                                         | 2PCS                                                                                     | 2PCS                                                                           | 1PCS                                       |