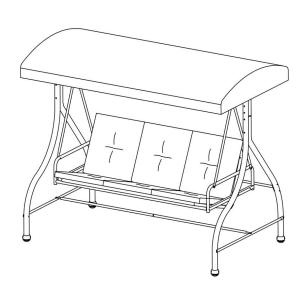

Thank you for your purchase!

3-Seat Outdoor Steel Converting Patio Swing

# ASSEMBLY INSTRUCTIONS

#### **Before You Begin:**

Please identify all component parts and hardware pieces required before you begin. Carefully remove all of the components from the packaging and set aside for assembly. Assemble on a soft surface to prevent scratching during assembly.

#### Caution:

Tighten all components securely before use. Failure to do so may result in personal injury. DO NOT use any sharp objects to open plastic wrapped components as damage to product or componenets may result.

#### Warning:

CHOKING HAZARD - Small Parts. Adult Assembly Required.

Injury may result from tipping furniture. You must install the Tipping Restraint Hardware with the unit to prevent the unit from tipping and ca