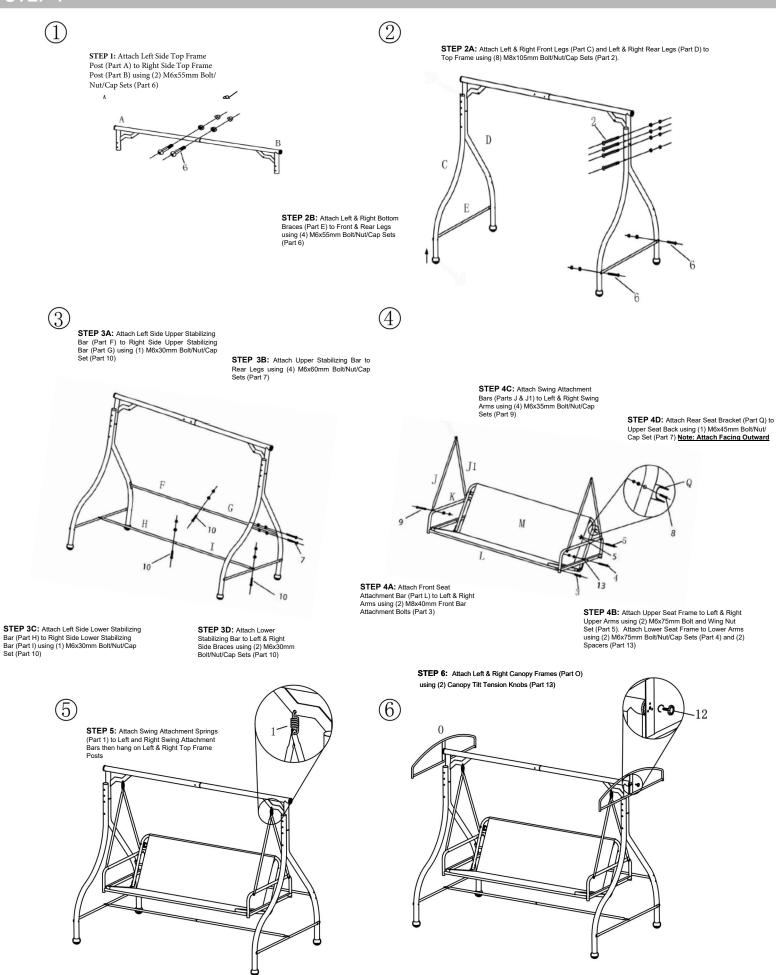

## PARTS

| А                               | В                                                                                                                     | С                                                                | D                                                            | Е                                                                                        | F                                                                              | G                                          |
|---------------------------------|-----------------------------------------------------------------------------------------------------------------------|------------------------------------------------------------------|--------------------------------------------------------------|------------------------------------------------------------------------------------------|--------------------------------------------------------------------------------|--------------------------------------------|
| Left Side Top Frame Post        | Right Side Top Frame Post                                                                                             | l l                                                              | l (l                                                         |                                                                                          |                                                                                |                                            |
|                                 |                                                                                                                       | Front Legs                                                       |                                                              | <b>E</b>                                                                                 |                                                                                |                                            |
| Ŀ                               | L R                                                                                                                   |                                                                  | Back Legs                                                    | Left & Right Leg Bottom Braces                                                           | Left Side Upper Stabilizing Bar                                                | Right Side Upper Stabilizing Bar           |
| 1PC                             | 1PC                                                                                                                   | 2PCS                                                             | 2PCS                                                         | 2PCS                                                                                     | 1PC                                                                            | 1PC                                        |
|                                 | I                                                                                                                     | I                                                                |                                                              |                                                                                          |                                                                                | N                                          |
| Н                               | 1                                                                                                                     | J<br>                                                            | K<br>Left & Right Arms                                       | L                                                                                        | M<br>Swing Seat                                                                | IN<br>Fabric Canopy                        |
|                                 |                                                                                                                       | 2PCS                                                             |                                                              | Front Seat Attachment Bar                                                                |                                                                                |                                            |
| Left Side Lower Stabilizing Bar | Right Side Lower Stabilizing Bar                                                                                      | J1                                                               |                                                              | ·                                                                                        |                                                                                | CULL                                       |
|                                 |                                                                                                                       |                                                                  |                                                              |                                                                                          |                                                                                |                                            |
| 1PC                             | 1PC                                                                                                                   | 2PCS                                                             | 2PCS                                                         | 1PC                                                                                      | 1PC                                                                            | 1PC                                        |
| 0                               | Р                                                                                                                     | Q                                                                |                                                              | •                                                                                        | •                                                                              |                                            |
| Left & Right Canopy Frame       |                                                                                                                       | Rear Seat Bracket Note: Install<br>with open side facing outward |                                                              |                                                                                          |                                                                                |                                            |
|                                 | Seat<br>Cushions                                                                                                      | $\langle \mathcal{L} \rangle$                                    |                                                              |                                                                                          |                                                                                |                                            |
|                                 |                                                                                                                       | 0                                                                |                                                              |                                                                                          |                                                                                |                                            |
| 2PCS                            | 3PCS                                                                                                                  | 2PCS                                                             |                                                              |                                                                                          |                                                                                |                                            |
|                                 |                                                                                                                       |                                                                  | ~~~                                                          |                                                                                          |                                                                                | -                                          |
| 1<br>Swing Attachment Springs   | 2<br>Bolt/Nut/Cap To Attach<br>Legs To Upper Frame Posts                                                              | 3                                                                | 4<br>Bolt/Nut/Cap for Left and Right<br>Side Lower Seat Back | 5 Bolt and Wing Nut Set for Left<br>and Right Side Upper Seat<br>Back Attachment to Arms | 6<br>Bolt/Nut/Cap For Upper Stabilizing<br>Bar, Left & Right Bottom Leg Braces | 7<br>Bolt/Nut/Cap for Rear Seat<br>Bracket |
| 2                               | Legs to opper trainer osis                                                                                            | Front Seat Attachment Bar Bolts                                  | Attachment to Arms                                           | Ω                                                                                        | & Left & Right Side Top Frame Posts                                            | · · ·                                      |
|                                 | 0                                                                                                                     | 91-                                                              | 0                                                            | 8                                                                                        | 0 B                                                                            | 0 - 0                                      |
| F                               |                                                                                                                       |                                                                  |                                                              | €<br>Value = 100                                                                         | 100 ( 55) 86                                                                   | M6 X 60MM                                  |
| 2PCS                            | $M8 \times 105MM$<br>8PCS                                                                                             | M8×40MM<br>2PCS                                                  | $M6 \times 75MM$<br>2PCS                                     | $M6 \times 75MM$<br>2PCS                                                                 | M6×55MM<br>6 PCS                                                               | 4 PCS                                      |
| 8 Bolt/Nut/Cap For Swing        | 9                                                                                                                     | 10                                                               | 11                                                           | 12                                                                                       | 13 Spacer for Lower Seat Back                                                  |                                            |
| Attachment Bars                 | Bolt/Nut/Cap To Attach Left & Right<br>Upper Stabilizing Bar &To Attach Left<br>& Right Lower Stabilizing Bar To Legs | Bolt/Nut/Cap for Left & Right Lower<br>Stabilizing Bar           | Locking Pin Inserts Into Rear<br>Seat Bracket When Reclined  | Canopy Tilt Tension KnobS                                                                |                                                                                |                                            |
| · ·                             |                                                                                                                       | · · · · ·                                                        |                                                              | 6                                                                                        |                                                                                | Allen Wrench                               |
| 0                               |                                                                                                                       | Ŭ                                                                |                                                              |                                                                                          |                                                                                | 5C                                         |
| M6 	imes 40 MM                  | M6 X 35MM                                                                                                             | $M6 \times 30 MM$                                                |                                                              |                                                                                          | Ø7X15                                                                          | Open Ended Wrench                          |
| 2 PCS                           | 4 PCS                                                                                                                 | 4 PCS                                                            | 2PCS                                                         | 2PCS                                                                                     | 2PCS                                                                           | 1PCS                                       |