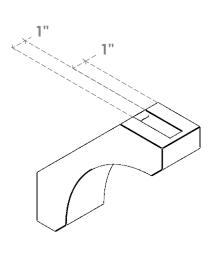

## ITEM NUMBER: BRCURO030X10000X10000LECRCPR

3"W X 10"D X 10"H LEGACY ROUGH CEDAR WOODGRAIN OPEN TIMBERTHANE BRACE, PRIMED TAN

SIDE PROFILE

**FRONT PROFILE** 

**ISOMETRIC** 

GENERATED DATE: 04/05/2023

**EKENA MILLWORK** 2300 WEST MAIN ST. CLARKSVILLE, TX 75426 TOLL FREE: 866-607-0453 WWW.EKENAMILLWORK.COM