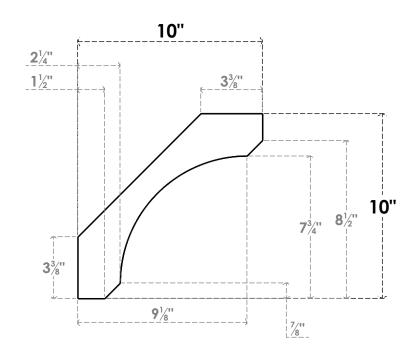

## ITEM NUMBER: BRCURO030X10000X10000LECRCPR

3"W X 10"D X 10"H LEGACY ROUGH CEDAR WOODGRAIN OPEN TIMBERTHANE BRACE, PRIMED TAN

SIDE PROFILE

**FRONT PROFILE** 

**ISOMETRIC** 

GENERATED DATE: 04/05/2023

**EKENA MILLWORK** 2300 WEST MAIN ST. CLARKSVILLE, TX 75426 TOLL FREE: 866-607-0453 WWW.EKENAMILLWORK.COM