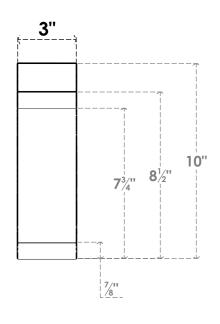

## ITEM NUMBER: BRCURO030X10000X10000LECRCPR

3"W X 10"D X 10"H LEGACY ROUGH CEDAR WOODGRAIN OPEN TIMBERTHANE BRACE, PRIMED TAN

SIDE PROFILE

**FRONT PROFILE** 

**ISOMETRIC** 

GENERATED DATE: 04/05/2023

**EKENA MILLWORK** 2300 WEST MAIN ST. CLARKSVILLE, TX 75426 TOLL FREE: 866-607-0453 WWW.EKENAMILLWORK.COM