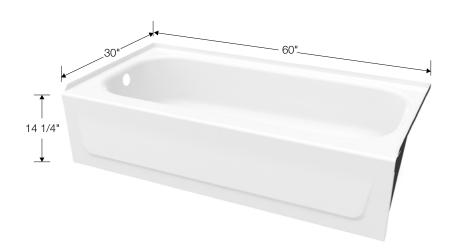

# LEFT-HAND DRAIN BATHTUB

60 x 30 x 14 1/4 inches

MODEL #: LOW-3365-00

ITEM #: 3492122

# LEFT-HAND DRAIN BATHTUB

60 x 30 x 14 1/4 inches

## Model # LOW-3365-00

Material Porcelain Enameled Steel

Water Capacity 33.3 gal

Drain Location Left

Deck Width 30"

 Bathing Well
 55 1/2" x 23 3/8"

 Product Weight
 64lbs (29 kg)

Warranty 1 year