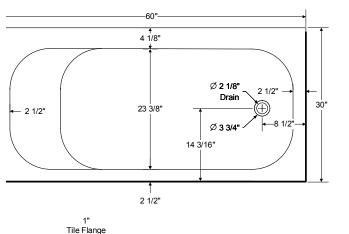

## Model # LOW-3365-00

Material Porcelain Enameled Steel

Water Capacity 33.3 gal

Drain Location Left

Deck Width 30"

 Bathing Well
 55 1/2" x 23 3/8"

 Product Weight
 64lbs (29 kg)

Warranty 1 year