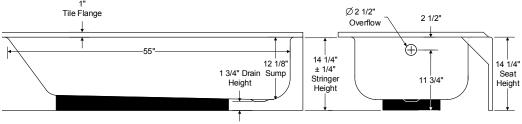

## Model # LOW-3365-00

Material Porcelain Enameled Steel

Water Capacity 33.3 gal

Drain Location Left

Deck Width 30"

 Bathing Well
 55 1/2" x 23 3/8"

 Product Weight
 64lbs (29 kg)

Warranty 1 year