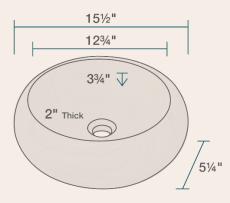

15 1/2" x 15 1/2" x 5 1/4" Vessel Installation 18" Minimum Cabinet Size 2" Thick Bowl Lifetime Warranty