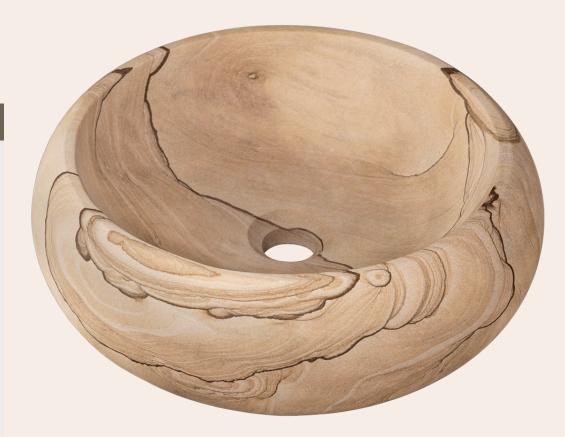

## 869 Sandstone Vessel Sink

#### **Stone**

Our stone sinks are available in a variety of colors to fit any unique style. They are very durable and add natural beauty to your bathroom. The sinks are carved from natural stone blocks and polished by hand which gives the sinks a smooth easy to clean finish. The stone will not absorb odor or stains, making the sinks easy to maintain. Our stone sinks are covered by a limited lifetime warranty.

15 1/2" x 15 1/2" x 5 1/4" Vessel Installation 18" Minimum Cabinet Size 2" Thick Bowl Lifetime Warranty