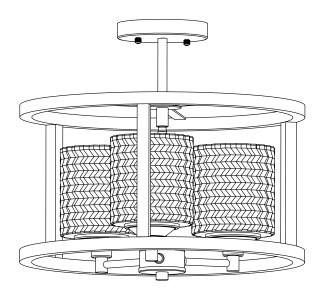

# **ASSEMBLY GUIDE**

### **Assembly Instructions**

Assembly of this fixture will be accomplished by first determining the length of stem or chain required, attaching the mounting plate to the junction box, making all necessary electrical connections, hanging the fixture from the ceiling and then installing the fixture.