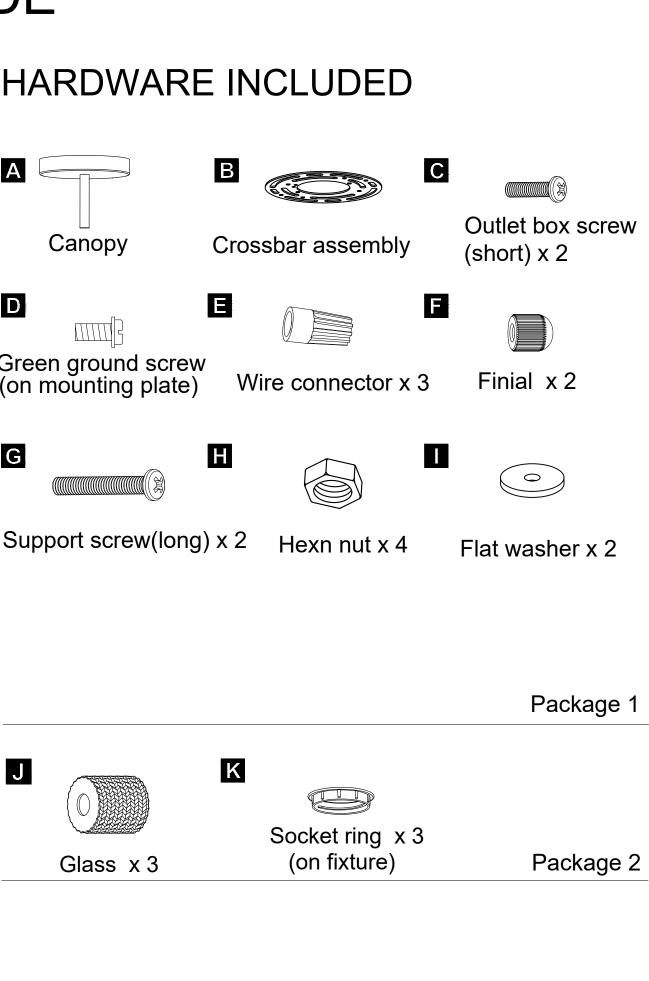

ccident, misuse, abuse, negligence, alteration, faulty installation, or any other failure not relating to faulty material or workmanship.

This warranty shall not apply to the finish on any portion of the product, such as surface and/or weathering, as this is considered normal wear and tear.

### WHAT IS NOT COVERED

The manufacturer does not warrant and specifically disclaims any warranty, whether expressed or implied, of fitness for a particular purpose, other than the warranty contained herein. The manufacturer specifically disclaims any liability and shall not be liable for any consequential or incidental loss or damage, including but not limited to any labor/expense costs involved in the replacement or repair of said product.

Wire Stripper



Electrical Tape

# **ASSEMBLY GUIDE**





### **Assembly Instructions**

Assembly of this fixture will be accomplished by first determining the length of stem or chain required, attaching the mounting plate to the junction box, making all necessary electrical connections, hanging the fixture from the ceiling and then installing the fixture.

## Safety Warning

Read wiring and grounding instruction and any additional directions. Turn power supply off during installation. If new wiring is required, consult a qualified electrician or local authorities for code requirements.



# STEP 1





# STEP 3

2333CR





# STEP 2



# STEP 4

Thank you for choosing ACROMA®