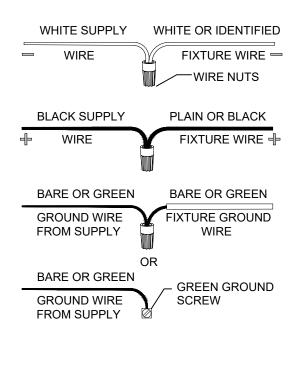

## Safety Warning

Read wiring and grounding instruction and any additional directions. Turn power supply off during installation. If new wiring is required, consult a qualified electrician or local authorities for code requirements.