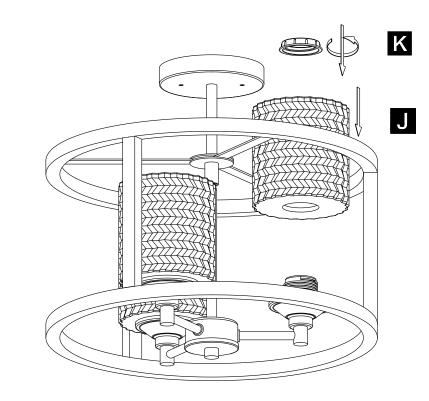

### **Assembly Instructions**

Assembly of this fixture will be accomplished by first determining the length of stem or chain required, attaching the mounting plate to the junction box, making all necessary electrical connections, hanging the fixture from the ceiling and then installing the fixture.