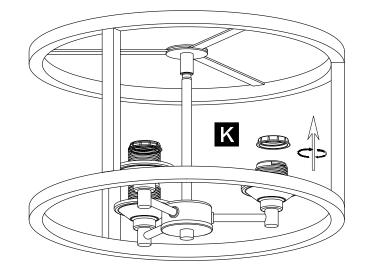

ity and shall not be liable for any consequential or incidental loss or damage, including but not limited to any labor/expense costs involved in the replacement or repair of said product.

Wire Stripper



Electrical Tape

# **ASSEMBLY GUIDE**





### **Assembly Instructions**

Assembly of this fixture will be accomplished by first determining the length of stem or chain required, attaching the mounting plate to the junction box, making all necessary electrical connections, hanging the fixture from the ceiling and then installing the fixture.

## Safety Warning

Read wiring and grounding instruction and any additional directions. Turn power supply off during installation. If new wiring is required, consult a qualified electrician or local authorities for code requirements.



# STEP 1





# STEP 3

2333CR





# STEP 2



# STEP 4

Thank you for choosing ACROMA®