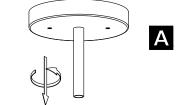

ility and shall not be liable for any consequential or incidental loss or damage, including but not limited to any labor/expense costs involved in the replacement or repair of said product.

Wire Stripper



Electrical Tape

# **ASSEMBLY GUIDE**





### **Assembly Instructions**

Assembly of this fixture will be accomplished by first determining the length of stem or chain required, attaching the mounting plate to the junction box, making all necessary electrical connections, hanging the fixture from the ceiling and then installing the fixture.

## Safety Warning

Read wiring and grounding instruction and any additional directions. Turn power supply off during installation. If new wiring is required, consult a qualified electrician or local authorities for code requirements.



# STEP 1





# STEP 3

2333CR





# STEP 2



# STEP 4

Thank you for choosing ACROMA®