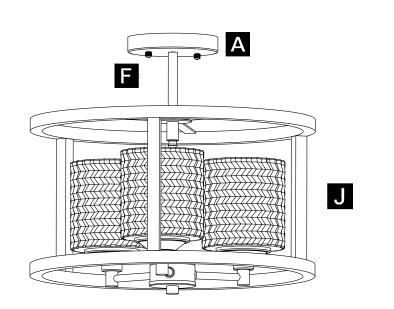

accident, misuse, abuse, negligence, alteration, faulty installation, or any other failure not relating to faulty material or workmanship.

This warranty shall not apply to the finish on any portion of the product, such as surface and/or weathering, as this is considered normal wear and tear.

### WHAT IS NOT COVERED

The manufacturer does not warrant and specifically disclaims any warranty, whether expressed or implied, of fitness for a particular purpose, other than the warranty contained herein. The manufacturer specifically disclaims any liability and shall not be liable for any consequential or incidental loss or damage, including but not limited to any labor/expense costs involved in the replacement or repair of said product.

Wire Stripper



Electrical Tape

# **ASSEMBLY GUIDE**





### **Assembly Instructions**

Assembly of this fixture will be accomplished by first determining the length of stem or chain required, attaching the mounting plate to the junction box, making all necessary electrical connections, hanging the fixture from the ceiling and then installing the fixture.

## Safety Warning

Read wiring and grounding instruction and any additional directions. Turn power supply off during installation. If new wiring is required, consult a qualified electrician or local authorities for code requirements.



# STEP 1





# STEP 3

2333CR





# STEP 2



# STEP 4

Thank you for choosing ACROMA®