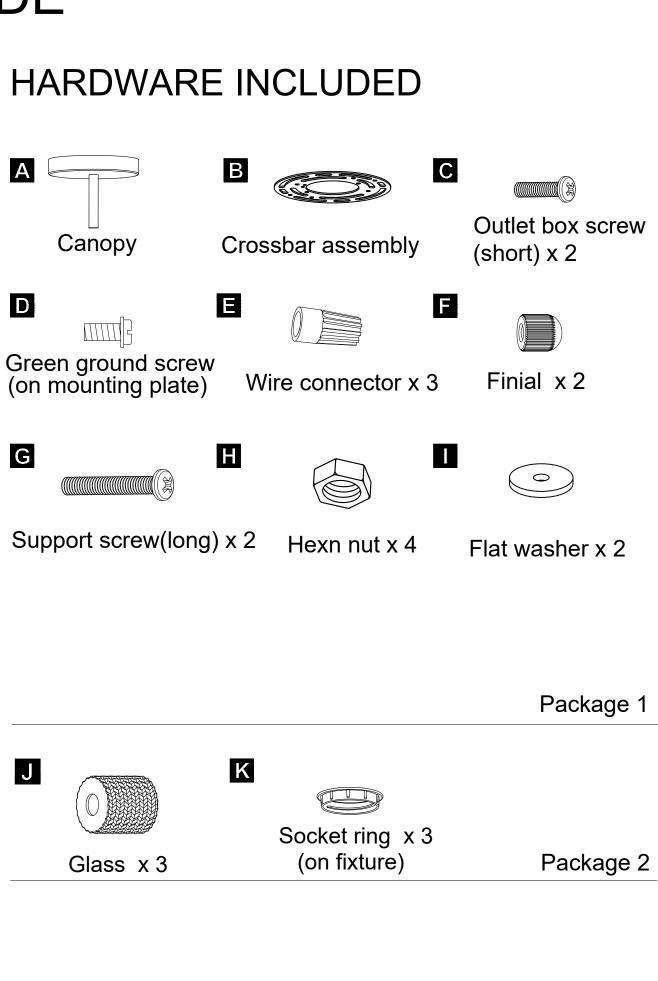

ims any liability and shall not be liable for any consequential or incidental loss or damage, including but not limited to any labor/expense costs involved in the replacement or repair of said product.

Wire Stripper



Electrical Tape

# **ASSEMBLY GUIDE**





### **Assembly Instructions**

Assembly of this fixture will be accomplished by first determining the length of stem or chain required, attaching the mounting plate to the junction box, making all necessary electrical connections, hanging the fixture from the ceiling and then installing the fixture.

## Safety Warning

Read wiring and grounding instruction and any additional directions. Turn power supply off during installation. If new wiring is required, consult a qualified electrician or local authorities for code requirements.



# STEP 1





# STEP 3

2333CR





# STEP 2



# STEP 4

Thank you for choosing ACROMA®