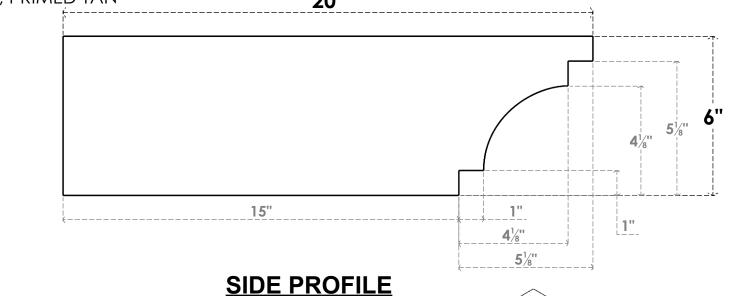

## ITEM NUMBER: RFTURS020X06000X20000X006MED00RCPR

2"W X 6"H X 20"L TIMBERTHANE ROUGH CEDAR MEDITERRANEAN FAUX WOOD SOLID RAFTER TAIL, 6"L END, PRIMED TAN 20"

## **FRONT PROFILE**