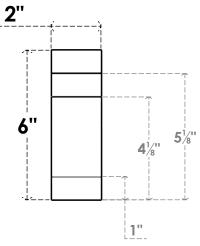

## ITEM NUMBER: RFTURS020X06000X20000X006MED00RCPR

2"W X 6"H X 20"L TIMBERTHANE ROUGH CEDAR MEDITERRANEAN FAUX WOOD SOLID RAFTER TAIL, 6"L END, PRIMED TAN 20"

## **ISOMETRIC**

GENERATED DATE: 03/02/2023

**EKENA MILLWORK** 2300 WEST MAIN ST. CLARKSVILLE, TX 75426 TOLL FREE: 866-607-0453 WWW.EKENAMILLWORK.COM

1. INSTALLATION TO BE COMPLETED IN ACCORDANCE WITH MANUFACTURER'S SPECIFICATIONS.
2. DRAWING MAY NOT BE TO SCALE
3. THIS DRAWING IS INTENDED FOR DESIGN AND PLANNING PURPOSES ONLY.
4. ALL INFORMATION CONTAINED HEREIN WAS CURRENT AT THE TIME OF DEVELOPMENT BUT MUST BE REVIEWED AND APPROVED BY THE PRODUCT MANUFACTURER TO BE CONSIDERED ACCURATE.