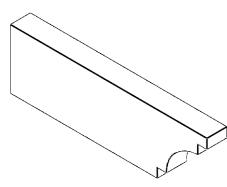

## ITEM NUMBER: RFTURS020X06000X20000X006MED00RCPR

2"W X 6"H X 20"L TIMBERTHANE ROUGH CEDAR MEDITERRANEAN FAUX WOOD SOLID RAFTER TAIL, 6"L END, PRIMED TAN 20"

## **ISOMETRIC**

GENERATED DATE: 03/02/2023

**EKENA MILLWORK** 2300 WEST MAIN ST. CLARKSVILLE, TX 75426 TOLL FREE: 866-607-0453 WWW.EKENAMILLWORK.COM

1. INSTALLATION TO BE COMPLETED IN ACCORDANCE WITH MANUFACTURER'S SPECIFICATIONS.
2. DRAWING MAY NOT BE TO SCALE
3. THIS DRAWING IS INTENDED FOR DESIGN AND PLANNING PURPOSES ONLY.
4. ALL INFORMATION CONTAINED HEREIN WAS CURRENT AT THE TIME OF DEVELOPMENT BUT MUST BE REVIEWED AND APPROVED BY THE PRODUCT MANUFACTURER TO BE CONSIDERED ACCURATE.