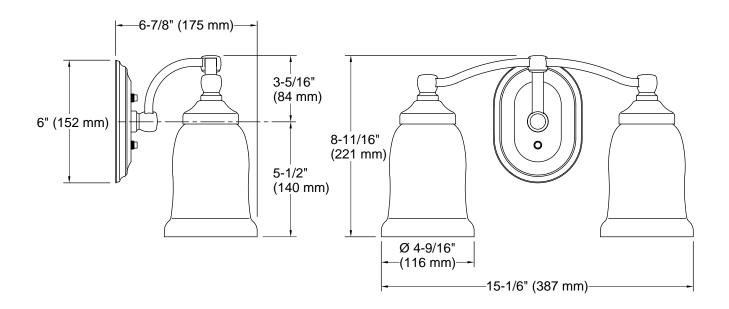

### **Technical Information**

All product dimensions are nominal.

Material: Metal, Glass

Number of Lights: 2 Number of Shades: 2

Shade Type: Frosted Glass Hanging Type: Non-hanging