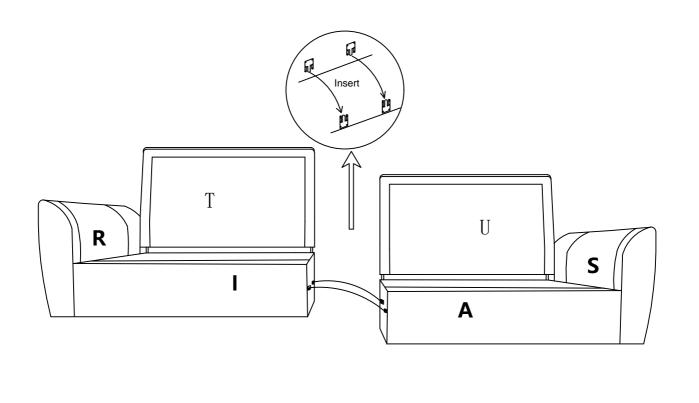

base plates, and distinguish between the top and bottom of the ottoman side panels



## STEP 4:

Place the ottoman panel on the ottoman frame



## STEP 5:

Install backrest hardware accessories on both sides of the left seat frame of the sofa and distinguish the left and right





STEP 7:

Install backrest hardware accessories on both sides of the right seat frame of the sofa and distinguish the left and right



## STEP 8:

Fasten the backrest to the backrest support pieces on both sides of the right seat frame with screws, put down the back cloth and stick the Velcro under the sofa seat frame



## STEP 9:

Insert the left seat frame into the left armrest



# STEP 10:

Insert the right seat frame into the right armrest



## STEP 11:

Insert double seat frame into double seat frame



#### STEP 12:

Take out the sofa connecting piece and 2 black screws to connect both sides of the sofa backrest



### STEP 13:

Connect the sofa seat frame and install the sofa feet



### STEP 14:

Open compression bag with scissors (seat cushion \*4, backrest cushion \*3),
Put the seat cushions and back cushions on the sofa



Seat cushion\*4

Back Cushion\*3

Sofa feet and backrest hardware are placed in the sofa seat frame



Three small back cushions and four small seat cushions are placed in the sofaseat frame

**STEP 15:** 

Put the seat cushion and then the back cushions on the sofa







## Tip:

1. Back cushions are compressed to prevent humidity and mold, sometimes it's inevitable to find some wrinkles when you get them out, you can iron them or use them to help them to get