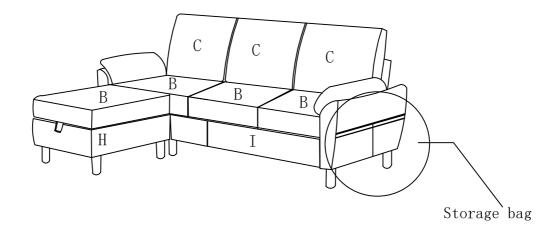

| YMX-33                                               |                              |                               |                                                              |
|------------------------------------------------------|------------------------------|-------------------------------|--------------------------------------------------------------|
| Accessories list                                     |                              |                               |                                                              |
| Note: All the parts marked with * are tucked         |                              |                               |                                                              |
| under or with other parts                            |                              |                               |                                                              |
| A                                                    | B*                           | C*                            | D*                                                           |
|                                                      |                              |                               | 0 0                                                          |
| Left seat frame(1) E*                                | Seat cushion(4)<br>F*        |                               | supporting member for left<br>backrest(facing sofa)(2)<br>H* |
|                                                      | 1'*                          | Q*                            | 11*                                                          |
|                                                      |                              |                               |                                                              |
| supporting member for right backrest(facing sofa)(2) | 6*16 Colour screw(32)<br>T*  | M4*65*23 Wrench(2)            | Ottoman<br>side pane(4)<br>L*                                |
|                                                      |                              |                               |                                                              |
| Right seat frame(1)                                  | Corner brace connector(4)    | 17mm<br>Colour gasket(16)     | Ottoman<br>base plate(1)                                     |
| $\ M*\ $                                             | N*                           | ()*                           | P*                                                           |
|                                                      |                              |                               | Ommanum (f)                                                  |
| Ottoman panel(1)<br>Q*                               | Sofa foot(10)                | 40x100x2 Black metal plate(1) | 6x25 Black screw(2)<br>T*                                    |
|                                                      |                              |                               |                                                              |
| 16mm Black gasket(2)                                 | Right armrest(1)             | Left armrest(1)               | Right backrest(1)                                            |
|                                                      |                              |                               |                                                              |
| Left backrest(1)                                     | Right armrest<br>soft bag(1) | Left armrest<br>soft bag(1)   | Instruction Manual(1)                                        |

### STEP 14:

Open compression bag with scissors (seat cushion \*4, backrest cushion \*3),
Put the seat cushions and back cushions on the sofa

Seat cushion\*4

Back Cushion\*3

Sofa feet and backrest hardware are placed in the sofa seat frame

Three small back cushions and four small seat cushions are placed in the sofaseat frame

**STEP 15:** 

Put the seat cushion and then the back cushions on the sofa