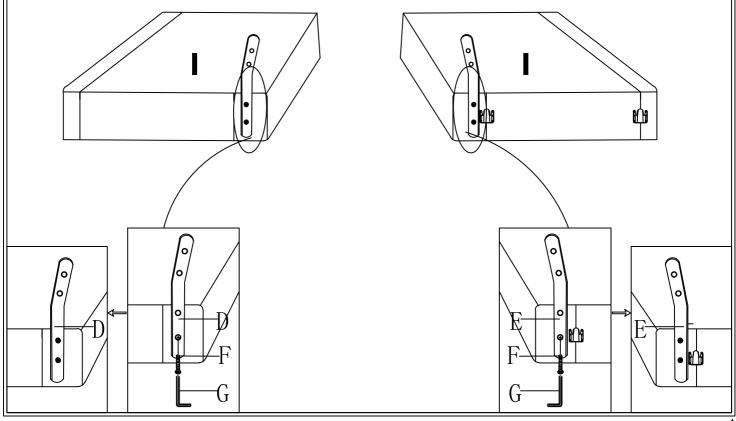

## STEP 9:

Insert the left seat frame into the left armrest

# STEP 10:

Insert the right seat frame into the right armrest