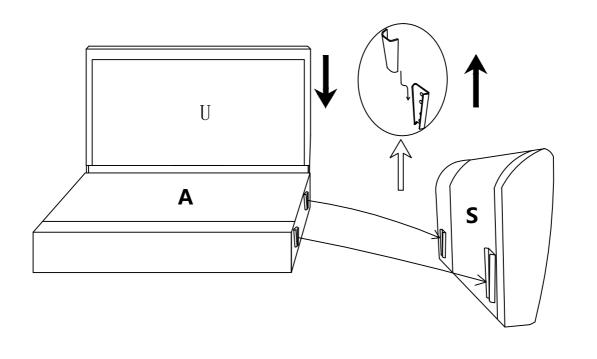

## STEP 9:

Insert the left seat frame into the left armrest

# STEP 10:

Insert the right seat frame into the right armrest