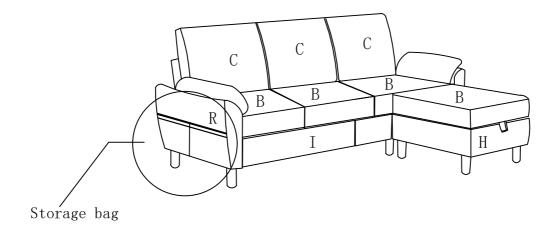

### STEP 14:

Open compression bag with scissors (seat cushion \*4, backrest cushion \*3),
Put the seat cushions and back cushions on the sofa

Seat cushion\*4

Back Cushion\*3

Sofa feet and backrest hardware are placed in the sofa seat frame

Three small back cushions and four small seat cushions are placed in the sofaseat frame

**STEP 15:** 

Put the seat cushion and then the back cushions on the sofa