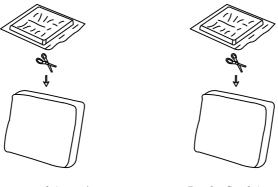

### STEP 14:

Open compression bag with scissors (seat cushion \*4, backrest cushion \*3),
Put the seat cushions and back cushions on the sofa

Seat cushion\*4

Back Cushion\*3

Sofa feet and backrest hardware are placed in the sofa seat frame