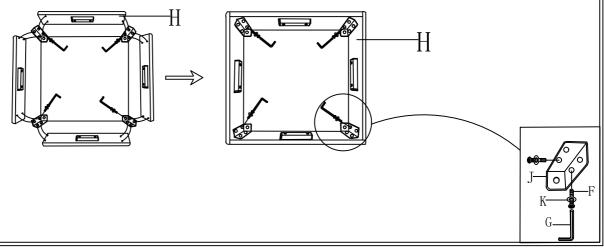

### STEP 3:

Stagger the side panels of the corner brace connector of ottoman base plates, and distinguish between the top and bottom of the ottoman side panels

## STEP 4:

Place the ottoman panel on the ottoman frame