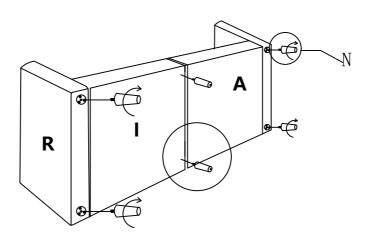

## STEP 5:

Install backrest hardware accessories on both sides of the left seat frame of the sofa and distinguish the left and right

STEP 7:

Install backrest hardware accessories on both sides of the right seat frame of the sofa and distinguish the left and right

## STEP 8:

Fasten the backrest to the backrest support pieces on both sides of the right seat frame with screws, put down the back cloth and stick the Velcro under the sofa seat frame

## STEP 9:

Insert the left seat frame into the left armrest

# STEP 10:

Insert the right seat frame into the right armrest

## STEP 11:

Insert double seat frame into double seat frame

#### STEP 12:

Take out the sofa connecting piece and 2 black screws to connect both sides of the sofa backrest

### STEP 13:

Connect the sofa seat frame and install the sofa feet