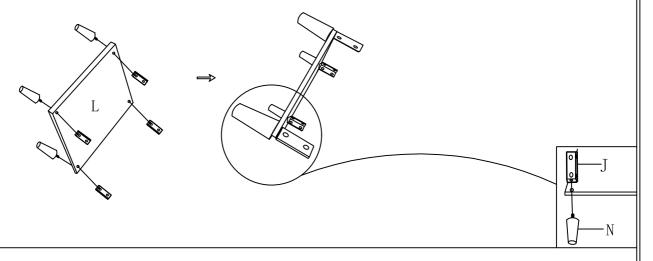

### STEP 2:

Fix sofa foot to the sofa pedal base plate and the foot pedal hardware.

Note: Foot pedal hardware faces the smooth surface of the sofa pedal base

### STEP 3:

Stagger the side panels of the corner brace connector of ottoman base plates, and distinguish between the top and bottom of the ottoman side panels