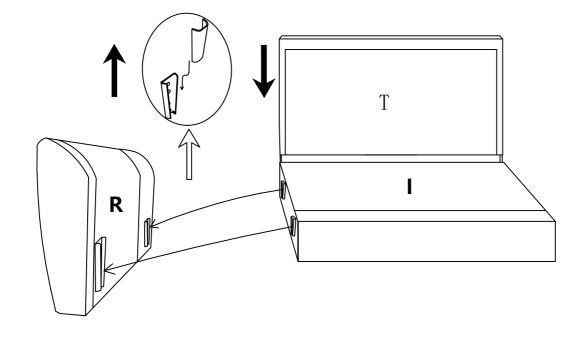

tagger the side panels of the corner brace connector of ottoman base plates, and distinguish between the top and bottom of the ottoman side panels



## STEP 4:

Place the ottoman panel on the ottoman frame



## STEP 5:

Install backrest hardware accessories on both sides of the left seat frame of the sofa and distinguish the left and right





STEP 7:

Install backrest hardware accessories on both sides of the right seat frame of the sofa and distinguish the left and right



## STEP 8:

Fasten the backrest to the backrest support pieces on both sides of the right seat frame with screws, put down the back cloth and stick the Velcro under the sofa seat frame



## STEP 9:

Insert the left seat frame into the left armrest



# STEP 10:

Insert the right seat frame into the right armrest



## STEP 11:

Insert double seat frame into double seat frame



#### STEP 12:

Take out the sofa connecting piece and 2 black screws to connect both sides of the sofa backrest



### STEP 13:

Connect the sofa seat frame and install the sofa feet



### STEP 14:

Open compression bag with scissors (seat cushion \*4, backrest cushion \*3),
Put the seat cushions and back cushions on the sofa



Seat cushion\*4

Back Cushion\*3

Sofa feet and backrest hardware are placed in the sofa seat frame



Three small back cushions and four small seat cushions are placed in the sofaseat frame

**STEP 15:** 

Put the seat cushion and then the back cushions on the sofa







## Tip:

1. Back cushions are compressed to prevent humidity and mold, sometimes it's inevitable to find some wrinkles when you