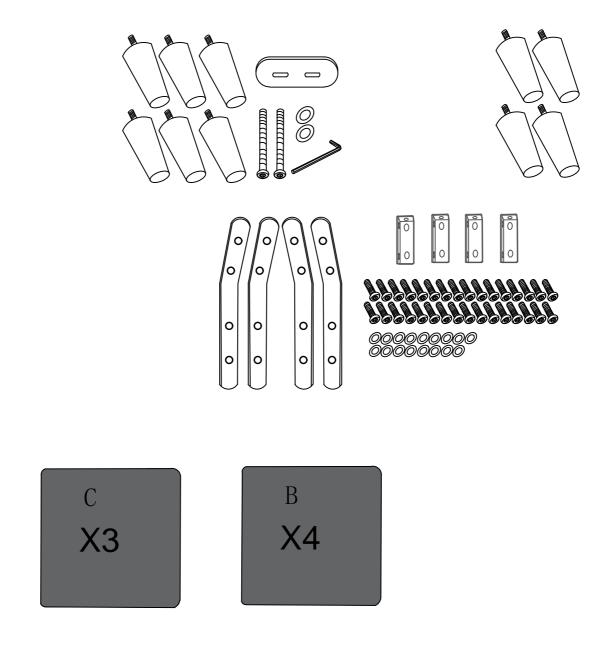

| YMX-33                                               |                              |                               |                                                              |
|------------------------------------------------------|------------------------------|-------------------------------|--------------------------------------------------------------|
| Accessories list                                     |                              |                               |                                                              |
| Note: All the parts marked with * are tucked         |                              |                               |                                                              |
| under or with other parts                            |                              |                               |                                                              |
| A                                                    | B*                           | C*                            | D*                                                           |
|                                                      |                              |                               | 0 0                                                          |
| Left seat frame(1) E*                                | Seat cushion(4)<br>F*        |                               | supporting member for left<br>backrest(facing sofa)(2)<br>H* |
|                                                      | 1'*                          | Q*                            | 11*                                                          |
|                                                      |                              |                               |                                                              |
| supporting member for right backrest(facing sofa)(2) | 6*16 Colour screw(32)<br>T*  | M4*65*23 Wrench(2)            | Ottoman<br>side pane(4)<br>L*                                |
|                                                      |                              |                               |                                                              |
| Right seat frame(1)                                  | Corner brace connector(4)    | 17mm<br>Colour gasket(16)     | Ottoman<br>base plate(1)                                     |
| $\ M*\ $                                             | N*                           | ()*                           | P*                                                           |
|                                                      |                              |                               | Ommanum (f)                                                  |
| Ottoman panel(1)<br>Q*                               | Sofa foot(10)                | 40x100x2 Black metal plate(1) | 6x25 Black screw(2)<br>T*                                    |
|                                                      |                              |                               |                                                              |
| 16mm Black gasket(2)                                 | Right armrest(1)             | Left armrest(1)               | Right backrest(1)                                            |
|                                                      |                              |                               |                                                              |
| Left backrest(1)                                     | Right armrest<br>soft bag(1) | Left armrest<br>soft bag(1)   | Instruction Manual(1)                                        |