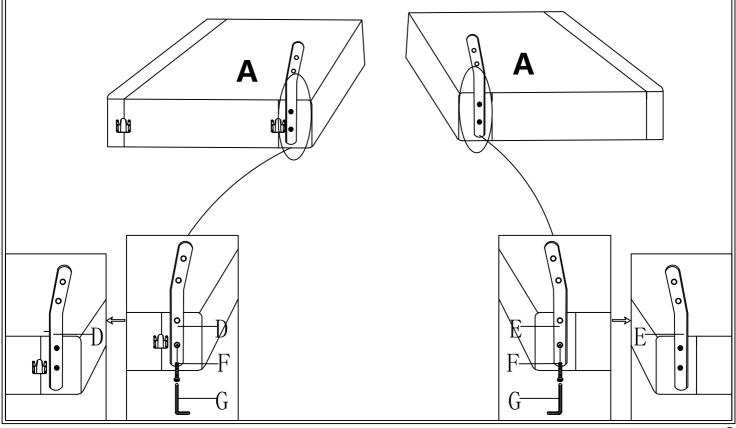

## STEP 5:

Install backrest hardware accessories on both sides of the left seat frame of the sofa and distinguish the left and right

STEP 7:

Install backrest hardware accessories on both sides of the right seat frame of the sofa and distinguish the left and right