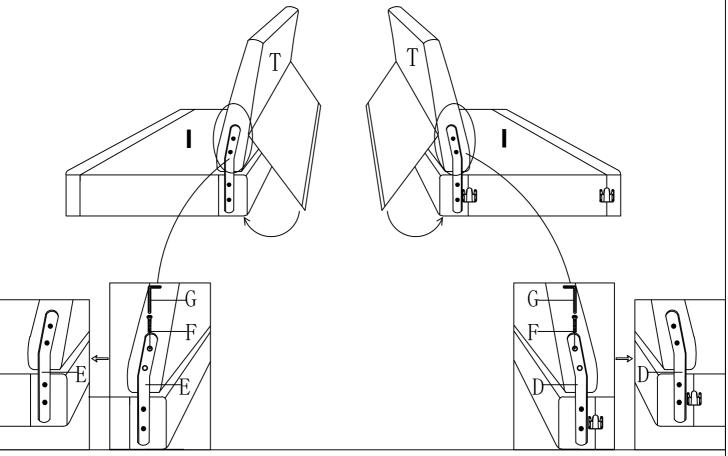

se plate and the foot pedal hardware.

Note: Foot pedal hardware faces the smooth surface of the sofa pedal base



### STEP 3:

Stagger the side panels of the corner brace connector of ottoman base plates, and distinguish between the top and bottom of the ottoman side panels



## STEP 4:

Place the ottoman panel on the ottoman frame



## STEP 5:

Install backrest hardware accessories on both sides of the left seat frame of the sofa and distinguish the left and right





STEP 7:

Install backrest hardware accessories on both sides of the right seat frame of the sofa and distinguish the left and right



## STEP 8:

Fasten the backrest to the backrest support pieces on both sides of the right seat frame with screws, put down the back cloth and stick the Velcro under the sofa seat frame



## STEP 9:

Insert the left seat frame into the left armrest



# STEP 10:

Insert the right seat frame into the right armrest



## STEP 11:

Insert double seat frame into double seat frame



#### STEP 12:

Take out the sofa connecting piece and 2 black screws to connect both sides of the sofa backrest



### STEP 13:

Connect the sofa seat frame and install the sofa feet



### STEP 14:

Open compression bag with scissors (seat cushion \*4, backrest cushion \*3),
Put the seat cushions and back cushions on the sofa



Seat cushion\*4

Back Cushion\*3

Sofa feet and backrest hardware are placed in the sofa seat frame



Three small back cushions and four small seat cushions are placed in the sofaseat frame

**STEP 15:** 

Put the seat cushion and then the back cushions on the sofa