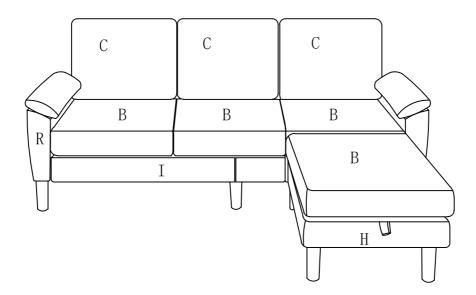

| YMX-33                                               |                              |                               |                                                              |
|------------------------------------------------------|------------------------------|-------------------------------|--------------------------------------------------------------|
| Accessories list                                     |                              |                               |                                                              |
| Note: All the parts marked with * are tucked         |                              |                               |                                                              |
| under or with other parts                            |                              |                               |                                                              |
| A                                                    | B*                           | C*                            | D*                                                           |
|                                                      |                              |                               | 0 0                                                          |
| Left seat frame(1) E*                                | Seat cushion(4)<br>F*        |                               | supporting member for left<br>backrest(facing sofa)(2)<br>H* |
|                                                      | 1'*                          | Q*                            | 11*                                                          |
|                                                      |                              |                               |                                                              |
| supporting member for right backrest(facing sofa)(2) | 6*16 Colour screw(32)<br>T*  | M4*65*23 Wrench(2)            | Ottoman<br>side pane(4)<br>L*                                |
|                                                      |                              |                               |                                                              |
| Right seat frame(1)                                  | Corner brace connector(4)    | 17mm<br>Colour gasket(16)     | Ottoman<br>base plate(1)                                     |
| $\ M*\ $                                             | N*                           | ()*                           | P*                                                           |
|                                                      |                              |                               | Ommanum (f)                                                  |
| Ottoman panel(1)<br>Q*                               | Sofa foot(10)                | 40x100x2 Black metal plate(1) | 6x25 Black screw(2)<br>T*                                    |
|                                                      |                              |                               |                                                              |
| 16mm Black gasket(2)                                 | Right armrest(1)             | Left armrest(1)               | Right backrest(1)                                            |
|                                                      |                              |                               |                                                              |
| Left backrest(1)                                     | Right armrest<br>soft bag(1) | Left armrest<br>soft bag(1)   | Instruction Manual(1)                                        |

### STEP 14:

Open compression bag with scissors (seat cushion \*4, backrest cushion \*3),
Put the seat cushions and back cushions on the sofa

Seat cushion\*4

Back Cushion\*3

Sofa feet and backrest hardware are placed in the sofa seat frame

Three small back cushions and four small seat cushions are placed in the sofaseat frame

**STEP 15:** 

Put the seat cushion and then the back cushions on the sofa