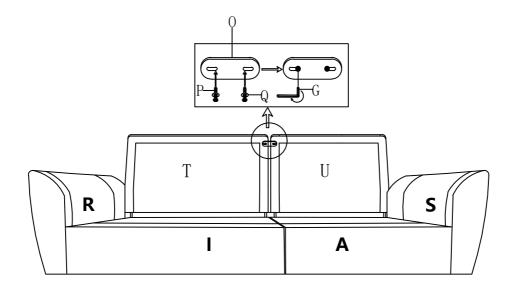

#### STEP 12:

Take out the sofa connecting piece and 2 black screws to connect both sides of the sofa backrest