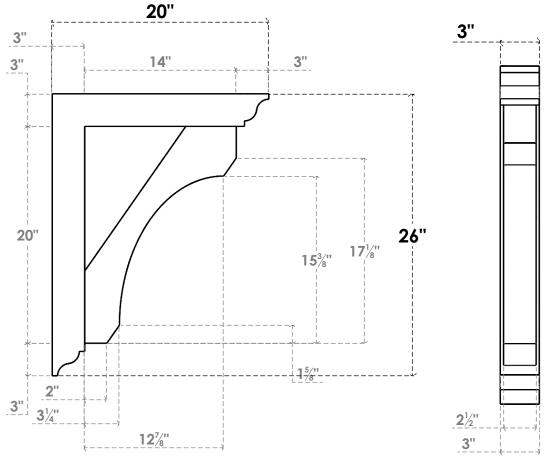

## ITEM NUMBER: BKTP03X20X26LEC01

3"W X 20"D X 26"H X 3"T LEGACY ARCHITECTURAL GRADE PVC OPEN BRACKET, TRADITIONAL TOP AND BACK, 2 1/2"W CLOSED BRACE

**SIDE PROFILE** 

**FRONT PROFILE** 

**ISOMETRIC** 

GENERATED DATE: 03/21/2024