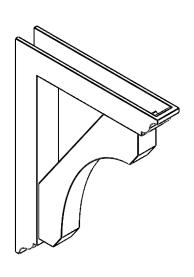

## ITEM NUMBER: BKTP03X20X26LEC01

3"W X 20"D X 26"H X 3"T LEGACY ARCHITECTURAL GRADE PVC OPEN BRACKET, TRADITIONAL TOP AND BACK, 2 1/2"W CLOSED BRACE

**SIDE PROFILE** 

**FRONT PROFILE** 

**ISOMETRIC** 

GENERATED DATE: 03/21/2024