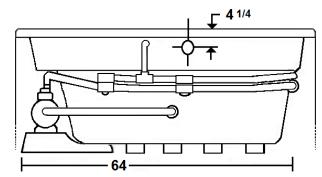

#### \*Dimensions are +/- 1/2" and subject to change without notice\* Confirm specifications before installation

## **Technical Information**

- Weight: 270 lbs.
- Water Depth to Overflow: 13 3/4"
- Water Operating Level: 48 gal.
- Water Capacity: 78 gal.
- Sump Dimension: 46" x 35"

Standard (S) Pump Location