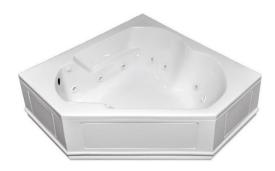

# **DUAL CORNER PLUS**

60" x 60" Skirted Acrylic Whirlpool Model Number 6060DPWSR064 Right Hand Drain Whirlpool in White

6060DPWSL064

Left Hand Drain Whirlpool in White

### Features

- Color-matched jet trim included
- 10 Self draining, adjustable hydrotherapy jets
- 3-Speed control for the 13 Amp pump
- Constructed of high-gloss durable acrylic
- Pre-leveled base for easy installation
- Slip resistance, textured floor
- Made in the USA