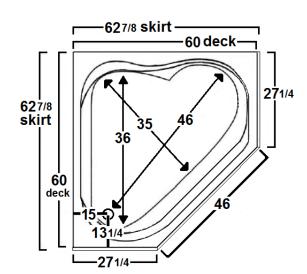

#### \*Dimensions are +/- 1/2" and subject to change without notice\* Confirm specifications before installation

## **Technical Information**

- Weight: 270 lbs.
- Water Depth to Overflow: 13 3/4"
- Water Operating Level: 48 gal.
- Water Capacity: 78 gal.
- Sump Dimension: 46" x 35"

Standard (S) Pump Location