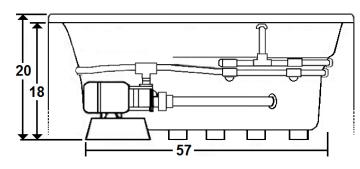

## **Technical Information**

- Weight: 270 lbs.
- Water Depth to Overflow: 13 3/4"
- Water Operating Level: 48 gal.
- Water Capacity: 78 gal.
- Sump Dimension: 46" x 35"

Standard (S) Pump Location

## **Electrical Requirements.**

- Standard Pump: 13 Amps
- 20amp Dedicated GFCI required