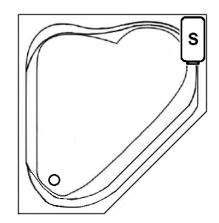

## **Technical Information**

- Weight: 270 lbs.
- Water Depth to Overflow: 13 3/4"
- Water Operating Level: 48 gal.
- Water Capacity: 78 gal.
- Sump Dimension: 46" x 35"

Standard (S) Pump Location