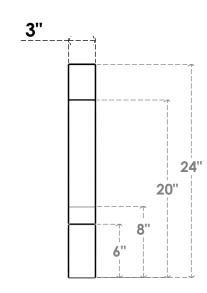

## ITEM NUMBER: BRCURO030X18000X24000BOARCPR

3"W X 18"D X 24"H BALBOA ROUGH CEDAR WOODGRAIN OPEN TIMBERTHANE BRACE, PRIMED TAN

**SIDE PROFILE** 

**FRONT PROFILE** 

**ISOMETRIC** 

GENERATED DATE: 04/05/2023