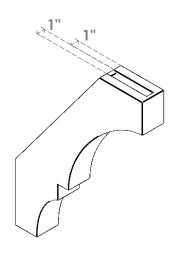

## ITEM NUMBER: BRCURO030X18000X24000BOARCPR

3"W X 18"D X 24"H BALBOA ROUGH CEDAR WOODGRAIN OPEN TIMBERTHANE BRACE, PRIMED TAN

**SIDE PROFILE** 

**FRONT PROFILE** 

**ISOMETRIC** 

GENERATED DATE: 04/05/2023