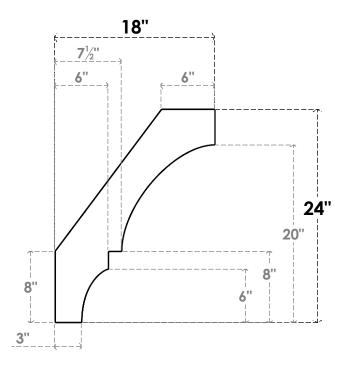

## ITEM NUMBER: BRCURO030X18000X24000BOARCPR

3"W X 18"D X 24"H BALBOA ROUGH CEDAR WOODGRAIN OPEN TIMBERTHANE BRACE, PRIMED TAN

**SIDE PROFILE** 

**FRONT PROFILE** 

**ISOMETRIC** 

GENERATED DATE: 04/05/2023