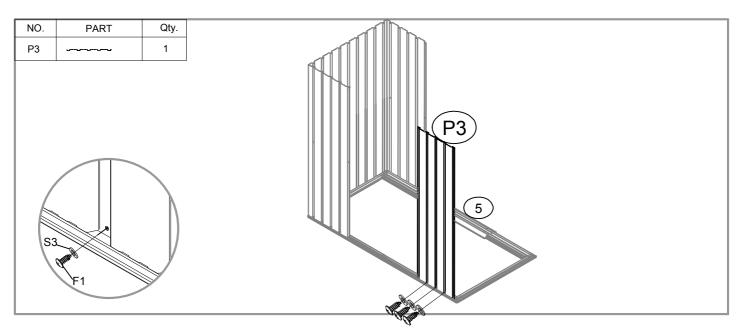

| NO. | PART                                                                                                                                                                                                                                                                                                                                                                                                                                                                                                                                                                                                                                                                                                                                                                                                                                                                                                                                                                                                                                                                                                                                                                                                                                                                                                                                                                                                                                                                                                                                                                                                                                                                                                                                                                                                                                                                                                                                                                                                                                                                                                                           | Qty. |
|-----|--------------------------------------------------------------------------------------------------------------------------------------------------------------------------------------------------------------------------------------------------------------------------------------------------------------------------------------------------------------------------------------------------------------------------------------------------------------------------------------------------------------------------------------------------------------------------------------------------------------------------------------------------------------------------------------------------------------------------------------------------------------------------------------------------------------------------------------------------------------------------------------------------------------------------------------------------------------------------------------------------------------------------------------------------------------------------------------------------------------------------------------------------------------------------------------------------------------------------------------------------------------------------------------------------------------------------------------------------------------------------------------------------------------------------------------------------------------------------------------------------------------------------------------------------------------------------------------------------------------------------------------------------------------------------------------------------------------------------------------------------------------------------------------------------------------------------------------------------------------------------------------------------------------------------------------------------------------------------------------------------------------------------------------------------------------------------------------------------------------------------------|------|
| P1  | 1560mm                                                                                                                                                                                                                                                                                                                                                                                                                                                                                                                                                                                                                                                                                                                                                                                                                                                                                                                                                                                                                                                                                                                                                                                                                                                                                                                                                                                                                                                                                                                                                                                                                                                                                                                                                                                                                                                                                                                                                                                                                                                                                                                         | 2    |
| P3  | 1560mm                                                                                                                                                                                                                                                                                                                                                                                                                                                                                                                                                                                                                                                                                                                                                                                                                                                                                                                                                                                                                                                                                                                                                                                                                                                                                                                                                                                                                                                                                                                                                                                                                                                                                                                                                                                                                                                                                                                                                                                                                                                                                                                         | 4    |
| P4  | 1560mm                                                                                                                                                                                                                                                                                                                                                                                                                                                                                                                                                                                                                                                                                                                                                                                                                                                                                                                                                                                                                                                                                                                                                                                                                                                                                                                                                                                                                                                                                                                                                                                                                                                                                                                                                                                                                                                                                                                                                                                                                                                                                                                         | 4    |
| P9  | 1560mm                                                                                                                                                                                                                                                                                                                                                                                                                                                                                                                                                                                                                                                                                                                                                                                                                                                                                                                                                                                                                                                                                                                                                                                                                                                                                                                                                                                                                                                                                                                                                                                                                                                                                                                                                                                                                                                                                                                                                                                                                                                                                                                         | 2    |
| P10 | 986mm                                                                                                                                                                                                                                                                                                                                                                                                                                                                                                                                                                                                                                                                                                                                                                                                                                                                                                                                                                                                                                                                                                                                                                                                                                                                                                                                                                                                                                                                                                                                                                                                                                                                                                                                                                                                                                                                                                                                                                                                                                                                                                                          | 2    |
| P11 | 986mm                                                                                                                                                                                                                                                                                                                                                                                                                                                                                                                                                                                                                                                                                                                                                                                                                                                                                                                                                                                                                                                                                                                                                                                                                                                                                                                                                                                                                                                                                                                                                                                                                                                                                                                                                                                                                                                                                                                                                                                                                                                                                                                          | 2    |
| P12 | 986mm                                                                                                                                                                                                                                                                                                                                                                                                                                                                                                                                                                                                                                                                                                                                                                                                                                                                                                                                                                                                                                                                                                                                                                                                                                                                                                                                                                                                                                                                                                                                                                                                                                                                                                                                                                                                                                                                                                                                                                                                                                                                                                                          | 2    |
| G2  | Company of the Compan | 4    |
| GD  | E                                                                                                                                                                                                                                                                                                                                                                                                                                                                                                                                                                                                                                                                                                                                                                                                                                                                                                                                                                                                                                                                                                                                                                                                                                                                                                                                                                                                                                                                                                                                                                                                                                                                                                                                                                                                                                                                                                                                                                                                                                                                                                                              | 4    |
| GB  |                                                                                                                                                                                                                                                                                                                                                                                                                                                                                                                                                                                                                                                                                                                                                                                                                                                                                                                                                                                                                                                                                                                                                                                                                                                                                                                                                                                                                                                                                                                                                                                                                                                                                                                                                                                                                                                                                                                                                                                                                                                                                                                                | 2    |
| GC  |                                                                                                                                                                                                                                                                                                                                                                                                                                                                                                                                                                                                                                                                                                                                                                                                                                                                                                                                                                                                                                                                                                                                                                                                                                                                                                                                                                                                                                                                                                                                                                                                                                                                                                                                                                                                                                                                                                                                                                                                                                                                                                                                | 4    |
| GE  |                                                                                                                                                                                                                                                                                                                                                                                                                                                                                                                                                                                                                                                                                                                                                                                                                                                                                                                                                                                                                                                                                                                                                                                                                                                                                                                                                                                                                                                                                                                                                                                                                                                                                                                                                                                                                                                                                                                                                                                                                                                                                                                                | 2    |
| F1  | (Jump                                                                                                                                                                                                                                                                                                                                                                                                                                                                                                                                                                                                                                                                                                                                                                                                                                                                                                                                                                                                                                                                                                                                                                                                                                                                                                                                                                                                                                                                                                                                                                                                                                                                                                                                                                                                                                                                                                                                                                                                                                                                                                                          | 190  |
| F2  | <b>(</b>                                                                                                                                                                                                                                                                                                                                                                                                                                                                                                                                                                                                                                                                                                                                                                                                                                                                                                                                                                                                                                                                                                                                                                                                                                                                                                                                                                                                                                                                                                                                                                                                                                                                                                                                                                                                                                                                                                                                                                                                                                                                                                                       | 55   |
| F3  |                                                                                                                                                                                                                                                                                                                                                                                                                                                                                                                                                                                                                                                                                                                                                                                                                                                                                                                                                                                                                                                                                                                                                                                                                                                                                                                                                                                                                                                                                                                                                                                                                                                                                                                                                                                                                                                                                                                                                                                                                                                                                                                                | 8    |
| S2  | 6                                                                                                                                                                                                                                                                                                                                                                                                                                                                                                                                                                                                                                                                                                                                                                                                                                                                                                                                                                                                                                                                                                                                                                                                                                                                                                                                                                                                                                                                                                                                                                                                                                                                                                                                                                                                                                                                                                                                                                                                                                                                                                                              | 80   |
| S3  | 0                                                                                                                                                                                                                                                                                                                                                                                                                                                                                                                                                                                                                                                                                                                                                                                                                                                                                                                                                                                                                                                                                                                                                                                                                                                                                                                                                                                                                                                                                                                                                                                                                                                                                                                                                                                                                                                                                                                                                                                                                                                                                                                              | 180  |