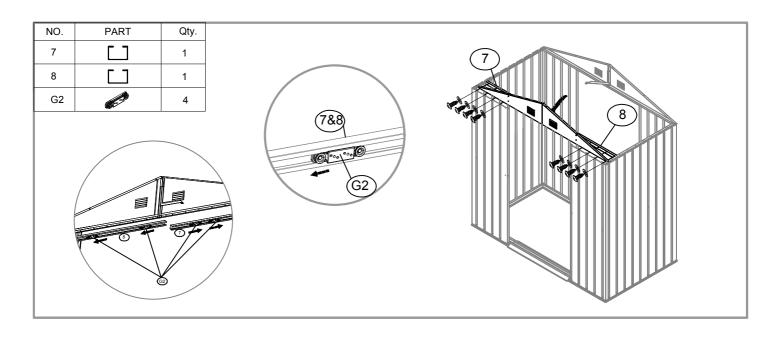

| NO. | PART                                                                                                                                                                                                                                                                                                                                                                                                                                                                                                                                                                                                                                                                                                                                                                                                                                                                                                                                                                                                                                                                                                                                                                                                                                                                                                                                                                                                                                                                                                                                                                                                                                                                                                                                                                                                                                                                                                                                                                                                                                                                                                                           | Qty. |
|-----|--------------------------------------------------------------------------------------------------------------------------------------------------------------------------------------------------------------------------------------------------------------------------------------------------------------------------------------------------------------------------------------------------------------------------------------------------------------------------------------------------------------------------------------------------------------------------------------------------------------------------------------------------------------------------------------------------------------------------------------------------------------------------------------------------------------------------------------------------------------------------------------------------------------------------------------------------------------------------------------------------------------------------------------------------------------------------------------------------------------------------------------------------------------------------------------------------------------------------------------------------------------------------------------------------------------------------------------------------------------------------------------------------------------------------------------------------------------------------------------------------------------------------------------------------------------------------------------------------------------------------------------------------------------------------------------------------------------------------------------------------------------------------------------------------------------------------------------------------------------------------------------------------------------------------------------------------------------------------------------------------------------------------------------------------------------------------------------------------------------------------------|------|
| P1  | 1560mm                                                                                                                                                                                                                                                                                                                                                                                                                                                                                                                                                                                                                                                                                                                                                                                                                                                                                                                                                                                                                                                                                                                                                                                                                                                                                                                                                                                                                                                                                                                                                                                                                                                                                                                                                                                                                                                                                                                                                                                                                                                                                                                         | 2    |
| P3  | 1560mm                                                                                                                                                                                                                                                                                                                                                                                                                                                                                                                                                                                                                                                                                                                                                                                                                                                                                                                                                                                                                                                                                                                                                                                                                                                                                                                                                                                                                                                                                                                                                                                                                                                                                                                                                                                                                                                                                                                                                                                                                                                                                                                         | 4    |
| P4  | 1560mm                                                                                                                                                                                                                                                                                                                                                                                                                                                                                                                                                                                                                                                                                                                                                                                                                                                                                                                                                                                                                                                                                                                                                                                                                                                                                                                                                                                                                                                                                                                                                                                                                                                                                                                                                                                                                                                                                                                                                                                                                                                                                                                         | 4    |
| P9  | 1560mm                                                                                                                                                                                                                                                                                                                                                                                                                                                                                                                                                                                                                                                                                                                                                                                                                                                                                                                                                                                                                                                                                                                                                                                                                                                                                                                                                                                                                                                                                                                                                                                                                                                                                                                                                                                                                                                                                                                                                                                                                                                                                                                         | 2    |
| P10 | 986mm                                                                                                                                                                                                                                                                                                                                                                                                                                                                                                                                                                                                                                                                                                                                                                                                                                                                                                                                                                                                                                                                                                                                                                                                                                                                                                                                                                                                                                                                                                                                                                                                                                                                                                                                                                                                                                                                                                                                                                                                                                                                                                                          | 2    |
| P11 | 986mm                                                                                                                                                                                                                                                                                                                                                                                                                                                                                                                                                                                                                                                                                                                                                                                                                                                                                                                                                                                                                                                                                                                                                                                                                                                                                                                                                                                                                                                                                                                                                                                                                                                                                                                                                                                                                                                                                                                                                                                                                                                                                                                          | 2    |
| P12 | 986mm                                                                                                                                                                                                                                                                                                                                                                                                                                                                                                                                                                                                                                                                                                                                                                                                                                                                                                                                                                                                                                                                                                                                                                                                                                                                                                                                                                                                                                                                                                                                                                                                                                                                                                                                                                                                                                                                                                                                                                                                                                                                                                                          | 2    |
| G2  | Company of the Compan | 4    |
| GD  | E                                                                                                                                                                                                                                                                                                                                                                                                                                                                                                                                                                                                                                                                                                                                                                                                                                                                                                                                                                                                                                                                                                                                                                                                                                                                                                                                                                                                                                                                                                                                                                                                                                                                                                                                                                                                                                                                                                                                                                                                                                                                                                                              | 4    |
| GB  |                                                                                                                                                                                                                                                                                                                                                                                                                                                                                                                                                                                                                                                                                                                                                                                                                                                                                                                                                                                                                                                                                                                                                                                                                                                                                                                                                                                                                                                                                                                                                                                                                                                                                                                                                                                                                                                                                                                                                                                                                                                                                                                                | 2    |
| GC  |                                                                                                                                                                                                                                                                                                                                                                                                                                                                                                                                                                                                                                                                                                                                                                                                                                                                                                                                                                                                                                                                                                                                                                                                                                                                                                                                                                                                                                                                                                                                                                                                                                                                                                                                                                                                                                                                                                                                                                                                                                                                                                                                | 4    |
| GE  |                                                                                                                                                                                                                                                                                                                                                                                                                                                                                                                                                                                                                                                                                                                                                                                                                                                                                                                                                                                                                                                                                                                                                                                                                                                                                                                                                                                                                                                                                                                                                                                                                                                                                                                                                                                                                                                                                                                                                                                                                                                                                                                                | 2    |
| F1  | (Jump                                                                                                                                                                                                                                                                                                                                                                                                                                                                                                                                                                                                                                                                                                                                                                                                                                                                                                                                                                                                                                                                                                                                                                                                                                                                                                                                                                                                                                                                                                                                                                                                                                                                                                                                                                                                                                                                                                                                                                                                                                                                                                                          | 190  |
| F2  | <b>(</b>                                                                                                                                                                                                                                                                                                                                                                                                                                                                                                                                                                                                                                                                                                                                                                                                                                                                                                                                                                                                                                                                                                                                                                                                                                                                                                                                                                                                                                                                                                                                                                                                                                                                                                                                                                                                                                                                                                                                                                                                                                                                                                                       | 55   |
| F3  |                                                                                                                                                                                                                                                                                                                                                                                                                                                                                                                                                                                                                                                                                                                                                                                                                                                                                                                                                                                                                                                                                                                                                                                                                                                                                                                                                                                                                                                                                                                                                                                                                                                                                                                                                                                                                                                                                                                                                                                                                                                                                                                                | 8    |
| S2  | 6                                                                                                                                                                                                                                                                                                                                                                                                                                                                                                                                                                                                                                                                                                                                                                                                                                                                                                                                                                                                                                                                                                                                                                                                                                                                                                                                                                                                                                                                                                                                                                                                                                                                                                                                                                                                                                                                                                                                                                                                                                                                                                                              | 80   |
| S3  | 0                                                                                                                                                                                                                                                                                                                                                                                                                                                                                                                                                                                                                                                                                                                                                                                                                                                                                                                                                                                                                                                                                                                                                                                                                                                                                                                                                                                                                                                                                                                                                                                                                                                                                                                                                                                                                                                                                                                                                                                                                                                                                                                              | 180  |