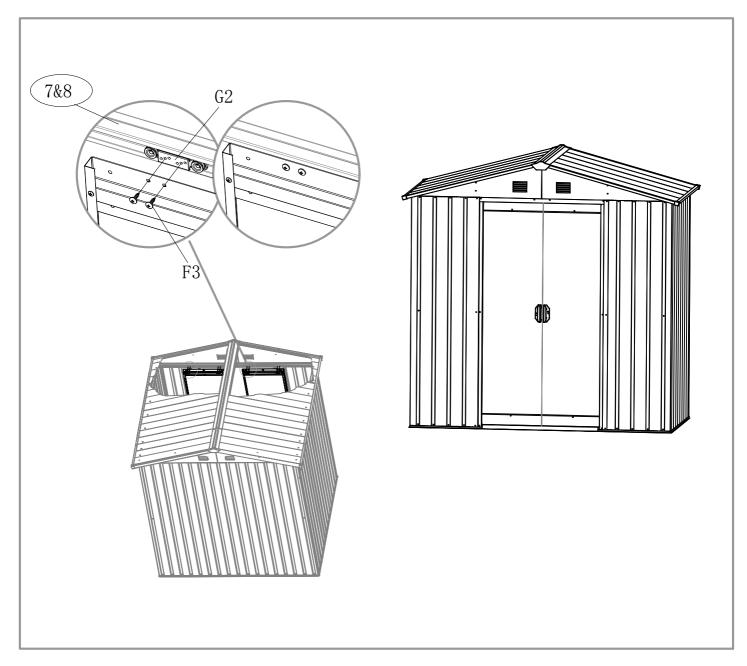

| 180  |

| NO. | PART       | Qty. |
|-----|------------|------|
| D1  | 1550X432mm | 1    |
| D2  | 1550X432mm | 1    |







































-12-













-14-