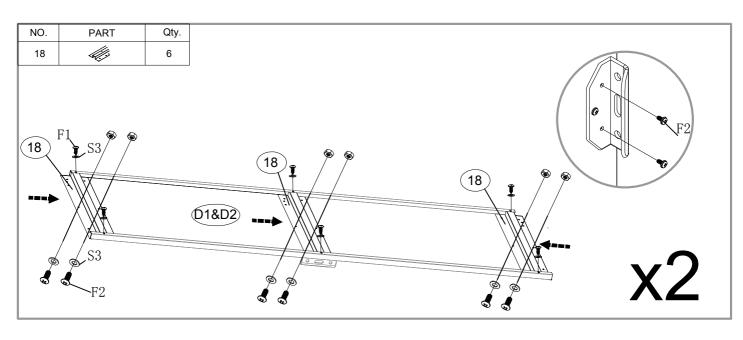

| NO. | PART   | Qty. |
|-----|--------|------|
| 9   | 926mm  | 1    |
| 10L | 904mm  | 1    |
| 10R | 904mm  | 1    |
| 11  | 926mm  | 1    |
| 12  | 356mm  | 2    |
| 15  | 1090mm | 2    |
| 17L | 986mm  | 2    |
| 17R | 986mm  | 2    |
| 18  |        | 6    |
| 19  | 1090mm | 1    |
| 21L |        | 2    |
| 21R |        | 2    |
| В3  |        | 2    |
| B4  |        | 2    |