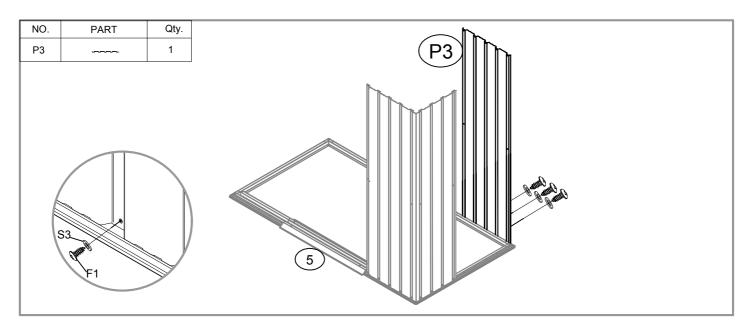

| 180  |

| NO. | PART       | Qty. |
|-----|------------|------|
| D1  | 1550X432mm | 1    |
| D2  | 1550X432mm | 1    |







































-12-













-14-