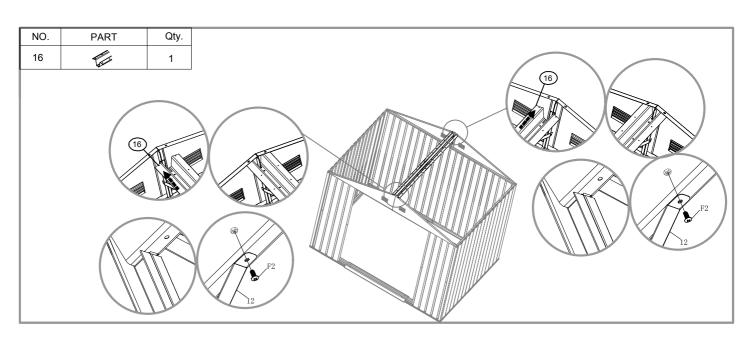

| NO. | PART             | Qty. |
|-----|------------------|------|
| 1L  | 966mm            | 1    |
| 1R  | 966mm            | 1    |
| 2L  | 955mm            | 1    |
| 2R  | 955mm            | 1    |
| 3L  | 600mm            | 1    |
| 3R  | 600mm            | 1    |
| 4L  | 1560mm           | 1    |
| 4R  | 1560mm           | 1    |
| 5   | <b>✓ 1</b> 808mm | 1    |
| 6   | 876mm            | 1    |
| 7   | 891mm            | 1    |
| 8   | 891mm            | 1    |
| 16  | √ 973mm          | 1    |