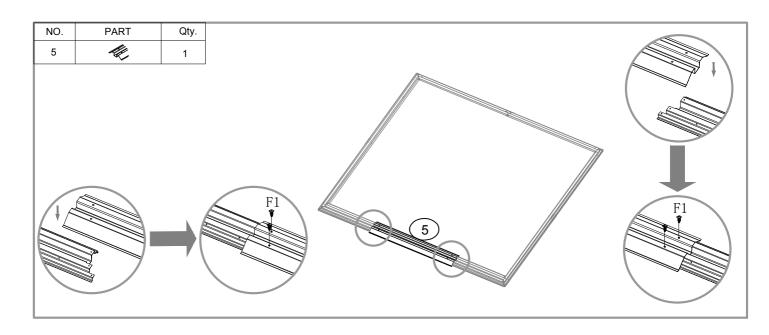

| 180  |

| NO. | PART       | Qty. |
|-----|------------|------|
| D1  | 1550X432mm | 1    |
| D2  | 1550X432mm | 1    |







































-12-













-14-