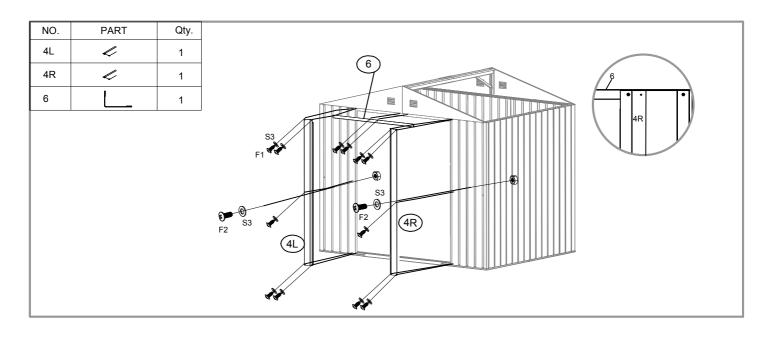

| NO. | PART             | Qty. |
|-----|------------------|------|
| 1L  | 966mm            | 1    |
| 1R  | 966mm            | 1    |
| 2L  | 955mm            | 1    |
| 2R  | 955mm            | 1    |
| 3L  | 600mm            | 1    |
| 3R  | 600mm            | 1    |
| 4L  | 1560mm           | 1    |
| 4R  | 1560mm           | 1    |
| 5   | <b>✓ 1</b> 808mm | 1    |
| 6   | 876mm            | 1    |
| 7   | 891mm            | 1    |
| 8   | 891mm            | 1    |
| 16  | √ 973mm          | 1    |