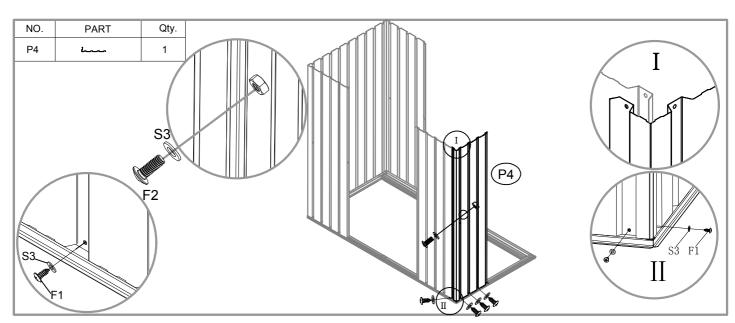

| NO. | PART                                                                                                                                                                                                                                                                                                                                                                                                                                                                                                                                                                                                                                                                                                                                                                                                                                                                                                                                                                                                                                                                                                                                                                                                                                                                                                                                                                                                                                                                                                                                                                                                                                                                                                                                                                                                                                                                                                                                                                                                                                                                                                                           | Qty. |
|-----|--------------------------------------------------------------------------------------------------------------------------------------------------------------------------------------------------------------------------------------------------------------------------------------------------------------------------------------------------------------------------------------------------------------------------------------------------------------------------------------------------------------------------------------------------------------------------------------------------------------------------------------------------------------------------------------------------------------------------------------------------------------------------------------------------------------------------------------------------------------------------------------------------------------------------------------------------------------------------------------------------------------------------------------------------------------------------------------------------------------------------------------------------------------------------------------------------------------------------------------------------------------------------------------------------------------------------------------------------------------------------------------------------------------------------------------------------------------------------------------------------------------------------------------------------------------------------------------------------------------------------------------------------------------------------------------------------------------------------------------------------------------------------------------------------------------------------------------------------------------------------------------------------------------------------------------------------------------------------------------------------------------------------------------------------------------------------------------------------------------------------------|------|
| P1  | 1560mm                                                                                                                                                                                                                                                                                                                                                                                                                                                                                                                                                                                                                                                                                                                                                                                                                                                                                                                                                                                                                                                                                                                                                                                                                                                                                                                                                                                                                                                                                                                                                                                                                                                                                                                                                                                                                                                                                                                                                                                                                                                                                                                         | 2    |
| P3  | 1560mm                                                                                                                                                                                                                                                                                                                                                                                                                                                                                                                                                                                                                                                                                                                                                                                                                                                                                                                                                                                                                                                                                                                                                                                                                                                                                                                                                                                                                                                                                                                                                                                                                                                                                                                                                                                                                                                                                                                                                                                                                                                                                                                         | 4    |
| P4  | 1560mm                                                                                                                                                                                                                                                                                                                                                                                                                                                                                                                                                                                                                                                                                                                                                                                                                                                                                                                                                                                                                                                                                                                                                                                                                                                                                                                                                                                                                                                                                                                                                                                                                                                                                                                                                                                                                                                                                                                                                                                                                                                                                                                         | 4    |
| P9  | 1560mm                                                                                                                                                                                                                                                                                                                                                                                                                                                                                                                                                                                                                                                                                                                                                                                                                                                                                                                                                                                                                                                                                                                                                                                                                                                                                                                                                                                                                                                                                                                                                                                                                                                                                                                                                                                                                                                                                                                                                                                                                                                                                                                         | 2    |
| P10 | 986mm                                                                                                                                                                                                                                                                                                                                                                                                                                                                                                                                                                                                                                                                                                                                                                                                                                                                                                                                                                                                                                                                                                                                                                                                                                                                                                                                                                                                                                                                                                                                                                                                                                                                                                                                                                                                                                                                                                                                                                                                                                                                                                                          | 2    |
| P11 | 986mm                                                                                                                                                                                                                                                                                                                                                                                                                                                                                                                                                                                                                                                                                                                                                                                                                                                                                                                                                                                                                                                                                                                                                                                                                                                                                                                                                                                                                                                                                                                                                                                                                                                                                                                                                                                                                                                                                                                                                                                                                                                                                                                          | 2    |
| P12 | 986mm                                                                                                                                                                                                                                                                                                                                                                                                                                                                                                                                                                                                                                                                                                                                                                                                                                                                                                                                                                                                                                                                                                                                                                                                                                                                                                                                                                                                                                                                                                                                                                                                                                                                                                                                                                                                                                                                                                                                                                                                                                                                                                                          | 2    |
| G2  | Company of the Compan | 4    |
| GD  | E                                                                                                                                                                                                                                                                                                                                                                                                                                                                                                                                                                                                                                                                                                                                                                                                                                                                                                                                                                                                                                                                                                                                                                                                                                                                                                                                                                                                                                                                                                                                                                                                                                                                                                                                                                                                                                                                                                                                                                                                                                                                                                                              | 4    |
| GB  |                                                                                                                                                                                                                                                                                                                                                                                                                                                                                                                                                                                                                                                                                                                                                                                                                                                                                                                                                                                                                                                                                                                                                                                                                                                                                                                                                                                                                                                                                                                                                                                                                                                                                                                                                                                                                                                                                                                                                                                                                                                                                                                                | 2    |
| GC  |                                                                                                                                                                                                                                                                                                                                                                                                                                                                                                                                                                                                                                                                                                                                                                                                                                                                                                                                                                                                                                                                                                                                                                                                                                                                                                                                                                                                                                                                                                                                                                                                                                                                                                                                                                                                                                                                                                                                                                                                                                                                                                                                | 4    |
| GE  |                                                                                                                                                                                                                                                                                                                                                                                                                                                                                                                                                                                                                                                                                                                                                                                                                                                                                                                                                                                                                                                                                                                                                                                                                                                                                                                                                                                                                                                                                                                                                                                                                                                                                                                                                                                                                                                                                                                                                                                                                                                                                                                                | 2    |
| F1  | (Jump                                                                                                                                                                                                                                                                                                                                                                                                                                                                                                                                                                                                                                                                                                                                                                                                                                                                                                                                                                                                                                                                                                                                                                                                                                                                                                                                                                                                                                                                                                                                                                                                                                                                                                                                                                                                                                                                                                                                                                                                                                                                                                                          | 190  |
| F2  | <b>(</b>                                                                                                                                                                                                                                                                                                                                                                                                                                                                                                                                                                                                                                                                                                                                                                                                                                                                                                                                                                                                                                                                                                                                                                                                                                                                                                                                                                                                                                                                                                                                                                                                                                                                                                                                                                                                                                                                                                                                                                                                                                                                                                                       | 55   |
| F3  |                                                                                                                                                                                                                                                                                                                                                                                                                                                                                                                                                                                                                                                                                                                                                                                                                                                                                                                                                                                                                                                                                                                                                                                                                                                                                                                                                                                                                                                                                                                                                                                                                                                                                                                                                                                                                                                                                                                                                                                                                                                                                                                                | 8    |
| S2  | 6                                                                                                                                                                                                                                                                                                                                                                                                                                                                                                                                                                                                                                                                                                                                                                                                                                                                                                                                                                                                                                                                                                                                                                                                                                                                                                                                                                                                                                                                                                                                                                                                                                                                                                                                                                                                                                                                                                                                                                                                                                                                                                                              | 80   |
| S3  | 0                                                                                                                                                                                                                                                                                                                                                                                                                                                                                                                                                                                                                                                                                                                                                                                                                                                                                                                                                                                                                                                                                                                                                                                                                                                                                                                                                                                                                                                                                                                                                                                                                                                                                                                                                                                                                                                                                                                                                                                                                                                                                                                              | 180  |