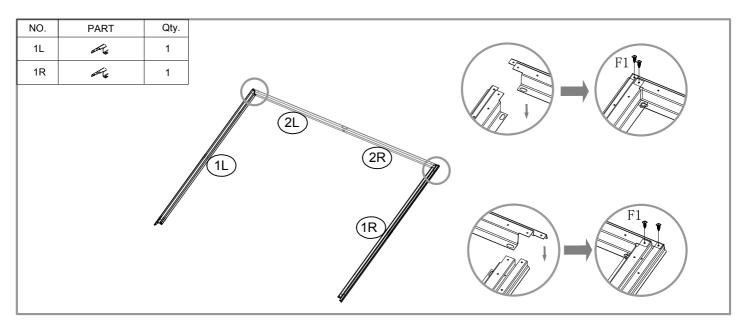

| 180  |

| NO. | PART       | Qty. |
|-----|------------|------|
| D1  | 1550X432mm | 1    |
| D2  | 1550X432mm | 1    |







































-12-













-14-