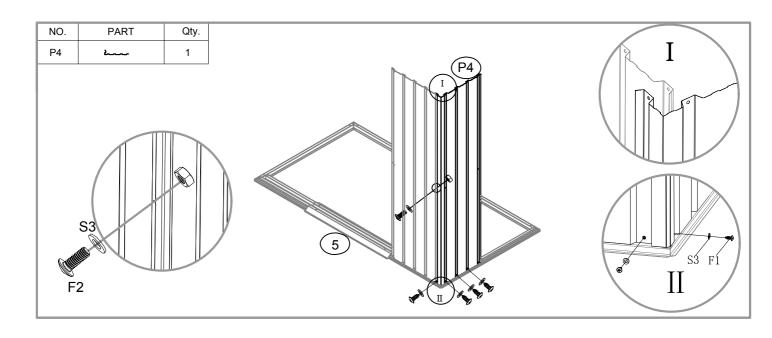

| 180  |

| NO. | PART       | Qty. |
|-----|------------|------|
| D1  | 1550X432mm | 1    |
| D2  | 1550X432mm | 1    |







































-12-













-14-