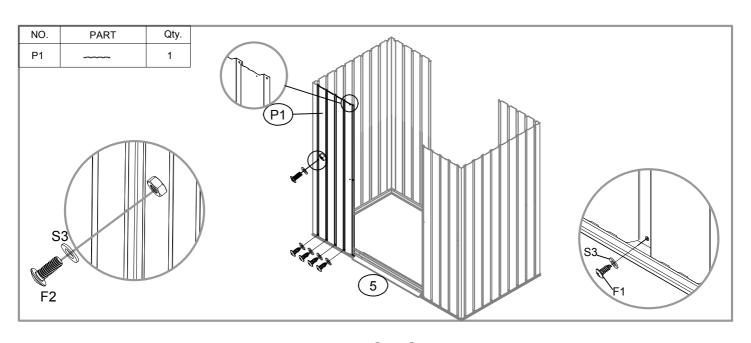

| NO. | PART                                                                                                                                                                                                                                                                                                                                                                                                                                                                                                                                                                                                                                                                                                                                                                                                                                                                                                                                                                                                                                                                                                                                                                                                                                                                                                                                                                                                                                                                                                                                                                                                                                                                                                                                                                                                                                                                                                                                                                                                                                                                                                                           | Qty. |
|-----|--------------------------------------------------------------------------------------------------------------------------------------------------------------------------------------------------------------------------------------------------------------------------------------------------------------------------------------------------------------------------------------------------------------------------------------------------------------------------------------------------------------------------------------------------------------------------------------------------------------------------------------------------------------------------------------------------------------------------------------------------------------------------------------------------------------------------------------------------------------------------------------------------------------------------------------------------------------------------------------------------------------------------------------------------------------------------------------------------------------------------------------------------------------------------------------------------------------------------------------------------------------------------------------------------------------------------------------------------------------------------------------------------------------------------------------------------------------------------------------------------------------------------------------------------------------------------------------------------------------------------------------------------------------------------------------------------------------------------------------------------------------------------------------------------------------------------------------------------------------------------------------------------------------------------------------------------------------------------------------------------------------------------------------------------------------------------------------------------------------------------------|------|
| P1  | 1560mm                                                                                                                                                                                                                                                                                                                                                                                                                                                                                                                                                                                                                                                                                                                                                                                                                                                                                                                                                                                                                                                                                                                                                                                                                                                                                                                                                                                                                                                                                                                                                                                                                                                                                                                                                                                                                                                                                                                                                                                                                                                                                                                         | 2    |
| P3  | 1560mm                                                                                                                                                                                                                                                                                                                                                                                                                                                                                                                                                                                                                                                                                                                                                                                                                                                                                                                                                                                                                                                                                                                                                                                                                                                                                                                                                                                                                                                                                                                                                                                                                                                                                                                                                                                                                                                                                                                                                                                                                                                                                                                         | 4    |
| P4  | 1560mm                                                                                                                                                                                                                                                                                                                                                                                                                                                                                                                                                                                                                                                                                                                                                                                                                                                                                                                                                                                                                                                                                                                                                                                                                                                                                                                                                                                                                                                                                                                                                                                                                                                                                                                                                                                                                                                                                                                                                                                                                                                                                                                         | 4    |
| P9  | 1560mm                                                                                                                                                                                                                                                                                                                                                                                                                                                                                                                                                                                                                                                                                                                                                                                                                                                                                                                                                                                                                                                                                                                                                                                                                                                                                                                                                                                                                                                                                                                                                                                                                                                                                                                                                                                                                                                                                                                                                                                                                                                                                                                         | 2    |
| P10 | 986mm                                                                                                                                                                                                                                                                                                                                                                                                                                                                                                                                                                                                                                                                                                                                                                                                                                                                                                                                                                                                                                                                                                                                                                                                                                                                                                                                                                                                                                                                                                                                                                                                                                                                                                                                                                                                                                                                                                                                                                                                                                                                                                                          | 2    |
| P11 | 986mm                                                                                                                                                                                                                                                                                                                                                                                                                                                                                                                                                                                                                                                                                                                                                                                                                                                                                                                                                                                                                                                                                                                                                                                                                                                                                                                                                                                                                                                                                                                                                                                                                                                                                                                                                                                                                                                                                                                                                                                                                                                                                                                          | 2    |
| P12 | 986mm                                                                                                                                                                                                                                                                                                                                                                                                                                                                                                                                                                                                                                                                                                                                                                                                                                                                                                                                                                                                                                                                                                                                                                                                                                                                                                                                                                                                                                                                                                                                                                                                                                                                                                                                                                                                                                                                                                                                                                                                                                                                                                                          | 2    |
| G2  | Company of the Compan | 4    |
| GD  | E                                                                                                                                                                                                                                                                                                                                                                                                                                                                                                                                                                                                                                                                                                                                                                                                                                                                                                                                                                                                                                                                                                                                                                                                                                                                                                                                                                                                                                                                                                                                                                                                                                                                                                                                                                                                                                                                                                                                                                                                                                                                                                                              | 4    |
| GB  |                                                                                                                                                                                                                                                                                                                                                                                                                                                                                                                                                                                                                                                                                                                                                                                                                                                                                                                                                                                                                                                                                                                                                                                                                                                                                                                                                                                                                                                                                                                                                                                                                                                                                                                                                                                                                                                                                                                                                                                                                                                                                                                                | 2    |
| GC  |                                                                                                                                                                                                                                                                                                                                                                                                                                                                                                                                                                                                                                                                                                                                                                                                                                                                                                                                                                                                                                                                                                                                                                                                                                                                                                                                                                                                                                                                                                                                                                                                                                                                                                                                                                                                                                                                                                                                                                                                                                                                                                                                | 4    |
| GE  |                                                                                                                                                                                                                                                                                                                                                                                                                                                                                                                                                                                                                                                                                                                                                                                                                                                                                                                                                                                                                                                                                                                                                                                                                                                                                                                                                                                                                                                                                                                                                                                                                                                                                                                                                                                                                                                                                                                                                                                                                                                                                                                                | 2    |
| F1  | (Jump                                                                                                                                                                                                                                                                                                                                                                                                                                                                                                                                                                                                                                                                                                                                                                                                                                                                                                                                                                                                                                                                                                                                                                                                                                                                                                                                                                                                                                                                                                                                                                                                                                                                                                                                                                                                                                                                                                                                                                                                                                                                                                                          | 190  |
| F2  | <b>(</b>                                                                                                                                                                                                                                                                                                                                                                                                                                                                                                                                                                                                                                                                                                                                                                                                                                                                                                                                                                                                                                                                                                                                                                                                                                                                                                                                                                                                                                                                                                                                                                                                                                                                                                                                                                                                                                                                                                                                                                                                                                                                                                                       | 55   |
| F3  |                                                                                                                                                                                                                                                                                                                                                                                                                                                                                                                                                                                                                                                                                                                                                                                                                                                                                                                                                                                                                                                                                                                                                                                                                                                                                                                                                                                                                                                                                                                                                                                                                                                                                                                                                                                                                                                                                                                                                                                                                                                                                                                                | 8    |
| S2  | 6                                                                                                                                                                                                                                                                                                                                                                                                                                                                                                                                                                                                                                                                                                                                                                                                                                                                                                                                                                                                                                                                                                                                                                                                                                                                                                                                                                                                                                                                                                                                                                                                                                                                                                                                                                                                                                                                                                                                                                                                                                                                                                                              | 80   |
| S3  | 0                                                                                                                                                                                                                                                                                                                                                                                                                                                                                                                                                                                                                                                                                                                                                                                                                                                                                                                                                                                                                                                                                                                                                                                                                                                                                                                                                                                                                                                                                                                                                                                                                                                                                                                                                                                                                                                                                                                                                                                                                                                                                                                              | 180  |