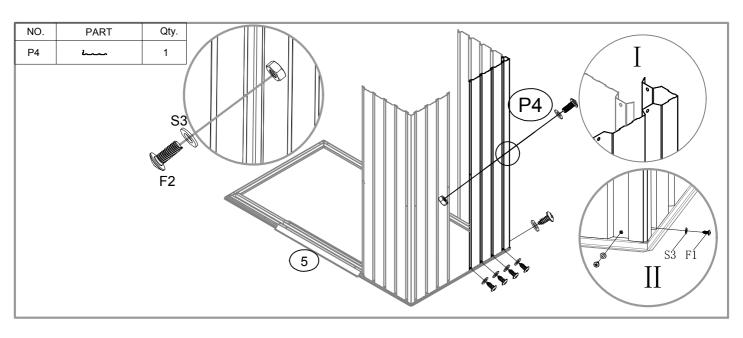

| NO. | PART                                                                                                                                                                                                                                                                                                                                                                                                                                                                                                                                                                                                                                                                                                                                                                                                                                                                                                                                                                                                                                                                                                                                                                                                                                                                                                                                                                                                                                                                                                                                                                                                                                                                                                                                                                                                                                                                                                                                                                                                                                                                                                                           | Qty. |
|-----|--------------------------------------------------------------------------------------------------------------------------------------------------------------------------------------------------------------------------------------------------------------------------------------------------------------------------------------------------------------------------------------------------------------------------------------------------------------------------------------------------------------------------------------------------------------------------------------------------------------------------------------------------------------------------------------------------------------------------------------------------------------------------------------------------------------------------------------------------------------------------------------------------------------------------------------------------------------------------------------------------------------------------------------------------------------------------------------------------------------------------------------------------------------------------------------------------------------------------------------------------------------------------------------------------------------------------------------------------------------------------------------------------------------------------------------------------------------------------------------------------------------------------------------------------------------------------------------------------------------------------------------------------------------------------------------------------------------------------------------------------------------------------------------------------------------------------------------------------------------------------------------------------------------------------------------------------------------------------------------------------------------------------------------------------------------------------------------------------------------------------------|------|
| P1  | 1560mm                                                                                                                                                                                                                                                                                                                                                                                                                                                                                                                                                                                                                                                                                                                                                                                                                                                                                                                                                                                                                                                                                                                                                                                                                                                                                                                                                                                                                                                                                                                                                                                                                                                                                                                                                                                                                                                                                                                                                                                                                                                                                                                         | 2    |
| P3  | 1560mm                                                                                                                                                                                                                                                                                                                                                                                                                                                                                                                                                                                                                                                                                                                                                                                                                                                                                                                                                                                                                                                                                                                                                                                                                                                                                                                                                                                                                                                                                                                                                                                                                                                                                                                                                                                                                                                                                                                                                                                                                                                                                                                         | 4    |
| P4  | 1560mm                                                                                                                                                                                                                                                                                                                                                                                                                                                                                                                                                                                                                                                                                                                                                                                                                                                                                                                                                                                                                                                                                                                                                                                                                                                                                                                                                                                                                                                                                                                                                                                                                                                                                                                                                                                                                                                                                                                                                                                                                                                                                                                         | 4    |
| P9  | 1560mm                                                                                                                                                                                                                                                                                                                                                                                                                                                                                                                                                                                                                                                                                                                                                                                                                                                                                                                                                                                                                                                                                                                                                                                                                                                                                                                                                                                                                                                                                                                                                                                                                                                                                                                                                                                                                                                                                                                                                                                                                                                                                                                         | 2    |
| P10 | 986mm                                                                                                                                                                                                                                                                                                                                                                                                                                                                                                                                                                                                                                                                                                                                                                                                                                                                                                                                                                                                                                                                                                                                                                                                                                                                                                                                                                                                                                                                                                                                                                                                                                                                                                                                                                                                                                                                                                                                                                                                                                                                                                                          | 2    |
| P11 | 986mm                                                                                                                                                                                                                                                                                                                                                                                                                                                                                                                                                                                                                                                                                                                                                                                                                                                                                                                                                                                                                                                                                                                                                                                                                                                                                                                                                                                                                                                                                                                                                                                                                                                                                                                                                                                                                                                                                                                                                                                                                                                                                                                          | 2    |
| P12 | 986mm                                                                                                                                                                                                                                                                                                                                                                                                                                                                                                                                                                                                                                                                                                                                                                                                                                                                                                                                                                                                                                                                                                                                                                                                                                                                                                                                                                                                                                                                                                                                                                                                                                                                                                                                                                                                                                                                                                                                                                                                                                                                                                                          | 2    |
| G2  | Company of the Compan | 4    |
| GD  | E                                                                                                                                                                                                                                                                                                                                                                                                                                                                                                                                                                                                                                                                                                                                                                                                                                                                                                                                                                                                                                                                                                                                                                                                                                                                                                                                                                                                                                                                                                                                                                                                                                                                                                                                                                                                                                                                                                                                                                                                                                                                                                                              | 4    |
| GB  |                                                                                                                                                                                                                                                                                                                                                                                                                                                                                                                                                                                                                                                                                                                                                                                                                                                                                                                                                                                                                                                                                                                                                                                                                                                                                                                                                                                                                                                                                                                                                                                                                                                                                                                                                                                                                                                                                                                                                                                                                                                                                                                                | 2    |
| GC  |                                                                                                                                                                                                                                                                                                                                                                                                                                                                                                                                                                                                                                                                                                                                                                                                                                                                                                                                                                                                                                                                                                                                                                                                                                                                                                                                                                                                                                                                                                                                                                                                                                                                                                                                                                                                                                                                                                                                                                                                                                                                                                                                | 4    |
| GE  |                                                                                                                                                                                                                                                                                                                                                                                                                                                                                                                                                                                                                                                                                                                                                                                                                                                                                                                                                                                                                                                                                                                                                                                                                                                                                                                                                                                                                                                                                                                                                                                                                                                                                                                                                                                                                                                                                                                                                                                                                                                                                                                                | 2    |
| F1  | (Jump                                                                                                                                                                                                                                                                                                                                                                                                                                                                                                                                                                                                                                                                                                                                                                                                                                                                                                                                                                                                                                                                                                                                                                                                                                                                                                                                                                                                                                                                                                                                                                                                                                                                                                                                                                                                                                                                                                                                                                                                                                                                                                                          | 190  |
| F2  | <b>(</b>                                                                                                                                                                                                                                                                                                                                                                                                                                                                                                                                                                                                                                                                                                                                                                                                                                                                                                                                                                                                                                                                                                                                                                                                                                                                                                                                                                                                                                                                                                                                                                                                                                                                                                                                                                                                                                                                                                                                                                                                                                                                                                                       | 55   |
| F3  |                                                                                                                                                                                                                                                                                                                                                                                                                                                                                                                                                                                                                                                                                                                                                                                                                                                                                                                                                                                                                                                                                                                                                                                                                                                                                                                                                                                                                                                                                                                                                                                                                                                                                                                                                                                                                                                                                                                                                                                                                                                                                                                                | 8    |
| S2  | 6                                                                                                                                                                                                                                                                                                                                                                                                                                                                                                                                                                                                                                                                                                                                                                                                                                                                                                                                                                                                                                                                                                                                                                                                                                                                                                                                                                                                                                                                                                                                                                                                                                                                                                                                                                                                                                                                                                                                                                                                                                                                                                                              | 80   |
| S3  | 0                                                                                                                                                                                                                                                                                                                                                                                                                                                                                                                                                                                                                                                                                                                                                                                                                                                                                                                                                                                                                                                                                                                                                                                                                                                                                                                                                                                                                                                                                                                                                                                                                                                                                                                                                                                                                                                                                                                                                                                                                                                                                                                              | 180  |