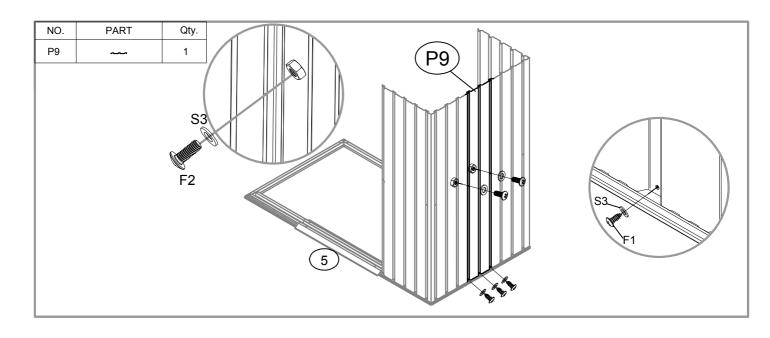

| NO. | PART                                                                                                                                                                                                                                                                                                                                                                                                                                                                                                                                                                                                                                                                                                                                                                                                                                                                                                                                                                                                                                                                                                                                                                                                                                                                                                                                                                                                                                                                                                                                                                                                                                                                                                                                                                                                                                                                                                                                                                                                                                                                                                                           | Qty. |
|-----|--------------------------------------------------------------------------------------------------------------------------------------------------------------------------------------------------------------------------------------------------------------------------------------------------------------------------------------------------------------------------------------------------------------------------------------------------------------------------------------------------------------------------------------------------------------------------------------------------------------------------------------------------------------------------------------------------------------------------------------------------------------------------------------------------------------------------------------------------------------------------------------------------------------------------------------------------------------------------------------------------------------------------------------------------------------------------------------------------------------------------------------------------------------------------------------------------------------------------------------------------------------------------------------------------------------------------------------------------------------------------------------------------------------------------------------------------------------------------------------------------------------------------------------------------------------------------------------------------------------------------------------------------------------------------------------------------------------------------------------------------------------------------------------------------------------------------------------------------------------------------------------------------------------------------------------------------------------------------------------------------------------------------------------------------------------------------------------------------------------------------------|------|
| P1  | 1560mm                                                                                                                                                                                                                                                                                                                                                                                                                                                                                                                                                                                                                                                                                                                                                                                                                                                                                                                                                                                                                                                                                                                                                                                                                                                                                                                                                                                                                                                                                                                                                                                                                                                                                                                                                                                                                                                                                                                                                                                                                                                                                                                         | 2    |
| P3  | 1560mm                                                                                                                                                                                                                                                                                                                                                                                                                                                                                                                                                                                                                                                                                                                                                                                                                                                                                                                                                                                                                                                                                                                                                                                                                                                                                                                                                                                                                                                                                                                                                                                                                                                                                                                                                                                                                                                                                                                                                                                                                                                                                                                         | 4    |
| P4  | 1560mm                                                                                                                                                                                                                                                                                                                                                                                                                                                                                                                                                                                                                                                                                                                                                                                                                                                                                                                                                                                                                                                                                                                                                                                                                                                                                                                                                                                                                                                                                                                                                                                                                                                                                                                                                                                                                                                                                                                                                                                                                                                                                                                         | 4    |
| P9  | 1560mm                                                                                                                                                                                                                                                                                                                                                                                                                                                                                                                                                                                                                                                                                                                                                                                                                                                                                                                                                                                                                                                                                                                                                                                                                                                                                                                                                                                                                                                                                                                                                                                                                                                                                                                                                                                                                                                                                                                                                                                                                                                                                                                         | 2    |
| P10 | 986mm                                                                                                                                                                                                                                                                                                                                                                                                                                                                                                                                                                                                                                                                                                                                                                                                                                                                                                                                                                                                                                                                                                                                                                                                                                                                                                                                                                                                                                                                                                                                                                                                                                                                                                                                                                                                                                                                                                                                                                                                                                                                                                                          | 2    |
| P11 | 986mm                                                                                                                                                                                                                                                                                                                                                                                                                                                                                                                                                                                                                                                                                                                                                                                                                                                                                                                                                                                                                                                                                                                                                                                                                                                                                                                                                                                                                                                                                                                                                                                                                                                                                                                                                                                                                                                                                                                                                                                                                                                                                                                          | 2    |
| P12 | 986mm                                                                                                                                                                                                                                                                                                                                                                                                                                                                                                                                                                                                                                                                                                                                                                                                                                                                                                                                                                                                                                                                                                                                                                                                                                                                                                                                                                                                                                                                                                                                                                                                                                                                                                                                                                                                                                                                                                                                                                                                                                                                                                                          | 2    |
| G2  | Company of the Compan | 4    |
| GD  | E                                                                                                                                                                                                                                                                                                                                                                                                                                                                                                                                                                                                                                                                                                                                                                                                                                                                                                                                                                                                                                                                                                                                                                                                                                                                                                                                                                                                                                                                                                                                                                                                                                                                                                                                                                                                                                                                                                                                                                                                                                                                                                                              | 4    |
| GB  |                                                                                                                                                                                                                                                                                                                                                                                                                                                                                                                                                                                                                                                                                                                                                                                                                                                                                                                                                                                                                                                                                                                                                                                                                                                                                                                                                                                                                                                                                                                                                                                                                                                                                                                                                                                                                                                                                                                                                                                                                                                                                                                                | 2    |
| GC  |                                                                                                                                                                                                                                                                                                                                                                                                                                                                                                                                                                                                                                                                                                                                                                                                                                                                                                                                                                                                                                                                                                                                                                                                                                                                                                                                                                                                                                                                                                                                                                                                                                                                                                                                                                                                                                                                                                                                                                                                                                                                                                                                | 4    |
| GE  |                                                                                                                                                                                                                                                                                                                                                                                                                                                                                                                                                                                                                                                                                                                                                                                                                                                                                                                                                                                                                                                                                                                                                                                                                                                                                                                                                                                                                                                                                                                                                                                                                                                                                                                                                                                                                                                                                                                                                                                                                                                                                                                                | 2    |
| F1  | (Jump                                                                                                                                                                                                                                                                                                                                                                                                                                                                                                                                                                                                                                                                                                                                                                                                                                                                                                                                                                                                                                                                                                                                                                                                                                                                                                                                                                                                                                                                                                                                                                                                                                                                                                                                                                                                                                                                                                                                                                                                                                                                                                                          | 190  |
| F2  | <b>(</b>                                                                                                                                                                                                                                                                                                                                                                                                                                                                                                                                                                                                                                                                                                                                                                                                                                                                                                                                                                                                                                                                                                                                                                                                                                                                                                                                                                                                                                                                                                                                                                                                                                                                                                                                                                                                                                                                                                                                                                                                                                                                                                                       | 55   |
| F3  |                                                                                                                                                                                                                                                                                                                                                                                                                                                                                                                                                                                                                                                                                                                                                                                                                                                                                                                                                                                                                                                                                                                                                                                                                                                                                                                                                                                                                                                                                                                                                                                                                                                                                                                                                                                                                                                                                                                                                                                                                                                                                                                                | 8    |
| S2  | 6                                                                                                                                                                                                                                                                                                                                                                                                                                                                                                                                                                                                                                                                                                                                                                                                                                                                                                                                                                                                                                                                                                                                                                                                                                                                                                                                                                                                                                                                                                                                                                                                                                                                                                                                                                                                                                                                                                                                                                                                                                                                                                                              | 80   |
| S3  | 0                                                                                                                                                                                                                                                                                                                                                                                                                                                                                                                                                                                                                                                                                                                                                                                                                                                                                                                                                                                                                                                                                                                                                                                                                                                                                                                                                                                                                                                                                                                                                                                                                                                                                                                                                                                                                                                                                                                                                                                                                                                                                                                              | 180  |