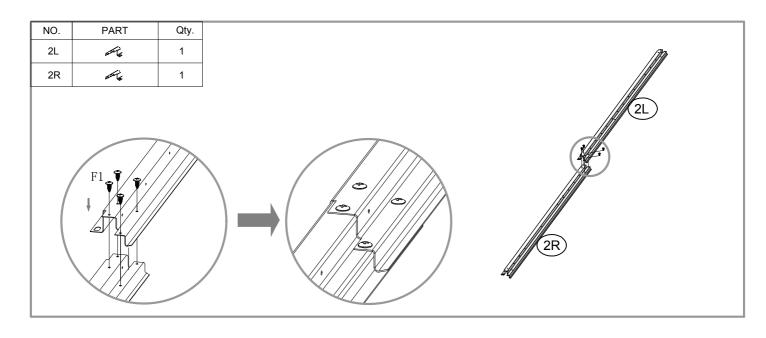

| 180  |

| NO. | PART       | Qty. |
|-----|------------|------|
| D1  | 1550X432mm | 1    |
| D2  | 1550X432mm | 1    |







































-12-













-14-