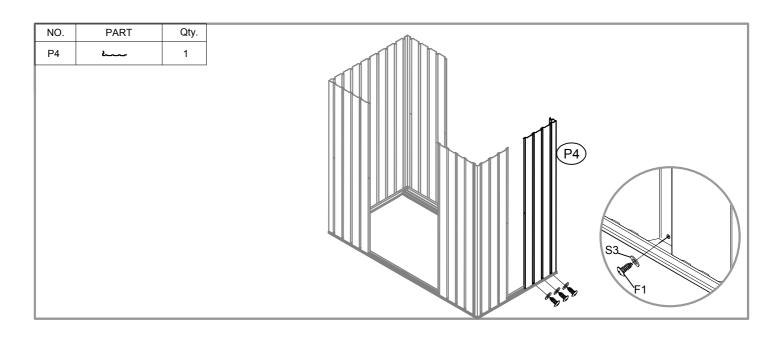

| NO. | PART                                                                                                                                                                                                                                                                                                                                                                                                                                                                                                                                                                                                                                                                                                                                                                                                                                                                                                                                                                                                                                                                                                                                                                                                                                                                                                                                                                                                                                                                                                                                                                                                                                                                                                                                                                                                                                                                                                                                                                                                                                                                                                                           | Qty. |
|-----|--------------------------------------------------------------------------------------------------------------------------------------------------------------------------------------------------------------------------------------------------------------------------------------------------------------------------------------------------------------------------------------------------------------------------------------------------------------------------------------------------------------------------------------------------------------------------------------------------------------------------------------------------------------------------------------------------------------------------------------------------------------------------------------------------------------------------------------------------------------------------------------------------------------------------------------------------------------------------------------------------------------------------------------------------------------------------------------------------------------------------------------------------------------------------------------------------------------------------------------------------------------------------------------------------------------------------------------------------------------------------------------------------------------------------------------------------------------------------------------------------------------------------------------------------------------------------------------------------------------------------------------------------------------------------------------------------------------------------------------------------------------------------------------------------------------------------------------------------------------------------------------------------------------------------------------------------------------------------------------------------------------------------------------------------------------------------------------------------------------------------------|------|
| P1  | 1560mm                                                                                                                                                                                                                                                                                                                                                                                                                                                                                                                                                                                                                                                                                                                                                                                                                                                                                                                                                                                                                                                                                                                                                                                                                                                                                                                                                                                                                                                                                                                                                                                                                                                                                                                                                                                                                                                                                                                                                                                                                                                                                                                         | 2    |
| P3  | 1560mm                                                                                                                                                                                                                                                                                                                                                                                                                                                                                                                                                                                                                                                                                                                                                                                                                                                                                                                                                                                                                                                                                                                                                                                                                                                                                                                                                                                                                                                                                                                                                                                                                                                                                                                                                                                                                                                                                                                                                                                                                                                                                                                         | 4    |
| P4  | 1560mm                                                                                                                                                                                                                                                                                                                                                                                                                                                                                                                                                                                                                                                                                                                                                                                                                                                                                                                                                                                                                                                                                                                                                                                                                                                                                                                                                                                                                                                                                                                                                                                                                                                                                                                                                                                                                                                                                                                                                                                                                                                                                                                         | 4    |
| P9  | 1560mm                                                                                                                                                                                                                                                                                                                                                                                                                                                                                                                                                                                                                                                                                                                                                                                                                                                                                                                                                                                                                                                                                                                                                                                                                                                                                                                                                                                                                                                                                                                                                                                                                                                                                                                                                                                                                                                                                                                                                                                                                                                                                                                         | 2    |
| P10 | 986mm                                                                                                                                                                                                                                                                                                                                                                                                                                                                                                                                                                                                                                                                                                                                                                                                                                                                                                                                                                                                                                                                                                                                                                                                                                                                                                                                                                                                                                                                                                                                                                                                                                                                                                                                                                                                                                                                                                                                                                                                                                                                                                                          | 2    |
| P11 | 986mm                                                                                                                                                                                                                                                                                                                                                                                                                                                                                                                                                                                                                                                                                                                                                                                                                                                                                                                                                                                                                                                                                                                                                                                                                                                                                                                                                                                                                                                                                                                                                                                                                                                                                                                                                                                                                                                                                                                                                                                                                                                                                                                          | 2    |
| P12 | 986mm                                                                                                                                                                                                                                                                                                                                                                                                                                                                                                                                                                                                                                                                                                                                                                                                                                                                                                                                                                                                                                                                                                                                                                                                                                                                                                                                                                                                                                                                                                                                                                                                                                                                                                                                                                                                                                                                                                                                                                                                                                                                                                                          | 2    |
| G2  | Company of the Compan | 4    |
| GD  | E                                                                                                                                                                                                                                                                                                                                                                                                                                                                                                                                                                                                                                                                                                                                                                                                                                                                                                                                                                                                                                                                                                                                                                                                                                                                                                                                                                                                                                                                                                                                                                                                                                                                                                                                                                                                                                                                                                                                                                                                                                                                                                                              | 4    |
| GB  |                                                                                                                                                                                                                                                                                                                                                                                                                                                                                                                                                                                                                                                                                                                                                                                                                                                                                                                                                                                                                                                                                                                                                                                                                                                                                                                                                                                                                                                                                                                                                                                                                                                                                                                                                                                                                                                                                                                                                                                                                                                                                                                                | 2    |
| GC  |                                                                                                                                                                                                                                                                                                                                                                                                                                                                                                                                                                                                                                                                                                                                                                                                                                                                                                                                                                                                                                                                                                                                                                                                                                                                                                                                                                                                                                                                                                                                                                                                                                                                                                                                                                                                                                                                                                                                                                                                                                                                                                                                | 4    |
| GE  |                                                                                                                                                                                                                                                                                                                                                                                                                                                                                                                                                                                                                                                                                                                                                                                                                                                                                                                                                                                                                                                                                                                                                                                                                                                                                                                                                                                                                                                                                                                                                                                                                                                                                                                                                                                                                                                                                                                                                                                                                                                                                                                                | 2    |
| F1  | (Jump                                                                                                                                                                                                                                                                                                                                                                                                                                                                                                                                                                                                                                                                                                                                                                                                                                                                                                                                                                                                                                                                                                                                                                                                                                                                                                                                                                                                                                                                                                                                                                                                                                                                                                                                                                                                                                                                                                                                                                                                                                                                                                                          | 190  |
| F2  | <b>(</b>                                                                                                                                                                                                                                                                                                                                                                                                                                                                                                                                                                                                                                                                                                                                                                                                                                                                                                                                                                                                                                                                                                                                                                                                                                                                                                                                                                                                                                                                                                                                                                                                                                                                                                                                                                                                                                                                                                                                                                                                                                                                                                                       | 55   |
| F3  |                                                                                                                                                                                                                                                                                                                                                                                                                                                                                                                                                                                                                                                                                                                                                                                                                                                                                                                                                                                                                                                                                                                                                                                                                                                                                                                                                                                                                                                                                                                                                                                                                                                                                                                                                                                                                                                                                                                                                                                                                                                                                                                                | 8    |
| S2  | 6                                                                                                                                                                                                                                                                                                                                                                                                                                                                                                                                                                                                                                                                                                                                                                                                                                                                                                                                                                                                                                                                                                                                                                                                                                                                                                                                                                                                                                                                                                                                                                                                                                                                                                                                                                                                                                                                                                                                                                                                                                                                                                                              | 80   |
| S3  | 0                                                                                                                                                                                                                                                                                                                                                                                                                                                                                                                                                                                                                                                                                                                                                                                                                                                                                                                                                                                                                                                                                                                                                                                                                                                                                                                                                                                                                                                                                                                                                                                                                                                                                                                                                                                                                                                                                                                                                                                                                                                                                                                              | 180  |