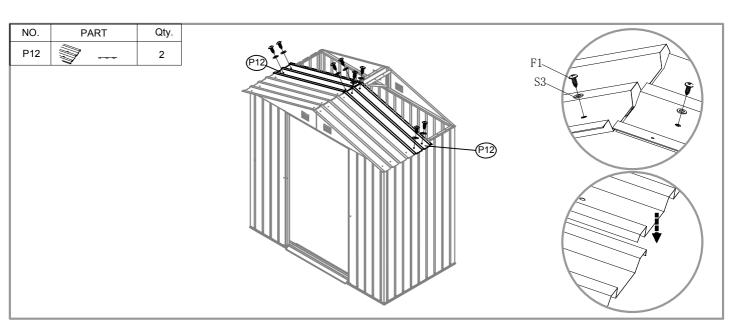

| NO. | PART                                                                                                                                                                                                                                                                                                                                                                                                                                                                                                                                                                                                                                                                                                                                                                                                                                                                                                                                                                                                                                                                                                                                                                                                                                                                                                                                                                                                                                                                                                                                                                                                                                                                                                                                                                                                                                                                                                                                                                                                                                                                                                                           | Qty. |
|-----|--------------------------------------------------------------------------------------------------------------------------------------------------------------------------------------------------------------------------------------------------------------------------------------------------------------------------------------------------------------------------------------------------------------------------------------------------------------------------------------------------------------------------------------------------------------------------------------------------------------------------------------------------------------------------------------------------------------------------------------------------------------------------------------------------------------------------------------------------------------------------------------------------------------------------------------------------------------------------------------------------------------------------------------------------------------------------------------------------------------------------------------------------------------------------------------------------------------------------------------------------------------------------------------------------------------------------------------------------------------------------------------------------------------------------------------------------------------------------------------------------------------------------------------------------------------------------------------------------------------------------------------------------------------------------------------------------------------------------------------------------------------------------------------------------------------------------------------------------------------------------------------------------------------------------------------------------------------------------------------------------------------------------------------------------------------------------------------------------------------------------------|------|
| P1  | 1560mm                                                                                                                                                                                                                                                                                                                                                                                                                                                                                                                                                                                                                                                                                                                                                                                                                                                                                                                                                                                                                                                                                                                                                                                                                                                                                                                                                                                                                                                                                                                                                                                                                                                                                                                                                                                                                                                                                                                                                                                                                                                                                                                         | 2    |
| P3  | 1560mm                                                                                                                                                                                                                                                                                                                                                                                                                                                                                                                                                                                                                                                                                                                                                                                                                                                                                                                                                                                                                                                                                                                                                                                                                                                                                                                                                                                                                                                                                                                                                                                                                                                                                                                                                                                                                                                                                                                                                                                                                                                                                                                         | 4    |
| P4  | 1560mm                                                                                                                                                                                                                                                                                                                                                                                                                                                                                                                                                                                                                                                                                                                                                                                                                                                                                                                                                                                                                                                                                                                                                                                                                                                                                                                                                                                                                                                                                                                                                                                                                                                                                                                                                                                                                                                                                                                                                                                                                                                                                                                         | 4    |
| P9  | 1560mm                                                                                                                                                                                                                                                                                                                                                                                                                                                                                                                                                                                                                                                                                                                                                                                                                                                                                                                                                                                                                                                                                                                                                                                                                                                                                                                                                                                                                                                                                                                                                                                                                                                                                                                                                                                                                                                                                                                                                                                                                                                                                                                         | 2    |
| P10 | 986mm                                                                                                                                                                                                                                                                                                                                                                                                                                                                                                                                                                                                                                                                                                                                                                                                                                                                                                                                                                                                                                                                                                                                                                                                                                                                                                                                                                                                                                                                                                                                                                                                                                                                                                                                                                                                                                                                                                                                                                                                                                                                                                                          | 2    |
| P11 | 986mm                                                                                                                                                                                                                                                                                                                                                                                                                                                                                                                                                                                                                                                                                                                                                                                                                                                                                                                                                                                                                                                                                                                                                                                                                                                                                                                                                                                                                                                                                                                                                                                                                                                                                                                                                                                                                                                                                                                                                                                                                                                                                                                          | 2    |
| P12 | 986mm                                                                                                                                                                                                                                                                                                                                                                                                                                                                                                                                                                                                                                                                                                                                                                                                                                                                                                                                                                                                                                                                                                                                                                                                                                                                                                                                                                                                                                                                                                                                                                                                                                                                                                                                                                                                                                                                                                                                                                                                                                                                                                                          | 2    |
| G2  | Company of the Compan | 4    |
| GD  | E                                                                                                                                                                                                                                                                                                                                                                                                                                                                                                                                                                                                                                                                                                                                                                                                                                                                                                                                                                                                                                                                                                                                                                                                                                                                                                                                                                                                                                                                                                                                                                                                                                                                                                                                                                                                                                                                                                                                                                                                                                                                                                                              | 4    |
| GB  |                                                                                                                                                                                                                                                                                                                                                                                                                                                                                                                                                                                                                                                                                                                                                                                                                                                                                                                                                                                                                                                                                                                                                                                                                                                                                                                                                                                                                                                                                                                                                                                                                                                                                                                                                                                                                                                                                                                                                                                                                                                                                                                                | 2    |
| GC  |                                                                                                                                                                                                                                                                                                                                                                                                                                                                                                                                                                                                                                                                                                                                                                                                                                                                                                                                                                                                                                                                                                                                                                                                                                                                                                                                                                                                                                                                                                                                                                                                                                                                                                                                                                                                                                                                                                                                                                                                                                                                                                                                | 4    |
| GE  |                                                                                                                                                                                                                                                                                                                                                                                                                                                                                                                                                                                                                                                                                                                                                                                                                                                                                                                                                                                                                                                                                                                                                                                                                                                                                                                                                                                                                                                                                                                                                                                                                                                                                                                                                                                                                                                                                                                                                                                                                                                                                                                                | 2    |
| F1  | (Jump                                                                                                                                                                                                                                                                                                                                                                                                                                                                                                                                                                                                                                                                                                                                                                                                                                                                                                                                                                                                                                                                                                                                                                                                                                                                                                                                                                                                                                                                                                                                                                                                                                                                                                                                                                                                                                                                                                                                                                                                                                                                                                                          | 190  |
| F2  | <b>(</b>                                                                                                                                                                                                                                                                                                                                                                                                                                                                                                                                                                                                                                                                                                                                                                                                                                                                                                                                                                                                                                                                                                                                                                                                                                                                                                                                                                                                                                                                                                                                                                                                                                                                                                                                                                                                                                                                                                                                                                                                                                                                                                                       | 55   |
| F3  |                                                                                                                                                                                                                                                                                                                                                                                                                                                                                                                                                                                                                                                                                                                                                                                                                                                                                                                                                                                                                                                                                                                                                                                                                                                                                                                                                                                                                                                                                                                                                                                                                                                                                                                                                                                                                                                                                                                                                                                                                                                                                                                                | 8    |
| S2  | 6                                                                                                                                                                                                                                                                                                                                                                                                                                                                                                                                                                                                                                                                                                                                                                                                                                                                                                                                                                                                                                                                                                                                                                                                                                                                                                                                                                                                                                                                                                                                                                                                                                                                                                                                                                                                                                                                                                                                                                                                                                                                                                                              | 80   |
| S3  | 0                                                                                                                                                                                                                                                                                                                                                                                                                                                                                                                                                                                                                                                                                                                                                                                                                                                                                                                                                                                                                                                                                                                                                                                                                                                                                                                                                                                                                                                                                                                                                                                                                                                                                                                                                                                                                                                                                                                                                                                                                                                                                                                              | 180  |