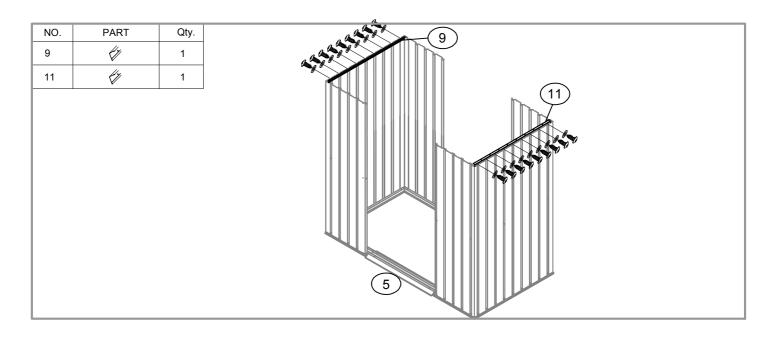

| 180  |

| NO. | PART       | Qty. |
|-----|------------|------|
| D1  | 1550X432mm | 1    |
| D2  | 1550X432mm | 1    |







































-12-













-14-