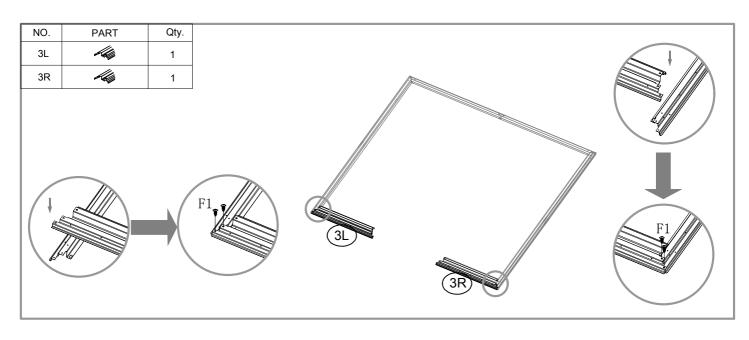

| 180  |

| NO. | PART       | Qty. |
|-----|------------|------|
| D1  | 1550X432mm | 1    |
| D2  | 1550X432mm | 1    |







































-12-













-14-