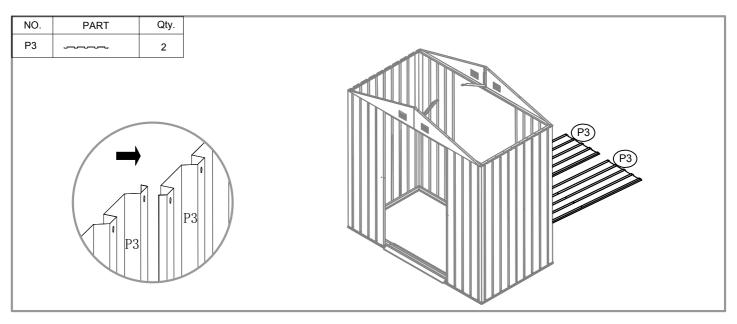

| NO. | PART                                                                                                                                                                                                                                                                                                                                                                                                                                                                                                                                                                                                                                                                                                                                                                                                                                                                                                                                                                                                                                                                                                                                                                                                                                                                                                                                                                                                                                                                                                                                                                                                                                                                                                                                                                                                                                                                                                                                                                                                                                                                                                                           | Qty. |
|-----|--------------------------------------------------------------------------------------------------------------------------------------------------------------------------------------------------------------------------------------------------------------------------------------------------------------------------------------------------------------------------------------------------------------------------------------------------------------------------------------------------------------------------------------------------------------------------------------------------------------------------------------------------------------------------------------------------------------------------------------------------------------------------------------------------------------------------------------------------------------------------------------------------------------------------------------------------------------------------------------------------------------------------------------------------------------------------------------------------------------------------------------------------------------------------------------------------------------------------------------------------------------------------------------------------------------------------------------------------------------------------------------------------------------------------------------------------------------------------------------------------------------------------------------------------------------------------------------------------------------------------------------------------------------------------------------------------------------------------------------------------------------------------------------------------------------------------------------------------------------------------------------------------------------------------------------------------------------------------------------------------------------------------------------------------------------------------------------------------------------------------------|------|
| P1  | 1560mm                                                                                                                                                                                                                                                                                                                                                                                                                                                                                                                                                                                                                                                                                                                                                                                                                                                                                                                                                                                                                                                                                                                                                                                                                                                                                                                                                                                                                                                                                                                                                                                                                                                                                                                                                                                                                                                                                                                                                                                                                                                                                                                         | 2    |
| P3  | 1560mm                                                                                                                                                                                                                                                                                                                                                                                                                                                                                                                                                                                                                                                                                                                                                                                                                                                                                                                                                                                                                                                                                                                                                                                                                                                                                                                                                                                                                                                                                                                                                                                                                                                                                                                                                                                                                                                                                                                                                                                                                                                                                                                         | 4    |
| P4  | 1560mm                                                                                                                                                                                                                                                                                                                                                                                                                                                                                                                                                                                                                                                                                                                                                                                                                                                                                                                                                                                                                                                                                                                                                                                                                                                                                                                                                                                                                                                                                                                                                                                                                                                                                                                                                                                                                                                                                                                                                                                                                                                                                                                         | 4    |
| P9  | 1560mm                                                                                                                                                                                                                                                                                                                                                                                                                                                                                                                                                                                                                                                                                                                                                                                                                                                                                                                                                                                                                                                                                                                                                                                                                                                                                                                                                                                                                                                                                                                                                                                                                                                                                                                                                                                                                                                                                                                                                                                                                                                                                                                         | 2    |
| P10 | 986mm                                                                                                                                                                                                                                                                                                                                                                                                                                                                                                                                                                                                                                                                                                                                                                                                                                                                                                                                                                                                                                                                                                                                                                                                                                                                                                                                                                                                                                                                                                                                                                                                                                                                                                                                                                                                                                                                                                                                                                                                                                                                                                                          | 2    |
| P11 | 986mm                                                                                                                                                                                                                                                                                                                                                                                                                                                                                                                                                                                                                                                                                                                                                                                                                                                                                                                                                                                                                                                                                                                                                                                                                                                                                                                                                                                                                                                                                                                                                                                                                                                                                                                                                                                                                                                                                                                                                                                                                                                                                                                          | 2    |
| P12 | 986mm                                                                                                                                                                                                                                                                                                                                                                                                                                                                                                                                                                                                                                                                                                                                                                                                                                                                                                                                                                                                                                                                                                                                                                                                                                                                                                                                                                                                                                                                                                                                                                                                                                                                                                                                                                                                                                                                                                                                                                                                                                                                                                                          | 2    |
| G2  | Company of the Compan | 4    |
| GD  | E                                                                                                                                                                                                                                                                                                                                                                                                                                                                                                                                                                                                                                                                                                                                                                                                                                                                                                                                                                                                                                                                                                                                                                                                                                                                                                                                                                                                                                                                                                                                                                                                                                                                                                                                                                                                                                                                                                                                                                                                                                                                                                                              | 4    |
| GB  |                                                                                                                                                                                                                                                                                                                                                                                                                                                                                                                                                                                                                                                                                                                                                                                                                                                                                                                                                                                                                                                                                                                                                                                                                                                                                                                                                                                                                                                                                                                                                                                                                                                                                                                                                                                                                                                                                                                                                                                                                                                                                                                                | 2    |
| GC  |                                                                                                                                                                                                                                                                                                                                                                                                                                                                                                                                                                                                                                                                                                                                                                                                                                                                                                                                                                                                                                                                                                                                                                                                                                                                                                                                                                                                                                                                                                                                                                                                                                                                                                                                                                                                                                                                                                                                                                                                                                                                                                                                | 4    |
| GE  |                                                                                                                                                                                                                                                                                                                                                                                                                                                                                                                                                                                                                                                                                                                                                                                                                                                                                                                                                                                                                                                                                                                                                                                                                                                                                                                                                                                                                                                                                                                                                                                                                                                                                                                                                                                                                                                                                                                                                                                                                                                                                                                                | 2    |
| F1  | (Jump                                                                                                                                                                                                                                                                                                                                                                                                                                                                                                                                                                                                                                                                                                                                                                                                                                                                                                                                                                                                                                                                                                                                                                                                                                                                                                                                                                                                                                                                                                                                                                                                                                                                                                                                                                                                                                                                                                                                                                                                                                                                                                                          | 190  |
| F2  | <b>(</b>                                                                                                                                                                                                                                                                                                                                                                                                                                                                                                                                                                                                                                                                                                                                                                                                                                                                                                                                                                                                                                                                                                                                                                                                                                                                                                                                                                                                                                                                                                                                                                                                                                                                                                                                                                                                                                                                                                                                                                                                                                                                                                                       | 55   |
| F3  |                                                                                                                                                                                                                                                                                                                                                                                                                                                                                                                                                                                                                                                                                                                                                                                                                                                                                                                                                                                                                                                                                                                                                                                                                                                                                                                                                                                                                                                                                                                                                                                                                                                                                                                                                                                                                                                                                                                                                                                                                                                                                                                                | 8    |
| S2  | 6                                                                                                                                                                                                                                                                                                                                                                                                                                                                                                                                                                                                                                                                                                                                                                                                                                                                                                                                                                                                                                                                                                                                                                                                                                                                                                                                                                                                                                                                                                                                                                                                                                                                                                                                                                                                                                                                                                                                                                                                                                                                                                                              | 80   |
| S3  | 0                                                                                                                                                                                                                                                                                                                                                                                                                                                                                                                                                                                                                                                                                                                                                                                                                                                                                                                                                                                                                                                                                                                                                                                                                                                                                                                                                                                                                                                                                                                                                                                                                                                                                                                                                                                                                                                                                                                                                                                                                                                                                                                              | 180  |