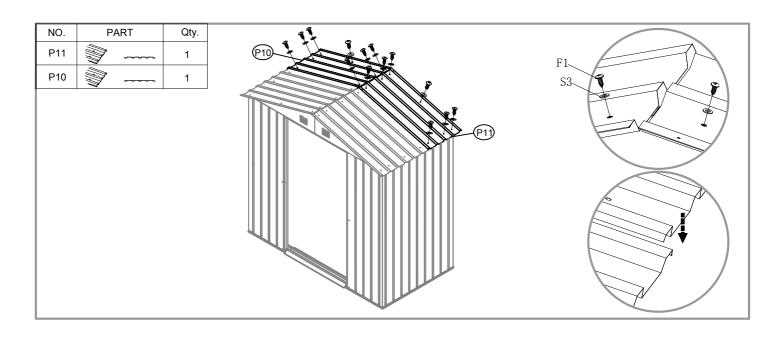

| NO. | PART                                                                                                                                                                                                                                                                                                                                                                                                                                                                                                                                                                                                                                                                                                                                                                                                                                                                                                                                                                                                                                                                                                                                                                                                                                                                                                                                                                                                                                                                                                                                                                                                                                                                                                                                                                                                                                                                                                                                                                                                                                                                                                                           | Qty. |
|-----|--------------------------------------------------------------------------------------------------------------------------------------------------------------------------------------------------------------------------------------------------------------------------------------------------------------------------------------------------------------------------------------------------------------------------------------------------------------------------------------------------------------------------------------------------------------------------------------------------------------------------------------------------------------------------------------------------------------------------------------------------------------------------------------------------------------------------------------------------------------------------------------------------------------------------------------------------------------------------------------------------------------------------------------------------------------------------------------------------------------------------------------------------------------------------------------------------------------------------------------------------------------------------------------------------------------------------------------------------------------------------------------------------------------------------------------------------------------------------------------------------------------------------------------------------------------------------------------------------------------------------------------------------------------------------------------------------------------------------------------------------------------------------------------------------------------------------------------------------------------------------------------------------------------------------------------------------------------------------------------------------------------------------------------------------------------------------------------------------------------------------------|------|
| P1  | 1560mm                                                                                                                                                                                                                                                                                                                                                                                                                                                                                                                                                                                                                                                                                                                                                                                                                                                                                                                                                                                                                                                                                                                                                                                                                                                                                                                                                                                                                                                                                                                                                                                                                                                                                                                                                                                                                                                                                                                                                                                                                                                                                                                         | 2    |
| P3  | 1560mm                                                                                                                                                                                                                                                                                                                                                                                                                                                                                                                                                                                                                                                                                                                                                                                                                                                                                                                                                                                                                                                                                                                                                                                                                                                                                                                                                                                                                                                                                                                                                                                                                                                                                                                                                                                                                                                                                                                                                                                                                                                                                                                         | 4    |
| P4  | 1560mm                                                                                                                                                                                                                                                                                                                                                                                                                                                                                                                                                                                                                                                                                                                                                                                                                                                                                                                                                                                                                                                                                                                                                                                                                                                                                                                                                                                                                                                                                                                                                                                                                                                                                                                                                                                                                                                                                                                                                                                                                                                                                                                         | 4    |
| P9  | 1560mm                                                                                                                                                                                                                                                                                                                                                                                                                                                                                                                                                                                                                                                                                                                                                                                                                                                                                                                                                                                                                                                                                                                                                                                                                                                                                                                                                                                                                                                                                                                                                                                                                                                                                                                                                                                                                                                                                                                                                                                                                                                                                                                         | 2    |
| P10 | 986mm                                                                                                                                                                                                                                                                                                                                                                                                                                                                                                                                                                                                                                                                                                                                                                                                                                                                                                                                                                                                                                                                                                                                                                                                                                                                                                                                                                                                                                                                                                                                                                                                                                                                                                                                                                                                                                                                                                                                                                                                                                                                                                                          | 2    |
| P11 | 986mm                                                                                                                                                                                                                                                                                                                                                                                                                                                                                                                                                                                                                                                                                                                                                                                                                                                                                                                                                                                                                                                                                                                                                                                                                                                                                                                                                                                                                                                                                                                                                                                                                                                                                                                                                                                                                                                                                                                                                                                                                                                                                                                          | 2    |
| P12 | 986mm                                                                                                                                                                                                                                                                                                                                                                                                                                                                                                                                                                                                                                                                                                                                                                                                                                                                                                                                                                                                                                                                                                                                                                                                                                                                                                                                                                                                                                                                                                                                                                                                                                                                                                                                                                                                                                                                                                                                                                                                                                                                                                                          | 2    |
| G2  | Company of the Compan | 4    |
| GD  | E                                                                                                                                                                                                                                                                                                                                                                                                                                                                                                                                                                                                                                                                                                                                                                                                                                                                                                                                                                                                                                                                                                                                                                                                                                                                                                                                                                                                                                                                                                                                                                                                                                                                                                                                                                                                                                                                                                                                                                                                                                                                                                                              | 4    |
| GB  |                                                                                                                                                                                                                                                                                                                                                                                                                                                                                                                                                                                                                                                                                                                                                                                                                                                                                                                                                                                                                                                                                                                                                                                                                                                                                                                                                                                                                                                                                                                                                                                                                                                                                                                                                                                                                                                                                                                                                                                                                                                                                                                                | 2    |
| GC  |                                                                                                                                                                                                                                                                                                                                                                                                                                                                                                                                                                                                                                                                                                                                                                                                                                                                                                                                                                                                                                                                                                                                                                                                                                                                                                                                                                                                                                                                                                                                                                                                                                                                                                                                                                                                                                                                                                                                                                                                                                                                                                                                | 4    |
| GE  |                                                                                                                                                                                                                                                                                                                                                                                                                                                                                                                                                                                                                                                                                                                                                                                                                                                                                                                                                                                                                                                                                                                                                                                                                                                                                                                                                                                                                                                                                                                                                                                                                                                                                                                                                                                                                                                                                                                                                                                                                                                                                                                                | 2    |
| F1  | (Jump                                                                                                                                                                                                                                                                                                                                                                                                                                                                                                                                                                                                                                                                                                                                                                                                                                                                                                                                                                                                                                                                                                                                                                                                                                                                                                                                                                                                                                                                                                                                                                                                                                                                                                                                                                                                                                                                                                                                                                                                                                                                                                                          | 190  |
| F2  | <b>(</b>                                                                                                                                                                                                                                                                                                                                                                                                                                                                                                                                                                                                                                                                                                                                                                                                                                                                                                                                                                                                                                                                                                                                                                                                                                                                                                                                                                                                                                                                                                                                                                                                                                                                                                                                                                                                                                                                                                                                                                                                                                                                                                                       | 55   |
| F3  |                                                                                                                                                                                                                                                                                                                                                                                                                                                                                                                                                                                                                                                                                                                                                                                                                                                                                                                                                                                                                                                                                                                                                                                                                                                                                                                                                                                                                                                                                                                                                                                                                                                                                                                                                                                                                                                                                                                                                                                                                                                                                                                                | 8    |
| S2  | 6                                                                                                                                                                                                                                                                                                                                                                                                                                                                                                                                                                                                                                                                                                                                                                                                                                                                                                                                                                                                                                                                                                                                                                                                                                                                                                                                                                                                                                                                                                                                                                                                                                                                                                                                                                                                                                                                                                                                                                                                                                                                                                                              | 80   |
| S3  | 0                                                                                                                                                                                                                                                                                                                                                                                                                                                                                                                                                                                                                                                                                                                                                                                                                                                                                                                                                                                                                                                                                                                                                                                                                                                                                                                                                                                                                                                                                                                                                                                                                                                                                                                                                                                                                                                                                                                                                                                                                                                                                                                              | 180  |