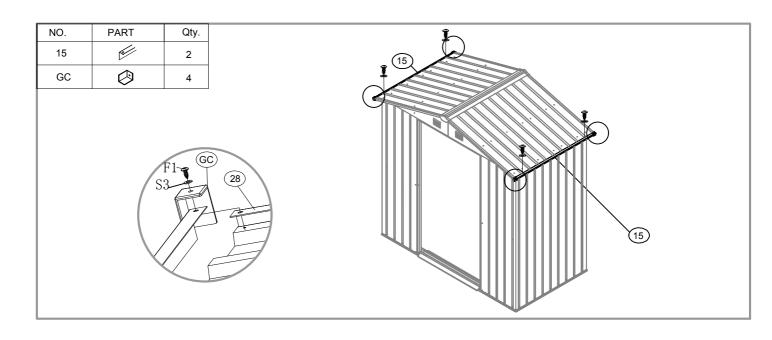

| NO. | PART   | Qty. |
|-----|--------|------|
| 9   | 926mm  | 1    |
| 10L | 904mm  | 1    |
| 10R | 904mm  | 1    |
| 11  | 926mm  | 1    |
| 12  | 356mm  | 2    |
| 15  | 1090mm | 2    |
| 17L | 986mm  | 2    |
| 17R | 986mm  | 2    |
| 18  |        | 6    |
| 19  | 1090mm | 1    |
| 21L |        | 2    |
| 21R |        | 2    |
| В3  |        | 2    |
| B4  |        | 2    |

| NO. | PART                                                                                                                                                                                                                                                                                                                                                                                                                                                                                                                                                                                                                                                                                                                                                                                                                                                                                                                                                                                                                                                                                                                                                                                                                                                                                                                                                                                                                                                                                                                                                                                                                                                                                                                                                                                                                                                                                                                                                                                                                                                                                                                           | Qty. |
|-----|--------------------------------------------------------------------------------------------------------------------------------------------------------------------------------------------------------------------------------------------------------------------------------------------------------------------------------------------------------------------------------------------------------------------------------------------------------------------------------------------------------------------------------------------------------------------------------------------------------------------------------------------------------------------------------------------------------------------------------------------------------------------------------------------------------------------------------------------------------------------------------------------------------------------------------------------------------------------------------------------------------------------------------------------------------------------------------------------------------------------------------------------------------------------------------------------------------------------------------------------------------------------------------------------------------------------------------------------------------------------------------------------------------------------------------------------------------------------------------------------------------------------------------------------------------------------------------------------------------------------------------------------------------------------------------------------------------------------------------------------------------------------------------------------------------------------------------------------------------------------------------------------------------------------------------------------------------------------------------------------------------------------------------------------------------------------------------------------------------------------------------|------|
| P1  | 1560mm                                                                                                                                                                                                                                                                                                                                                                                                                                                                                                                                                                                                                                                                                                                                                                                                                                                                                                                                                                                                                                                                                                                                                                                                                                                                                                                                                                                                                                                                                                                                                                                                                                                                                                                                                                                                                                                                                                                                                                                                                                                                                                                         | 2    |
| P3  | 1560mm                                                                                                                                                                                                                                                                                                                                                                                                                                                                                                                                                                                                                                                                                                                                                                                                                                                                                                                                                                                                                                                                                                                                                                                                                                                                                                                                                                                                                                                                                                                                                                                                                                                                                                                                                                                                                                                                                                                                                                                                                                                                                                                         | 4    |
| P4  | 1560mm                                                                                                                                                                                                                                                                                                                                                                                                                                                                                                                                                                                                                                                                                                                                                                                                                                                                                                                                                                                                                                                                                                                                                                                                                                                                                                                                                                                                                                                                                                                                                                                                                                                                                                                                                                                                                                                                                                                                                                                                                                                                                                                         | 4    |
| P9  | 1560mm                                                                                                                                                                                                                                                                                                                                                                                                                                                                                                                                                                                                                                                                                                                                                                                                                                                                                                                                                                                                                                                                                                                                                                                                                                                                                                                                                                                                                                                                                                                                                                                                                                                                                                                                                                                                                                                                                                                                                                                                                                                                                                                         | 2    |
| P10 | 986mm                                                                                                                                                                                                                                                                                                                                                                                                                                                                                                                                                                                                                                                                                                                                                                                                                                                                                                                                                                                                                                                                                                                                                                                                                                                                                                                                                                                                                                                                                                                                                                                                                                                                                                                                                                                                                                                                                                                                                                                                                                                                                                                          | 2    |
| P11 | 986mm                                                                                                                                                                                                                                                                                                                                                                                                                                                                                                                                                                                                                                                                                                                                                                                                                                                                                                                                                                                                                                                                                                                                                                                                                                                                                                                                                                                                                                                                                                                                                                                                                                                                                                                                                                                                                                                                                                                                                                                                                                                                                                                          | 2    |
| P12 | 986mm                                                                                                                                                                                                                                                                                                                                                                                                                                                                                                                                                                                                                                                                                                                                                                                                                                                                                                                                                                                                                                                                                                                                                                                                                                                                                                                                                                                                                                                                                                                                                                                                                                                                                                                                                                                                                                                                                                                                                                                                                                                                                                                          | 2    |
| G2  | Company of the Compan | 4    |
| GD  | E                                                                                                                                                                                                                                                                                                                                                                                                                                                                                                                                                                                                                                                                                                                                                                                                                                                                                                                                                                                                                                                                                                                                                                                                                                                                                                                                                                                                                                                                                                                                                                                                                                                                                                                                                                                                                                                                                                                                                                                                                                                                                                                              | 4    |
| GB  |                                                                                                                                                                                                                                                                                                                                                                                                                                                                                                                                                                                                                                                                                                                                                                                                                                                                                                                                                                                                                                                                                                                                                                                                                                                                                                                                                                                                                                                                                                                                                                                                                                                                                                                                                                                                                                                                                                                                                                                                                                                                                                                                | 2    |
| GC  |                                                                                                                                                                                                                                                                                                                                                                                                                                                                                                                                                                                                                                                                                                                                                                                                                                                                                                                                                                                                                                                                                                                                                                                                                                                                                                                                                                                                                                                                                                                                                                                                                                                                                                                                                                                                                                                                                                                                                                                                                                                                                                                                | 4    |
| GE  |                                                                                                                                                                                                                                                                                                                                                                                                                                                                                                                                                                                                                                                                                                                                                                                                                                                                                                                                                                                                                                                                                                                                                                                                                                                                                                                                                                                                                                                                                                                                                                                                                                                                                                                                                                                                                                                                                                                                                                                                                                                                                                                                | 2    |
| F1  | (Jump                                                                                                                                                                                                                                                                                                                                                                                                                                                                                                                                                                                                                                                                                                                                                                                                                                                                                                                                                                                                                                                                                                                                                                                                                                                                                                                                                                                                                                                                                                                                                                                                                                                                                                                                                                                                                                                                                                                                                                                                                                                                                                                          | 190  |
| F2  | <b>(</b>                                                                                                                                                                                                                                                                                                                                                                                                                                                                                                                                                                                                                                                                                                                                                                                                                                                                                                                                                                                                                                                                                                                                                                                                                                                                                                                                                                                                                                                                                                                                                                                                                                                                                                                                                                                                                                                                                                                                                                                                                                                                                                                       | 55   |
| F3  |                                                                                                                                                                                                                                                                                                                                                                                                                                                                                                                                                                                                                                                                                                                                                                                                                                                                                                                                                                                                                                                                                                                                                                                                                                                                                                                                                                                                                                                                                                                                                                                                                                                                                                                                                                                                                                                                                                                                                                                                                                                                                                                                | 8    |
| S2  | 6                                                                                                                                                                                                                                                                                                                                                                                                                                                                                                                                                                                                                                                                                                                                                                                                                                                                                                                                                                                                                                                                                                                                                                                                                                                                                                                                                                                                                                                                                                                                                                                                                                                                                                                                                                                                                                                                                                                                                                                                                                                                                                                              | 80   |
| S3  | 0                                                                                                                                                                                                                                                                                                                                                                                                                                                                                                                                                                                                                                                                                                                                                                                                                                                                                                                                                                                                                                                                                                                                                                                                                                                                                                                                                                                                                                                                                                                                                                                                                                                                                                                                                                                                                                                                                                                                                                                                                                                                                                                              | 180  |