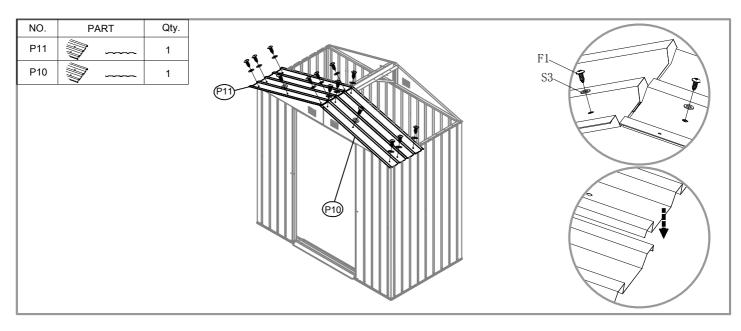

| NO. | PART                                                                                                                                                                                                                                                                                                                                                                                                                                                                                                                                                                                                                                                                                                                                                                                                                                                                                                                                                                                                                                                                                                                                                                                                                                                                                                                                                                                                                                                                                                                                                                                                                                                                                                                                                                                                                                                                                                                                                                                                                                                                                                                           | Qty. |
|-----|--------------------------------------------------------------------------------------------------------------------------------------------------------------------------------------------------------------------------------------------------------------------------------------------------------------------------------------------------------------------------------------------------------------------------------------------------------------------------------------------------------------------------------------------------------------------------------------------------------------------------------------------------------------------------------------------------------------------------------------------------------------------------------------------------------------------------------------------------------------------------------------------------------------------------------------------------------------------------------------------------------------------------------------------------------------------------------------------------------------------------------------------------------------------------------------------------------------------------------------------------------------------------------------------------------------------------------------------------------------------------------------------------------------------------------------------------------------------------------------------------------------------------------------------------------------------------------------------------------------------------------------------------------------------------------------------------------------------------------------------------------------------------------------------------------------------------------------------------------------------------------------------------------------------------------------------------------------------------------------------------------------------------------------------------------------------------------------------------------------------------------|------|
| P1  | 1560mm                                                                                                                                                                                                                                                                                                                                                                                                                                                                                                                                                                                                                                                                                                                                                                                                                                                                                                                                                                                                                                                                                                                                                                                                                                                                                                                                                                                                                                                                                                                                                                                                                                                                                                                                                                                                                                                                                                                                                                                                                                                                                                                         | 2    |
| P3  | 1560mm                                                                                                                                                                                                                                                                                                                                                                                                                                                                                                                                                                                                                                                                                                                                                                                                                                                                                                                                                                                                                                                                                                                                                                                                                                                                                                                                                                                                                                                                                                                                                                                                                                                                                                                                                                                                                                                                                                                                                                                                                                                                                                                         | 4    |
| P4  | 1560mm                                                                                                                                                                                                                                                                                                                                                                                                                                                                                                                                                                                                                                                                                                                                                                                                                                                                                                                                                                                                                                                                                                                                                                                                                                                                                                                                                                                                                                                                                                                                                                                                                                                                                                                                                                                                                                                                                                                                                                                                                                                                                                                         | 4    |
| P9  | 1560mm                                                                                                                                                                                                                                                                                                                                                                                                                                                                                                                                                                                                                                                                                                                                                                                                                                                                                                                                                                                                                                                                                                                                                                                                                                                                                                                                                                                                                                                                                                                                                                                                                                                                                                                                                                                                                                                                                                                                                                                                                                                                                                                         | 2    |
| P10 | 986mm                                                                                                                                                                                                                                                                                                                                                                                                                                                                                                                                                                                                                                                                                                                                                                                                                                                                                                                                                                                                                                                                                                                                                                                                                                                                                                                                                                                                                                                                                                                                                                                                                                                                                                                                                                                                                                                                                                                                                                                                                                                                                                                          | 2    |
| P11 | 986mm                                                                                                                                                                                                                                                                                                                                                                                                                                                                                                                                                                                                                                                                                                                                                                                                                                                                                                                                                                                                                                                                                                                                                                                                                                                                                                                                                                                                                                                                                                                                                                                                                                                                                                                                                                                                                                                                                                                                                                                                                                                                                                                          | 2    |
| P12 | 986mm                                                                                                                                                                                                                                                                                                                                                                                                                                                                                                                                                                                                                                                                                                                                                                                                                                                                                                                                                                                                                                                                                                                                                                                                                                                                                                                                                                                                                                                                                                                                                                                                                                                                                                                                                                                                                                                                                                                                                                                                                                                                                                                          | 2    |
| G2  | Company of the Compan | 4    |
| GD  | E                                                                                                                                                                                                                                                                                                                                                                                                                                                                                                                                                                                                                                                                                                                                                                                                                                                                                                                                                                                                                                                                                                                                                                                                                                                                                                                                                                                                                                                                                                                                                                                                                                                                                                                                                                                                                                                                                                                                                                                                                                                                                                                              | 4    |
| GB  |                                                                                                                                                                                                                                                                                                                                                                                                                                                                                                                                                                                                                                                                                                                                                                                                                                                                                                                                                                                                                                                                                                                                                                                                                                                                                                                                                                                                                                                                                                                                                                                                                                                                                                                                                                                                                                                                                                                                                                                                                                                                                                                                | 2    |
| GC  |                                                                                                                                                                                                                                                                                                                                                                                                                                                                                                                                                                                                                                                                                                                                                                                                                                                                                                                                                                                                                                                                                                                                                                                                                                                                                                                                                                                                                                                                                                                                                                                                                                                                                                                                                                                                                                                                                                                                                                                                                                                                                                                                | 4    |
| GE  |                                                                                                                                                                                                                                                                                                                                                                                                                                                                                                                                                                                                                                                                                                                                                                                                                                                                                                                                                                                                                                                                                                                                                                                                                                                                                                                                                                                                                                                                                                                                                                                                                                                                                                                                                                                                                                                                                                                                                                                                                                                                                                                                | 2    |
| F1  | (Jump                                                                                                                                                                                                                                                                                                                                                                                                                                                                                                                                                                                                                                                                                                                                                                                                                                                                                                                                                                                                                                                                                                                                                                                                                                                                                                                                                                                                                                                                                                                                                                                                                                                                                                                                                                                                                                                                                                                                                                                                                                                                                                                          | 190  |
| F2  | <b>(</b>                                                                                                                                                                                                                                                                                                                                                                                                                                                                                                                                                                                                                                                                                                                                                                                                                                                                                                                                                                                                                                                                                                                                                                                                                                                                                                                                                                                                                                                                                                                                                                                                                                                                                                                                                                                                                                                                                                                                                                                                                                                                                                                       | 55   |
| F3  |                                                                                                                                                                                                                                                                                                                                                                                                                                                                                                                                                                                                                                                                                                                                                                                                                                                                                                                                                                                                                                                                                                                                                                                                                                                                                                                                                                                                                                                                                                                                                                                                                                                                                                                                                                                                                                                                                                                                                                                                                                                                                                                                | 8    |
| S2  | 6                                                                                                                                                                                                                                                                                                                                                                                                                                                                                                                                                                                                                                                                                                                                                                                                                                                                                                                                                                                                                                                                                                                                                                                                                                                                                                                                                                                                                                                                                                                                                                                                                                                                                                                                                                                                                                                                                                                                                                                                                                                                                                                              | 80   |
| S3  | 0                                                                                                                                                                                                                                                                                                                                                                                                                                                                                                                                                                                                                                                                                                                                                                                                                                                                                                                                                                                                                                                                                                                                                                                                                                                                                                                                                                                                                                                                                                                                                                                                                                                                                                                                                                                                                                                                                                                                                                                                                                                                                                                              | 180  |