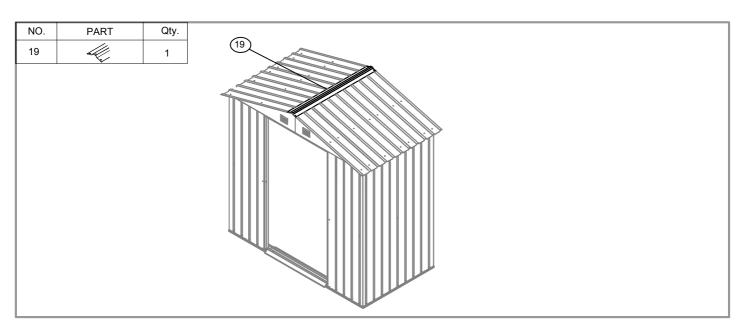

| NO. | PART   | Qty. |
|-----|--------|------|
| 9   | 926mm  | 1    |
| 10L | 904mm  | 1    |
| 10R | 904mm  | 1    |
| 11  | 926mm  | 1    |
| 12  | 356mm  | 2    |
| 15  | 1090mm | 2    |
| 17L | 986mm  | 2    |
| 17R | 986mm  | 2    |
| 18  |        | 6    |
| 19  | 1090mm | 1    |
| 21L |        | 2    |
| 21R |        | 2    |
| В3  |        | 2    |
| B4  |        | 2    |