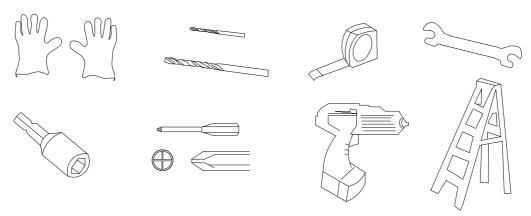

## **TOOLS MAY REQUIRED**

Use heavy duty gloves when handling steel sheets and flashing