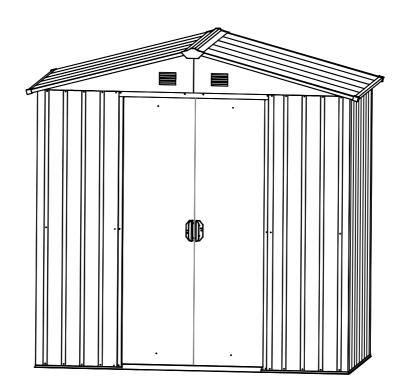

# Metal Garden Shed OWNER'S MANUAL

**Instructions for Assembly** 

SD-YX46-H154C

Requires two people and takes 1-1.5 hours for Installation.

Quick & Easy Assembly

Ridge Reinforced Walls

Available in Various Sizes