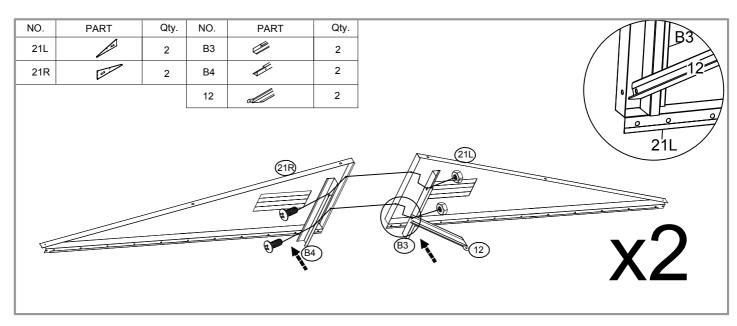

| NO. | PART   | Qty. |
|-----|--------|------|
| 9   | 926mm  | 1    |
| 10L | 904mm  | 1    |
| 10R | 904mm  | 1    |
| 11  | 926mm  | 1    |
| 12  | 356mm  | 2    |
| 15  | 1090mm | 2    |
| 17L | 986mm  | 2    |
| 17R | 986mm  | 2    |
| 18  |        | 6    |
| 19  | 1090mm | 1    |
| 21L |        | 2    |
| 21R |        | 2    |
| В3  |        | 2    |
| B4  |        | 2    |