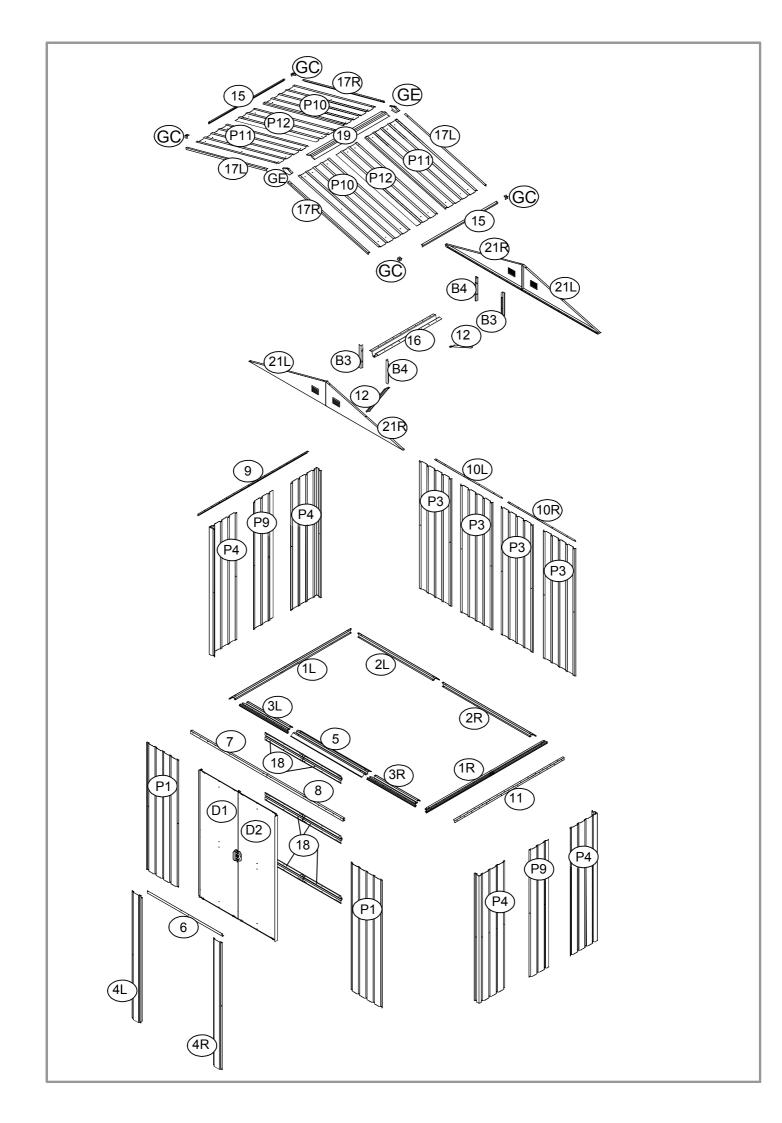

#### **Parts**

Check to be sure that you have all the necessary parts for the building.

Separate contents of the carton by the part number while reviewing parts list.

Familiarize yourself with the hardware and fasteners for easier use during construction. These are packaged within the carton. Note that extra fasteners have been supplied for your convenience.

| NO. | PART             | Qty. |
|-----|------------------|------|
| 1L  | 966mm            | 1    |
| 1R  | 966mm            | 1    |
| 2L  | 955mm            | 1    |
| 2R  | 955mm            | 1    |
| 3L  | 600mm            | 1    |
| 3R  | 600mm            | 1    |
| 4L  | 1560mm           | 1    |
| 4R  | 1560mm           | 1    |
| 5   | <b>✓ 1</b> 808mm | 1    |
| 6   | 876mm            | 1    |
| 7   | 891mm            | 1    |
| 8   | 891mm            | 1    |
| 16  | √ 973mm          | 1    |

| NO. | PART   | Qty. |
|-----|--------|------|
| 9   | 926mm  | 1    |
| 10L | 904mm  | 1    |
| 10R | 904mm  | 1    |
| 11  | 926mm  | 1    |
| 12  | 356mm  | 2    |
| 15  | 1090mm | 2    |
| 17L | 986mm  | 2    |
| 17R | 986mm  | 2    |
| 18  |        | 6    |
| 19  | 1090mm | 1    |
| 21L |        | 2    |
| 21R |        | 2    |
| В3  |        | 2    |
| B4  |        | 2    |

| NO. | PART                                                                                                                                                                                                                                                                                                                                                                                                                                                                                                                                                                                                                                                                                                                                                                                                                                                                                                                                                                                                                                                                                                                                                                                                                                                                                                                                                                                                                                                                                                                                                                                                                                                                                                                                                                                                                                                                                                                                                                                                                                                                                                                           | Qty. |
|-----|--------------------------------------------------------------------------------------------------------------------------------------------------------------------------------------------------------------------------------------------------------------------------------------------------------------------------------------------------------------------------------------------------------------------------------------------------------------------------------------------------------------------------------------------------------------------------------------------------------------------------------------------------------------------------------------------------------------------------------------------------------------------------------------------------------------------------------------------------------------------------------------------------------------------------------------------------------------------------------------------------------------------------------------------------------------------------------------------------------------------------------------------------------------------------------------------------------------------------------------------------------------------------------------------------------------------------------------------------------------------------------------------------------------------------------------------------------------------------------------------------------------------------------------------------------------------------------------------------------------------------------------------------------------------------------------------------------------------------------------------------------------------------------------------------------------------------------------------------------------------------------------------------------------------------------------------------------------------------------------------------------------------------------------------------------------------------------------------------------------------------------|------|
| P1  | 1560mm                                                                                                                                                                                                                                                                                                                                                                                                                                                                                                                                                                                                                                                                                                                                                                                                                                                                                                                                                                                                                                                                                                                                                                                                                                                                                                                                                                                                                                                                                                                                                                                                                                                                                                                                                                                                                                                                                                                                                                                                                                                                                                                         | 2    |
| P3  | 1560mm                                                                                                                                                                                                                                                                                                                                                                                                                                                                                                                                                                                                                                                                                                                                                                                                                                                                                                                                                                                                                                                                                                                                                                                                                                                                                                                                                                                                                                                                                                                                                                                                                                                                                                                                                                                                                                                                                                                                                                                                                                                                                                                         | 4    |
| P4  | 1560mm                                                                                                                                                                                                                                                                                                                                                                                                                                                                                                                                                                                                                                                                                                                                                                                                                                                                                                                                                                                                                                                                                                                                                                                                                                                                                                                                                                                                                                                                                                                                                                                                                                                                                                                                                                                                                                                                                                                                                                                                                                                                                                                         | 4    |
| P9  | 1560mm                                                                                                                                                                                                                                                                                                                                                                                                                                                                                                                                                                                                                                                                                                                                                                                                                                                                                                                                                                                                                                                                                                                                                                                                                                                                                                                                                                                                                                                                                                                                                                                                                                                                                                                                                                                                                                                                                                                                                                                                                                                                                                                         | 2    |
| P10 | 986mm                                                                                                                                                                                                                                                                                                                                                                                                                                                                                                                                                                                                                                                                                                                                                                                                                                                                                                                                                                                                                                                                                                                                                                                                                                                                                                                                                                                                                                                                                                                                                                                                                                                                                                                                                                                                                                                                                                                                                                                                                                                                                                                          | 2    |
| P11 | 986mm                                                                                                                                                                                                                                                                                                                                                                                                                                                                                                                                                                                                                                                                                                                                                                                                                                                                                                                                                                                                                                                                                                                                                                                                                                                                                                                                                                                                                                                                                                                                                                                                                                                                                                                                                                                                                                                                                                                                                                                                                                                                                                                          | 2    |
| P12 | 986mm                                                                                                                                                                                                                                                                                                                                                                                                                                                                                                                                                                                                                                                                                                                                                                                                                                                                                                                                                                                                                                                                                                                                                                                                                                                                                                                                                                                                                                                                                                                                                                                                                                                                                                                                                                                                                                                                                                                                                                                                                                                                                                                          | 2    |
| G2  | Company of the Compan | 4    |
| GD  | E                                                                                                                                                                                                                                                                                                                                                                                                                                                                                                                                                                                                                                                                                                                                                                                                                                                                                                                                                                                                                                                                                                                                                                                                                                                                                                                                                                                                                                                                                                                                                                                                                                                                                                                                                                                                                                                                                                                                                                                                                                                                                                                              | 4    |
| GB  |                                                                                                                                                                                                                                                                                                                                                                                                                                                                                                                                                                                                                                                                                                                                                                                                                                                                                                                                                                                                                                                                                                                                                                                                                                                                                                                                                                                                                                                                                                                                                                                                                                                                                                                                                                                                                                                                                                                                                                                                                                                                                                                                | 2    |
| GC  |                                                                                                                                                                                                                                                                                                                                                                                                                                                                                                                                                                                                                                                                                                                                                                                                                                                                                                                                                                                                                                                                                                                                                                                                                                                                                                                                                                                                                                                                                                                                                                                                                                                                                                                                                                                                                                                                                                                                                                                                                                                                                                                                | 4    |
| GE  |                                                                                                                                                                                                                                                                                                                                                                                                                                                                                                                                                                                                                                                                                                                                                                                                                                                                                                                                                                                                                                                                                                                                                                                                                                                                                                                                                                                                                                                                                                                                                                                                                                                                                                                                                                                                                                                                                                                                                                                                                                                                                                                                | 2    |
| F1  | (Jump                                                                                                                                                                                                                                                                                                                                                                                                                                                                                                                                                                                                                                                                                                                                                                                                                                                                                                                                                                                                                                                                                                                                                                                                                                                                                                                                                                                                                                                                                                                                                                                                                                                                                                                                                                                                                                                                                                                                                                                                                                                                                                                          | 190  |
| F2  | <b>(</b>                                                                                                                                                                                                                                                                                                                                                                                                                                                                                                                                                                                                                                                                                                                                                                                                                                                                                                                                                                                                                                                                                                                                                                                                                                                                                                                                                                                                                                                                                                                                                                                                                                                                                                                                                                                                                                                                                                                                                                                                                                                                                                                       | 55   |
| F3  |                                                                                                                                                                                                                                                                                                                                                                                                                                                                                                                                                                                                                                                                                                                                                                                                                                                                                                                                                                                                                                                                                                                                                                                                                                                                                                                                                                                                                                                                                                                                                                                                                                                                                                                                                                                                                                                                                                                                                                                                                                                                                                                                | 8    |
| S2  | 6                                                                                                                                                                                                                                                                                                                                                                                                                                                                                                                                                                                                                                                                                                                                                                                                                                                                                                                                                                                                                                                                                                                                                                                                                                                                                                                                                                                                                                                                                                                                                                                                                                                                                                                                                                                                                                                                                                                                                                                                                                                                                                                              | 80   |
| S3  | 0                                                                                                                                                                                                                                                                                                                                                                                                                                                                                                                                                                                                                                                                                                                                                                                                                                                                                                                                                                                                                                                                                                                                                                                                                                                                                                                                                                                                                                                                                                                                                                                                                                                                                                                                                                                                                                                                                                                                                                                                                                                                                                                              | 180  |

| NO. | PART       | Qty. |
|-----|------------|------|
| D1  | 1550X432mm | 1    |
| D2  | 1550X432mm | 1    |

-12-

-14-