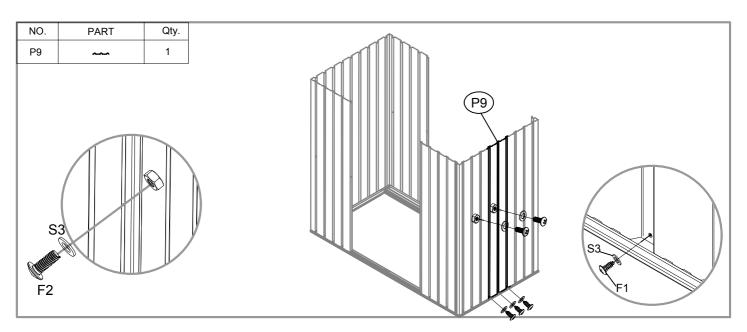

| NO. | PART                                                                                                                                                                                                                                                                                                                                                                                                                                                                                                                                                                                                                                                                                                                                                                                                                                                                                                                                                                                                                                                                                                                                                                                                                                                                                                                                                                                                                                                                                                                                                                                                                                                                                                                                                                                                                                                                                                                                                                                                                                                                                                                           | Qty. |
|-----|--------------------------------------------------------------------------------------------------------------------------------------------------------------------------------------------------------------------------------------------------------------------------------------------------------------------------------------------------------------------------------------------------------------------------------------------------------------------------------------------------------------------------------------------------------------------------------------------------------------------------------------------------------------------------------------------------------------------------------------------------------------------------------------------------------------------------------------------------------------------------------------------------------------------------------------------------------------------------------------------------------------------------------------------------------------------------------------------------------------------------------------------------------------------------------------------------------------------------------------------------------------------------------------------------------------------------------------------------------------------------------------------------------------------------------------------------------------------------------------------------------------------------------------------------------------------------------------------------------------------------------------------------------------------------------------------------------------------------------------------------------------------------------------------------------------------------------------------------------------------------------------------------------------------------------------------------------------------------------------------------------------------------------------------------------------------------------------------------------------------------------|------|
| P1  | 1560mm                                                                                                                                                                                                                                                                                                                                                                                                                                                                                                                                                                                                                                                                                                                                                                                                                                                                                                                                                                                                                                                                                                                                                                                                                                                                                                                                                                                                                                                                                                                                                                                                                                                                                                                                                                                                                                                                                                                                                                                                                                                                                                                         | 2    |
| P3  | 1560mm                                                                                                                                                                                                                                                                                                                                                                                                                                                                                                                                                                                                                                                                                                                                                                                                                                                                                                                                                                                                                                                                                                                                                                                                                                                                                                                                                                                                                                                                                                                                                                                                                                                                                                                                                                                                                                                                                                                                                                                                                                                                                                                         | 4    |
| P4  | 1560mm                                                                                                                                                                                                                                                                                                                                                                                                                                                                                                                                                                                                                                                                                                                                                                                                                                                                                                                                                                                                                                                                                                                                                                                                                                                                                                                                                                                                                                                                                                                                                                                                                                                                                                                                                                                                                                                                                                                                                                                                                                                                                                                         | 4    |
| P9  | 1560mm                                                                                                                                                                                                                                                                                                                                                                                                                                                                                                                                                                                                                                                                                                                                                                                                                                                                                                                                                                                                                                                                                                                                                                                                                                                                                                                                                                                                                                                                                                                                                                                                                                                                                                                                                                                                                                                                                                                                                                                                                                                                                                                         | 2    |
| P10 | 986mm                                                                                                                                                                                                                                                                                                                                                                                                                                                                                                                                                                                                                                                                                                                                                                                                                                                                                                                                                                                                                                                                                                                                                                                                                                                                                                                                                                                                                                                                                                                                                                                                                                                                                                                                                                                                                                                                                                                                                                                                                                                                                                                          | 2    |
| P11 | 986mm                                                                                                                                                                                                                                                                                                                                                                                                                                                                                                                                                                                                                                                                                                                                                                                                                                                                                                                                                                                                                                                                                                                                                                                                                                                                                                                                                                                                                                                                                                                                                                                                                                                                                                                                                                                                                                                                                                                                                                                                                                                                                                                          | 2    |
| P12 | 986mm                                                                                                                                                                                                                                                                                                                                                                                                                                                                                                                                                                                                                                                                                                                                                                                                                                                                                                                                                                                                                                                                                                                                                                                                                                                                                                                                                                                                                                                                                                                                                                                                                                                                                                                                                                                                                                                                                                                                                                                                                                                                                                                          | 2    |
| G2  | Company of the Compan | 4    |
| GD  | E                                                                                                                                                                                                                                                                                                                                                                                                                                                                                                                                                                                                                                                                                                                                                                                                                                                                                                                                                                                                                                                                                                                                                                                                                                                                                                                                                                                                                                                                                                                                                                                                                                                                                                                                                                                                                                                                                                                                                                                                                                                                                                                              | 4    |
| GB  |                                                                                                                                                                                                                                                                                                                                                                                                                                                                                                                                                                                                                                                                                                                                                                                                                                                                                                                                                                                                                                                                                                                                                                                                                                                                                                                                                                                                                                                                                                                                                                                                                                                                                                                                                                                                                                                                                                                                                                                                                                                                                                                                | 2    |
| GC  |                                                                                                                                                                                                                                                                                                                                                                                                                                                                                                                                                                                                                                                                                                                                                                                                                                                                                                                                                                                                                                                                                                                                                                                                                                                                                                                                                                                                                                                                                                                                                                                                                                                                                                                                                                                                                                                                                                                                                                                                                                                                                                                                | 4    |
| GE  |                                                                                                                                                                                                                                                                                                                                                                                                                                                                                                                                                                                                                                                                                                                                                                                                                                                                                                                                                                                                                                                                                                                                                                                                                                                                                                                                                                                                                                                                                                                                                                                                                                                                                                                                                                                                                                                                                                                                                                                                                                                                                                                                | 2    |
| F1  | (Jump                                                                                                                                                                                                                                                                                                                                                                                                                                                                                                                                                                                                                                                                                                                                                                                                                                                                                                                                                                                                                                                                                                                                                                                                                                                                                                                                                                                                                                                                                                                                                                                                                                                                                                                                                                                                                                                                                                                                                                                                                                                                                                                          | 190  |
| F2  | <b>(</b>                                                                                                                                                                                                                                                                                                                                                                                                                                                                                                                                                                                                                                                                                                                                                                                                                                                                                                                                                                                                                                                                                                                                                                                                                                                                                                                                                                                                                                                                                                                                                                                                                                                                                                                                                                                                                                                                                                                                                                                                                                                                                                                       | 55   |
| F3  |                                                                                                                                                                                                                                                                                                                                                                                                                                                                                                                                                                                                                                                                                                                                                                                                                                                                                                                                                                                                                                                                                                                                                                                                                                                                                                                                                                                                                                                                                                                                                                                                                                                                                                                                                                                                                                                                                                                                                                                                                                                                                                                                | 8    |
| S2  | 6                                                                                                                                                                                                                                                                                                                                                                                                                                                                                                                                                                                                                                                                                                                                                                                                                                                                                                                                                                                                                                                                                                                                                                                                                                                                                                                                                                                                                                                                                                                                                                                                                                                                                                                                                                                                                                                                                                                                                                                                                                                                                                                              | 80   |
| S3  | 0                                                                                                                                                                                                                                                                                                                                                                                                                                                                                                                                                                                                                                                                                                                                                                                                                                                                                                                                                                                                                                                                                                                                                                                                                                                                                                                                                                                                                                                                                                                                                                                                                                                                                                                                                                                                                                                                                                                                                                                                                                                                                                                              | 180  |