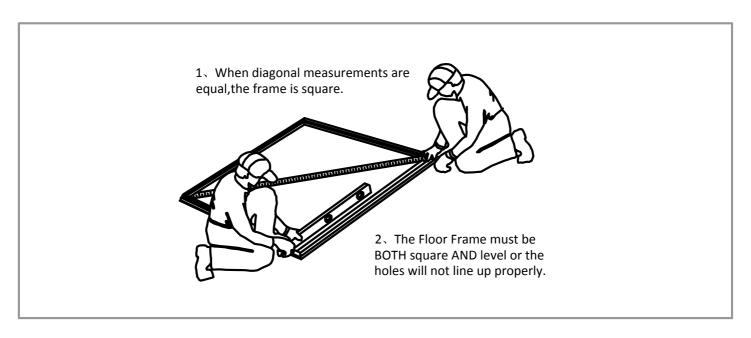

# **IMPORTANT NOTES:**

- Find someone to help you:it is much easier with someone to hold parts,pass tools ect. Also some steps require two people to lift structures together. This is not very heavy work so would suit most able-bodied people.
- Allow plenty of time:rushing often causes errors and the re-doing of incorrect assemblies. If you have never built a shed before, it can take most of a day to carefully complete the construction.
- Have the right tools to hand.
- Safety clothing as recommended in the 'Tools' section.
- Ideally lat out the parts and check that all are present before commencing construction. Lay on cloths or plastic sheets if there is any risk of scratching the parts.
- Tighten all nuts carefully, being sure not to miss any. Check the frame is square and using a spirit level to check that it is upright.