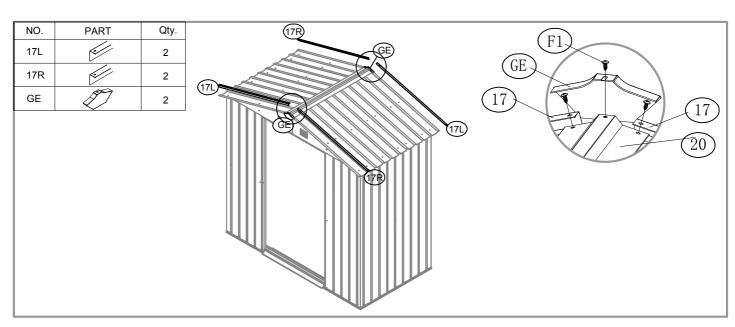

| NO. | PART   | Qty. |
|-----|--------|------|
| 9   | 926mm  | 1    |
| 10L | 904mm  | 1    |
| 10R | 904mm  | 1    |
| 11  | 926mm  | 1    |
| 12  | 356mm  | 2    |
| 15  | 1090mm | 2    |
| 17L | 986mm  | 2    |
| 17R | 986mm  | 2    |
| 18  |        | 6    |
| 19  | 1090mm | 1    |
| 21L |        | 2    |
| 21R |        | 2    |
| В3  |        | 2    |
| B4  |        | 2    |