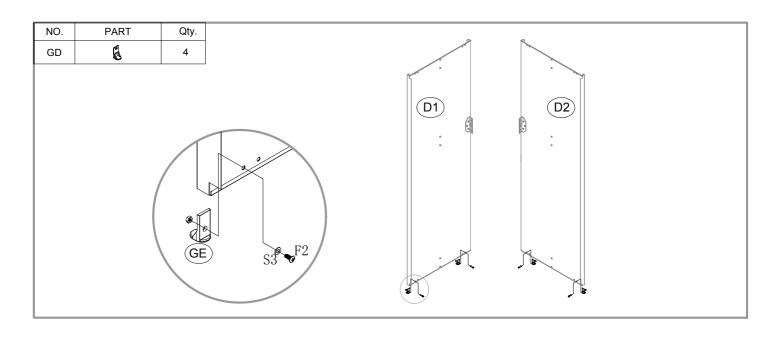

| NO. | PART                                                                                                                                                                                                                                                                                                                                                                                                                                                                                                                                                                                                                                                                                                                                                                                                                                                                                                                                                                                                                                                                                                                                                                                                                                                                                                                                                                                                                                                                                                                                                                                                                                                                                                                                                                                                                                                                                                                                                                                                                                                                                                                           | Qty. |
|-----|--------------------------------------------------------------------------------------------------------------------------------------------------------------------------------------------------------------------------------------------------------------------------------------------------------------------------------------------------------------------------------------------------------------------------------------------------------------------------------------------------------------------------------------------------------------------------------------------------------------------------------------------------------------------------------------------------------------------------------------------------------------------------------------------------------------------------------------------------------------------------------------------------------------------------------------------------------------------------------------------------------------------------------------------------------------------------------------------------------------------------------------------------------------------------------------------------------------------------------------------------------------------------------------------------------------------------------------------------------------------------------------------------------------------------------------------------------------------------------------------------------------------------------------------------------------------------------------------------------------------------------------------------------------------------------------------------------------------------------------------------------------------------------------------------------------------------------------------------------------------------------------------------------------------------------------------------------------------------------------------------------------------------------------------------------------------------------------------------------------------------------|------|
| P1  | 1560mm                                                                                                                                                                                                                                                                                                                                                                                                                                                                                                                                                                                                                                                                                                                                                                                                                                                                                                                                                                                                                                                                                                                                                                                                                                                                                                                                                                                                                                                                                                                                                                                                                                                                                                                                                                                                                                                                                                                                                                                                                                                                                                                         | 2    |
| P3  | 1560mm                                                                                                                                                                                                                                                                                                                                                                                                                                                                                                                                                                                                                                                                                                                                                                                                                                                                                                                                                                                                                                                                                                                                                                                                                                                                                                                                                                                                                                                                                                                                                                                                                                                                                                                                                                                                                                                                                                                                                                                                                                                                                                                         | 4    |
| P4  | 1560mm                                                                                                                                                                                                                                                                                                                                                                                                                                                                                                                                                                                                                                                                                                                                                                                                                                                                                                                                                                                                                                                                                                                                                                                                                                                                                                                                                                                                                                                                                                                                                                                                                                                                                                                                                                                                                                                                                                                                                                                                                                                                                                                         | 4    |
| P9  | 1560mm                                                                                                                                                                                                                                                                                                                                                                                                                                                                                                                                                                                                                                                                                                                                                                                                                                                                                                                                                                                                                                                                                                                                                                                                                                                                                                                                                                                                                                                                                                                                                                                                                                                                                                                                                                                                                                                                                                                                                                                                                                                                                                                         | 2    |
| P10 | 986mm                                                                                                                                                                                                                                                                                                                                                                                                                                                                                                                                                                                                                                                                                                                                                                                                                                                                                                                                                                                                                                                                                                                                                                                                                                                                                                                                                                                                                                                                                                                                                                                                                                                                                                                                                                                                                                                                                                                                                                                                                                                                                                                          | 2    |
| P11 | 986mm                                                                                                                                                                                                                                                                                                                                                                                                                                                                                                                                                                                                                                                                                                                                                                                                                                                                                                                                                                                                                                                                                                                                                                                                                                                                                                                                                                                                                                                                                                                                                                                                                                                                                                                                                                                                                                                                                                                                                                                                                                                                                                                          | 2    |
| P12 | 986mm                                                                                                                                                                                                                                                                                                                                                                                                                                                                                                                                                                                                                                                                                                                                                                                                                                                                                                                                                                                                                                                                                                                                                                                                                                                                                                                                                                                                                                                                                                                                                                                                                                                                                                                                                                                                                                                                                                                                                                                                                                                                                                                          | 2    |
| G2  | Company of the Compan | 4    |
| GD  | E                                                                                                                                                                                                                                                                                                                                                                                                                                                                                                                                                                                                                                                                                                                                                                                                                                                                                                                                                                                                                                                                                                                                                                                                                                                                                                                                                                                                                                                                                                                                                                                                                                                                                                                                                                                                                                                                                                                                                                                                                                                                                                                              | 4    |
| GB  |                                                                                                                                                                                                                                                                                                                                                                                                                                                                                                                                                                                                                                                                                                                                                                                                                                                                                                                                                                                                                                                                                                                                                                                                                                                                                                                                                                                                                                                                                                                                                                                                                                                                                                                                                                                                                                                                                                                                                                                                                                                                                                                                | 2    |
| GC  |                                                                                                                                                                                                                                                                                                                                                                                                                                                                                                                                                                                                                                                                                                                                                                                                                                                                                                                                                                                                                                                                                                                                                                                                                                                                                                                                                                                                                                                                                                                                                                                                                                                                                                                                                                                                                                                                                                                                                                                                                                                                                                                                | 4    |
| GE  |                                                                                                                                                                                                                                                                                                                                                                                                                                                                                                                                                                                                                                                                                                                                                                                                                                                                                                                                                                                                                                                                                                                                                                                                                                                                                                                                                                                                                                                                                                                                                                                                                                                                                                                                                                                                                                                                                                                                                                                                                                                                                                                                | 2    |
| F1  | (Jump                                                                                                                                                                                                                                                                                                                                                                                                                                                                                                                                                                                                                                                                                                                                                                                                                                                                                                                                                                                                                                                                                                                                                                                                                                                                                                                                                                                                                                                                                                                                                                                                                                                                                                                                                                                                                                                                                                                                                                                                                                                                                                                          | 190  |
| F2  | <b>(</b>                                                                                                                                                                                                                                                                                                                                                                                                                                                                                                                                                                                                                                                                                                                                                                                                                                                                                                                                                                                                                                                                                                                                                                                                                                                                                                                                                                                                                                                                                                                                                                                                                                                                                                                                                                                                                                                                                                                                                                                                                                                                                                                       | 55   |
| F3  |                                                                                                                                                                                                                                                                                                                                                                                                                                                                                                                                                                                                                                                                                                                                                                                                                                                                                                                                                                                                                                                                                                                                                                                                                                                                                                                                                                                                                                                                                                                                                                                                                                                                                                                                                                                                                                                                                                                                                                                                                                                                                                                                | 8    |
| S2  | 6                                                                                                                                                                                                                                                                                                                                                                                                                                                                                                                                                                                                                                                                                                                                                                                                                                                                                                                                                                                                                                                                                                                                                                                                                                                                                                                                                                                                                                                                                                                                                                                                                                                                                                                                                                                                                                                                                                                                                                                                                                                                                                                              | 80   |
| S3  | 0                                                                                                                                                                                                                                                                                                                                                                                                                                                                                                                                                                                                                                                                                                                                                                                                                                                                                                                                                                                                                                                                                                                                                                                                                                                                                                                                                                                                                                                                                                                                                                                                                                                                                                                                                                                                                                                                                                                                                                                                                                                                                                                              | 180  |