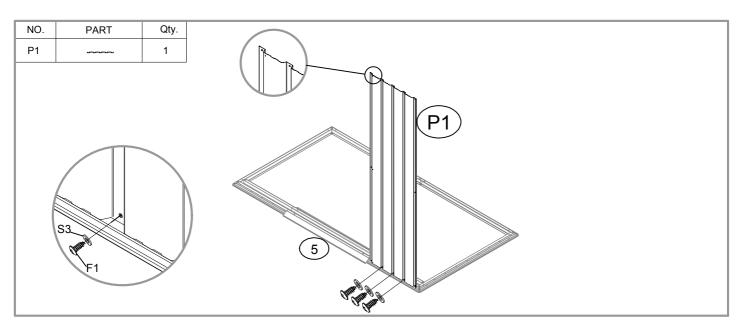

| 180  |

| NO. | PART       | Qty. |
|-----|------------|------|
| D1  | 1550X432mm | 1    |
| D2  | 1550X432mm | 1    |







































-12-













-14-