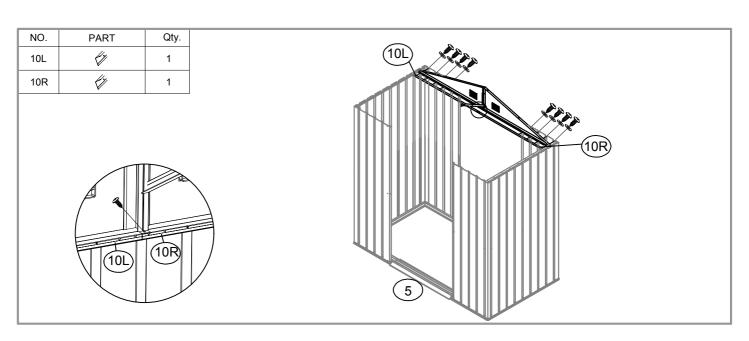

| NO. | PART   | Qty. |
|-----|--------|------|
| 9   | 926mm  | 1    |
| 10L | 904mm  | 1    |
| 10R | 904mm  | 1    |
| 11  | 926mm  | 1    |
| 12  | 356mm  | 2    |
| 15  | 1090mm | 2    |
| 17L | 986mm  | 2    |
| 17R | 986mm  | 2    |
| 18  |        | 6    |
| 19  | 1090mm | 1    |
| 21L |        | 2    |
| 21R |        | 2    |
| В3  |        | 2    |
| B4  |        | 2    |