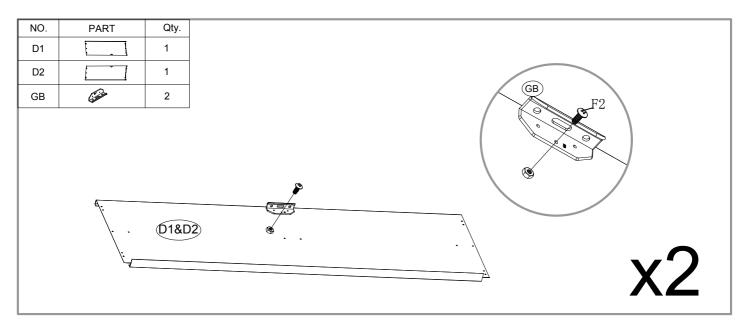

| NO. | PART       | Qty. |
|-----|------------|------|
| D1  | 1550X432mm | 1    |
| D2  | 1550X432mm | 1    |

-12-

-14-