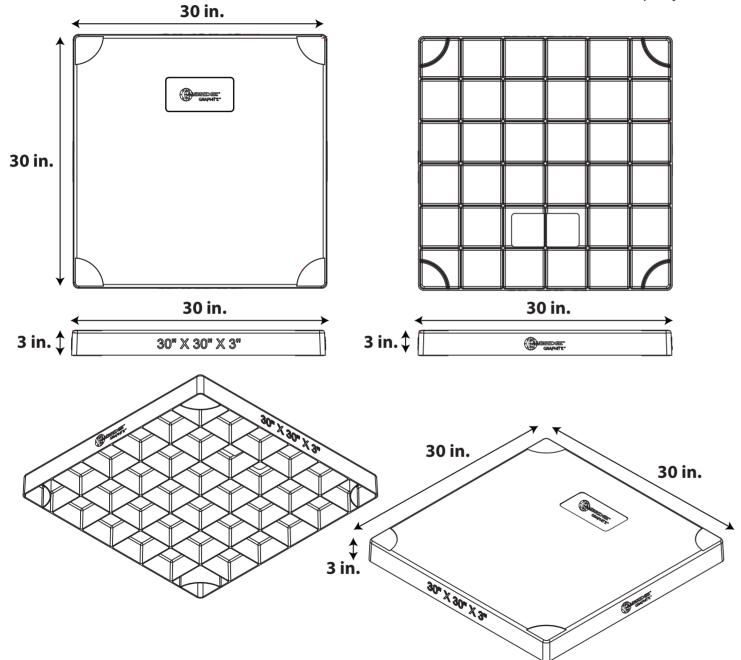

#### **Multiple Sizes**

Comes in multiple sizes to match all kinds of equipment.

This drawing is: 30" x 30" x 3"