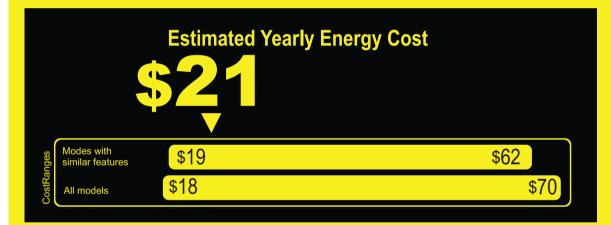

**U.S.** Government

Federal law prohibits removal of this label before consumer purchase.

**Chest Freezer** 

Manual Defrost

**Kismile** Model HC-95 Capacity: 2.7 Cubic Feet

Compare ONLY to other labels with yellow numbers.

Labels with yellow numbers are based on the same test procedures.

174

**Estimated Yearly Electricity Use** 

- Your cost will depend on your utility rates and use.
- Both cost ranges based on models of similar size capacity.
- Models with similar features have automatic defrost, bottom-mounted freezer. and no through-the-door ice.
- Estimated energy cost based on a national average electricity cost of 12 cents per kWh.