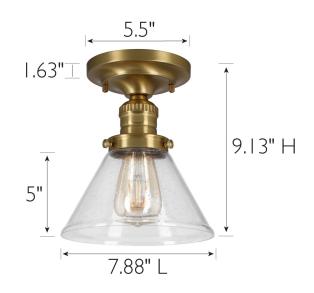

MATERIAL CONSTRUCTION: Steel/Glass

**ASSEMBLED DIMENSIONS:** 9.13"  $H \times 7.88$ "  $L \times 7.88$ " D

WEIGHT: 1.83 lbs.

BACKPLATE DIMENSIONS: N/A

CANOPY/PLATE DIMENSIONS:  $5.5" \text{ H} \times 5.5" \text{ W} \times 1.63" \text{ D}$ GLASS/SHADE DIMENSIONS:  $5" \text{ H} \times 7.87" \text{ L} \times 7.87" \text{ D}$ 