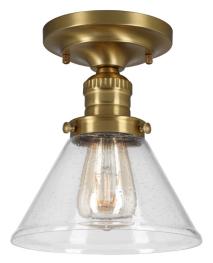

## Augustin I-Light Semi Flush Mount Ceiling Light Satin Gold Finish

## **SPECIFICATIONS**

MOUNTING: Semi Flush Mount

SLOPED CEILING ADAPTABLE: No

LAMPTYPE I: Incandescent

BULB INCLUDED: No

WATTS PER BULB: 60W

TOTAL WATTAGE: 60W

DIMMABLE: Yes

MATERIAL CONSTRUCTION: Steel/Glass

**ASSEMBLED DIMENSIONS:** 9.13"  $H \times 7.88$ "  $L \times 7.88$ " D

WEIGHT: 1.83 lbs.

BACKPLATE DIMENSIONS: N/A

CANOPY/PLATE DIMENSIONS:  $5.5" \text{ H} \times 5.5" \text{ W} \times 1.63" \text{ D}$ GLASS/SHADE DIMENSIONS:  $5" \text{ H} \times 7.87" \text{ L} \times 7.87" \text{ D}$ 

GLASS/SHADE MATERIAL: Glass
GLASS/SHADE TYPE: Seedy
GLASS/SHADE COLOR: Clear

LED BRIGHTNESS (LUMENS):

LED COLOR CORRELATED TEMPERATURE (CCT):

LED COLOR RENDERING INDEX (CRI): N/A

LED COLOR REINDERING INDEX (CRI).