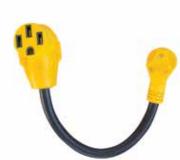

## 18" RV 30 Amp Male to 50 Amp

## Female Dogbone Adapter

No more struggling to wiggle the plug loose from the park outlet! Integrated pull handles on this adapter makes electrical hook-up easy. Connects 50 Amp power cord to 30 Amp park outlet. The dogbone-style adapter offers a safe, comfortable grip when connecting to the park power post. It also makes removal easier with less pulling and stress on the cord and plug. Handles are molded and made of heavy-duty polyvinyl plastic. Gripped handles make unplugging easier. 180 degree turn from male end to female end reduces stress. End Rating Male: 30 Amp NEMA Standard Male: TT-30P End Rating Female: 50 Amp NEMA Standard Female: 14-50R 125V/3750W Length: 18" Jacket Color: Black End Color: Yellow Weight: 1.30 lbs cETL Approved