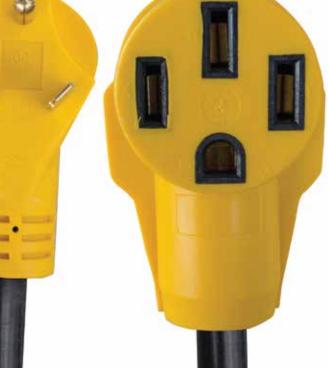

## 18" RV 30 Amp Male to 50 Amp

## Female Dogbone Adapter

No more struggling to wiggle the plug loose from the park outlet! Integrated pull handles on this adapter makes electrical hook-up easy. Connects 50 Amp power cord to 30 Amp park outlet. The dogbone-style adapter offers a safe, comfortable grip when connecting to the park power post. It also makes removal easier with less pulling and stress on the cord and plug. Handles are molded and made of heavy-duty polyvinyl plastic. Gripped handles make unplugging easier. 180 degree turn from male end to female end reduces stress. End Rating Male: 30 Amp NEMA Standard Male: TT-30P End Rating Female: 50 Amp NEMA Standard Female: 14-50R 125V/3750W Length: 18" Jacket Color: Black End Color: Yellow Weight: 1.30 lbs cETL Approved