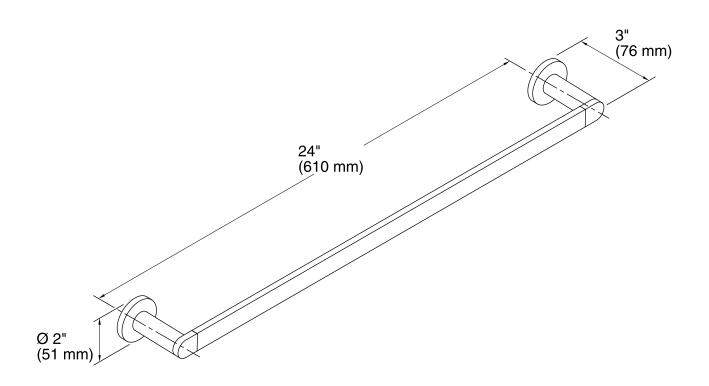

## 24" Towel Bar **K-73142**

Composed® 24" Towel Bar K-73142

### **Technical Information**

All product dimensions are nominal.