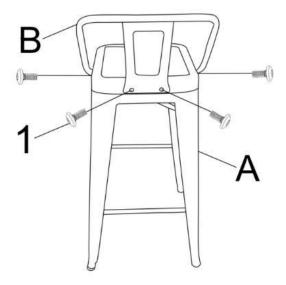

#### STEP 2

- 1. Attach Back B to Seat A with Allen Key Screws 1.
- 2. Use Allen Key (2) to tighten.