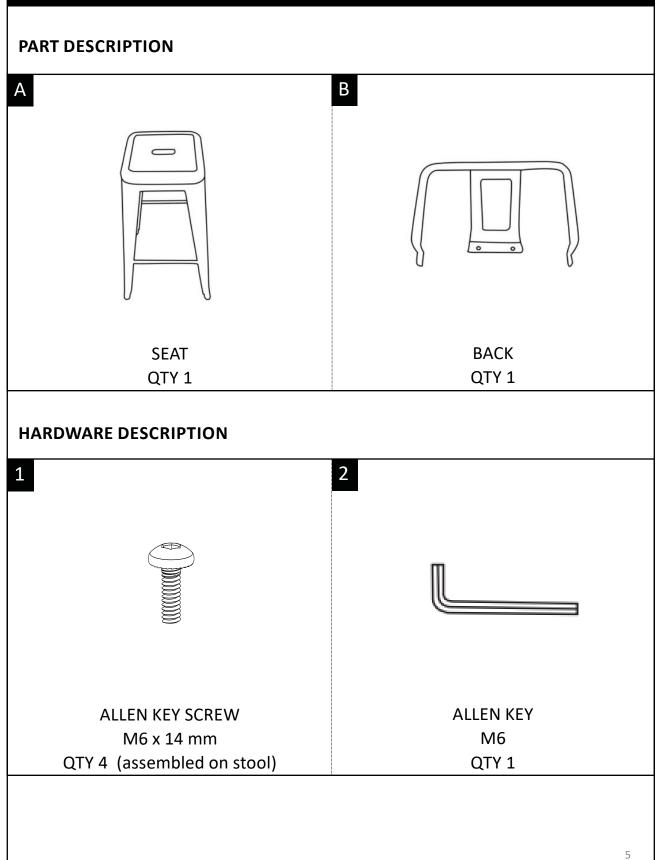

#### SAFETY INFORMATION

Identify all the parts and hardware. Do not discard of the packaging until you have checked that you have all the parts and hardware required. Hardware package may have spare parts.

**WARNING:** This item contains small parts which can be swallowed by children and pets. Keep children and pets away during assembly. To avoid danger of suffocation, always keep plastic bags away from children and pets. We recommend that you assemble this unit on a carpeted floor to avoid scratches. If using power tools, set the tool to low torque to avoid damage.