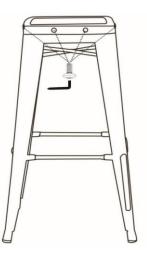

#### STEP 1

1. Remove the Allen Key Screws 1) from Seat (A) using Allen Key (2).