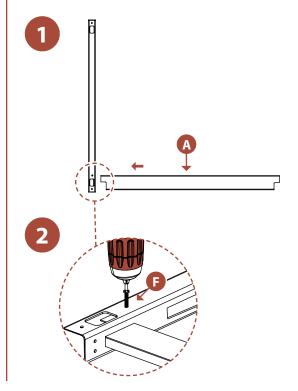

#### **STEP 2.1**

ldentify the Left Frame (C) and lay it on a flat surface. The left frame has three pre-drilled holes on the underside of the rail.

#### **STEP 2.2**

- **1.** Insert the Back Slat **(A)** into the slot in the left frame under the pre-drilled hole.
- 2. Drive (1) 1" Self-Drilling Stainless Steel Screw (F) into the pre-drilled hole in the left frame.

#### **STEP 2.3**

Insert (6) Slats (B) into the holes in the left frame until they hit the back wall.

www.encloscreens.com

ZP19053 — ASSEMBLY INSTRUCTIONS