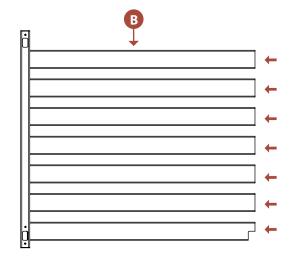

#### **STEP 2.3**

Insert (6) Slats (B) into the holes in the left frame until they hit the back wall.

www.encloscreens.com

ZP19053 — ASSEMBLY INSTRUCTIONS