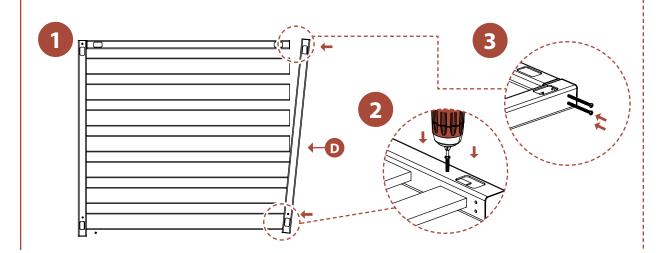

#### **STEP 3.2**

- **1.** Slide the holes in the Right Frame (**D**) one by one over the slats until the right frame is in an L-shape relative to the front frame.
- 2. Drive (1) 1" self-drilling stainless steel screw into the single pre-drilled hole in the right frame.
- 3. Drive (2) 2½" self-drilling stainless steel screws into the (2) pre-drilled holes in the right frame.