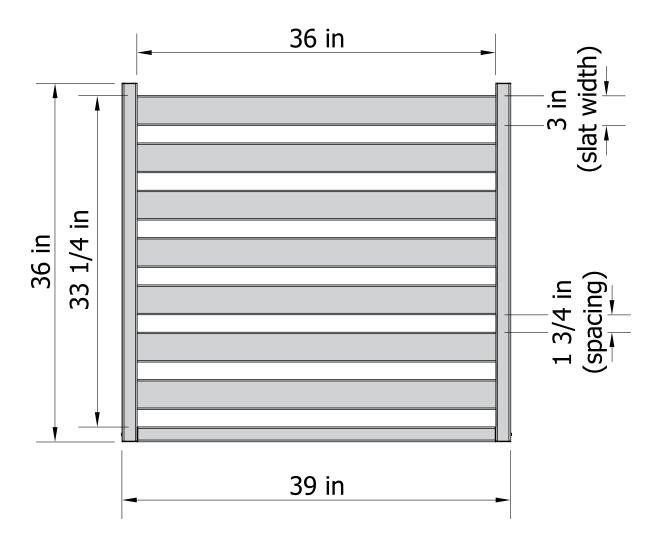

## Detailed Product Dimensions & Specifications

ZP19053 — ASSEMBLY INSTRUCTIONS