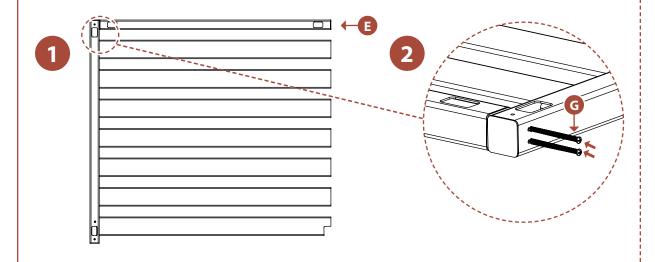

#### **STEP 3.1**

- 1. Take the Front Frame (E) and position it in a L-shape relative to the left frame as shown below.
- **2.** Drive (2) 2½" Self-Drilling Stainless Steel Screws (**G**) into the pre-drilled holes in the side of the left frame.