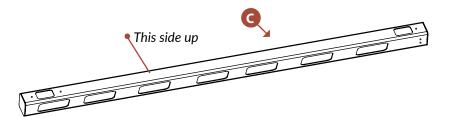

#### **STEP 2.1**

ldentify the Left Frame (C) and lay it on a flat surface. The left frame has three pre-drilled holes on the underside of the rail.