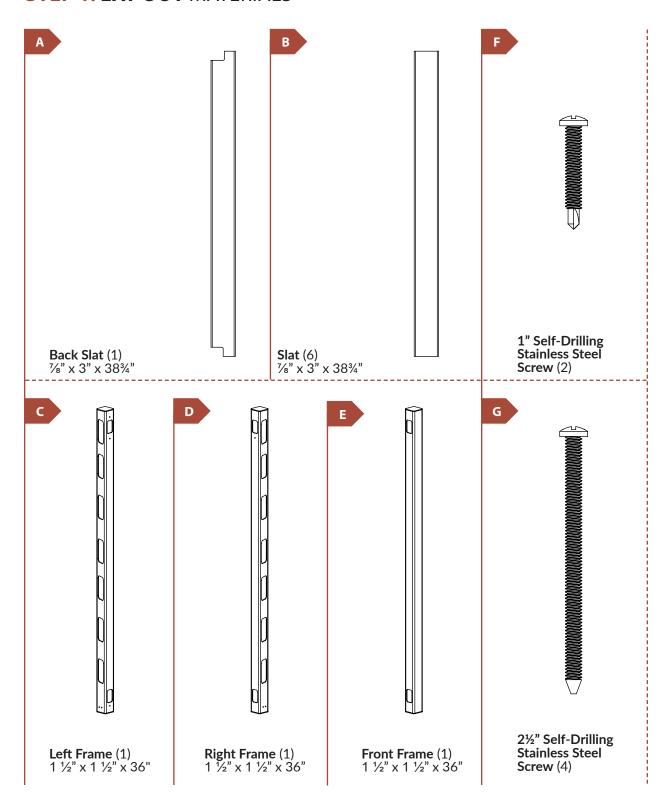

erence item number **ZP19053** and the specific part name which can be found on page 4. It is helpful if you can provide the batch lot which is a stamped number on the end of the box.

# NEED ASSEMBLY HELP?

If you are having problems with the assembly or installation of this product, we are happy to assist you with the process, **so please give us a call at 704-892-5222 / 877-234-6196** 

#### NEED TO **RETURN?**

If for some reason you need to return this product, please allow us to help resolve your issues first. If you still decide to return the product, you will need to initiate the return from the company you originally purchased from.

ASSEMBLY INSTRUCTIONS ZP19053

## Detailed Product Dimensions & Specifications



ZP19053 — ASSEMBLY INSTRUCTIONS

## **STEP 1: LAY OUT MATERIALS**



ASSEMBLY INSTRUCTIONS ZP19053

### **STEP 2: ASSEMBLE** THE BOARDS

#### **STEP 2.1**

ldentify the Left Frame (C) and lay it on a flat surface. The left frame has three pre-drilled holes on the underside of the rail.



#### **STEP 2.2**

- **1.** Insert the Back Slat **(A)** into the slot in the left frame under the pre-drilled hole.
- 2. Drive (1) 1" Self-Drilling Stainless Steel Screw (F) into the pre-drilled hole in the left frame.



#### **STEP 2.3**

Insert (6) Slats (B) into the holes in the left frame until they hit the back wall.



www.encloscreens.com

ZP19053 — ASSEMBLY INSTRUCTIONS

### **STEP 3: ASSEMBLE** THE FRONT FRAME

#### **STEP 3.1**

- 1. Take the Front Frame (E) and position it in a L-shape relative to the left frame as shown below.
- **2.** Drive (2) 2½" Self-Dr