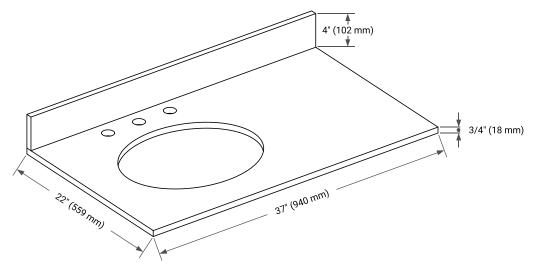

## **OVERALL DIMENSIONS**

37" W x 22" D x 0.75" H

#### COUNTERTOP PLAN VIEW

### **FEATURES**

- Solid countertop with mitered edges & seams
- Undermount white oval sink
- Pre-drilled for 8" widespread faucet

#### INCLUDED

- Countertop
- Matching Backsplash
- Oval Sink