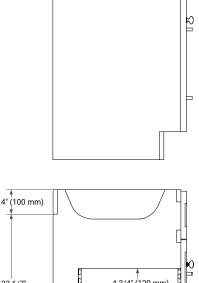

### SIDE VIEW

PLAN VIEW

– 21**-**1/2" (546 mm) –

## **OVERALL DIMENSIONS**

37" W x 22" D x 0.75" H