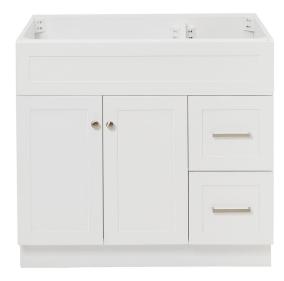

# ARIEL

# **BASE CABINET DIMENSIONS**

36" W x 21.5" D x 34.5" H

# **FEATURES**

- · Solid wood frame & plywood panels
- · Dovetail drawers and joints
- Soft closing doors & drawers