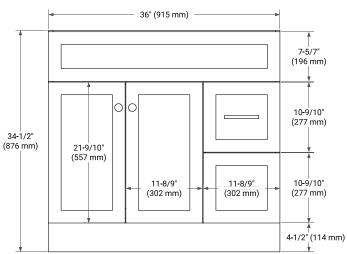

# **BASE CABINET DIMENSIONS**

36" W x 21.5" D x 34.5" H

### SIDE VIEW

PLAN VIEW

– 21**-**1/2" (546 mm) –