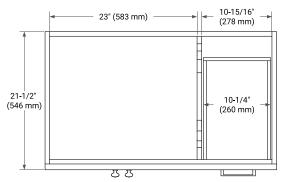

### SIDE VIEW

PLAN VIEW

– 21**-**1/2" (546 mm) –

## **OVERALL DIMENSIONS**

37" W x 22" D x 0.75" H