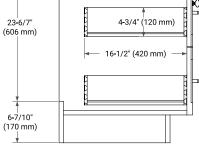

# **BASE CABINET DIMENSIONS**

36" W x 21.5" D x 34.5" H

### SIDE VIEW

PLAN VIEW

– 21**-**1/2" (546 mm) –