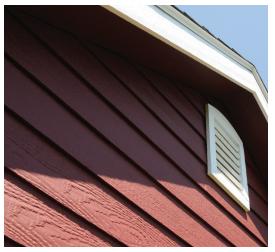

LP SmartSide Lap Siding features SmartGuard®, our treated engineered wood technology for powerful resistance to fungal decay and termites. With its beautiful wood-texture finish, LP SmartSide Lap Siding is a great option for customers who want their outdoor building to complement their home.

- Gives the look of real craftsmanship
- Free of knots, patches and face voids
- Excellent resistance to warping, splitting and cupping
- Offers superior impact resistance
- Treated engineered wood technology for long-lasting performance in tough climates
- SmartGuard treatment for protection against rot and termites
- 5-year, 100% labor and replacement feature\*
- 50-year prorated, limited warranty on substrate\*