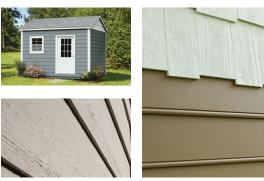

LP SmartSide Lap Siding features SmartGuard®, our treated engineered wood technology for powerful resistance to fungal decay and termites. With its beautiful wood-texture finish, LP SmartSide Lap Siding is a great option for customers who want their outdoor building to complement their home.

- Gives the look of real craftsmanship
- Free of knots, patches and face voids
- Excellent resistance to warping, splitting and cupping
- Offers superior impact resistance
- Treated engineered wood technology for long-lasting performance in tough climates
- SmartGuard treatment for protection against rot and termites
- 5-year, 100% labor and replacement feature\*
- 50-year prorated, limited warranty on substrate\*