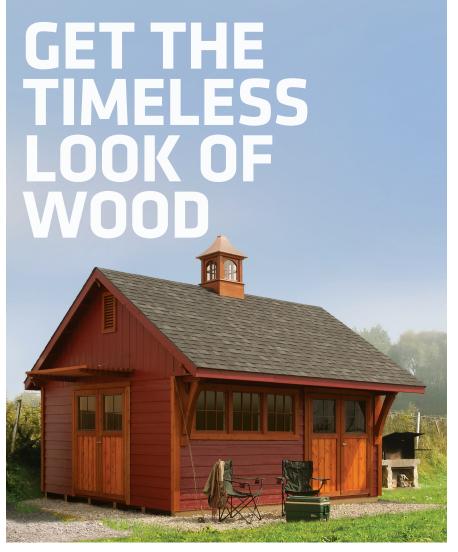

LP SmartSide Lap Siding features SmartGuard®, our treated engineered wood technology for powerful resistance to fungal decay and termites. With its beautiful wood-texture finish, LP SmartSide Lap Siding is a great option for customers who want their outdoor building to complement their home.