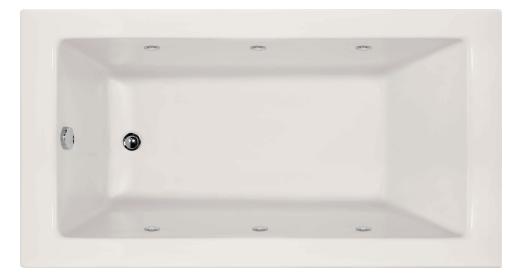

#### As Shown:

Whirlpool option with standard jet location

#### FEATURES SHOWN:

- Jets
- Overflow location

#### Also Available:

- Soaking tub only
- Whirlpool
- Thermal Air