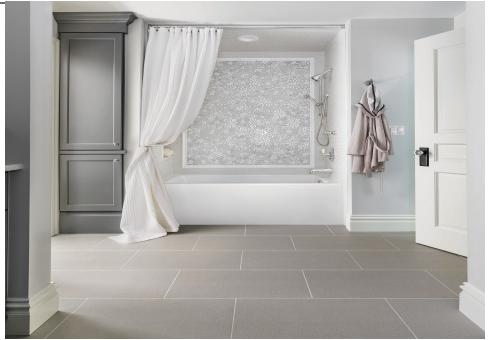

## SHANNON 6032

STUDIO COLLECTION

#### As Shown:

Whirlpool option with standard jet location

#### FEATURES SHOWN:

- Jets
- Overflow location