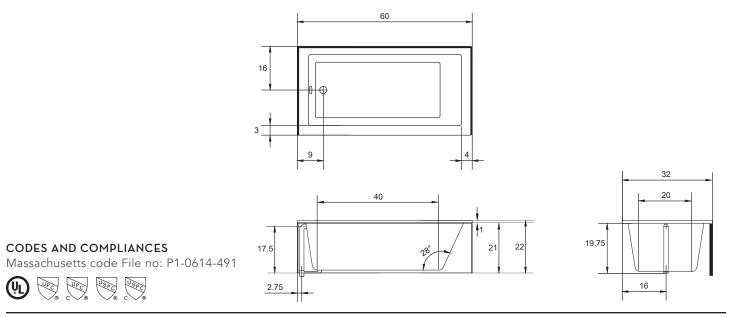

#### 3-WALL INSTALLATION DIMENSIONS:

Opening (L)ength - 60" Opening (W)idth - 32" Top of Ledger- 20.75"

#### ACRYLIC TUB

- Model comes with integral tile flange and skirt
- Extra thick reinforced fiberglass
- Pre-wired pump on pump platform (standard pump location only)
- Integral E-Z level platform facilitates installation
- Tub must be set in a mortar base