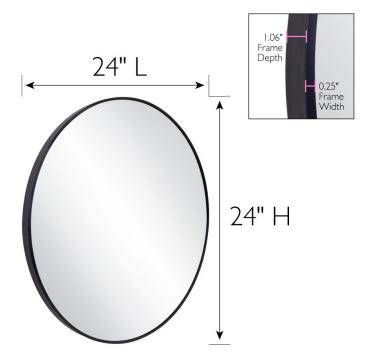

## **SPECIFICATIONS**

MATERIAL CONSTRUCTION: Glass
ASSEMBLY REQUIRED: No

TOOLS NEEDED FOR INSTALLATION: Screws, Screwdriver

ASSEMBLED DIMENSIONS:  $24" H \times 24" L \times I.I" D$ 

WEIGHT: 7.83 lbs.

NUMBER OF DOORS: 0