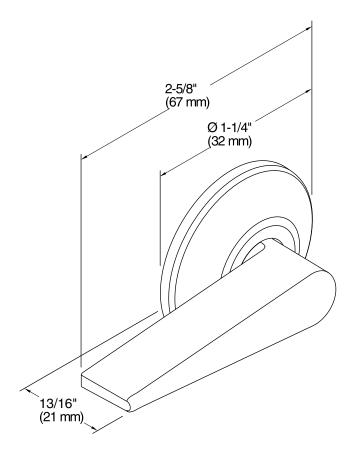

Trip Lever for K-5172 K-9171-L

#### **Features**

- Left-hand trip lever.
- KOHLER finishes resist corrosion and tarnish.
- For use with K-5172 San Souci® Comfort Height®.

#### Material

Premium metal construction for durability.



#### Codes/Standards

None Applicable

## **KOHLER® One-Year Limited Warranty**

See website for detailed warranty information.

#### **Available Color/Finishes**

Color tiles intended for reference only.

| Color | Code | Description              |
|-------|------|--------------------------|
|       | SN   | Vibrant® Polished Nickel |
|       | AF   | Vibrant® French Gold     |
|       | PB   | Vibrant® Polished Brass  |
|       | BN   | Vibrant® Brushed Nickel  |
|       | BV   | Vibrant® Brushed Bronze  |
|       | 2BZ  | Oil-Rubbed Bronze        |









### **Technical Information**

All product dimensions are nominal.