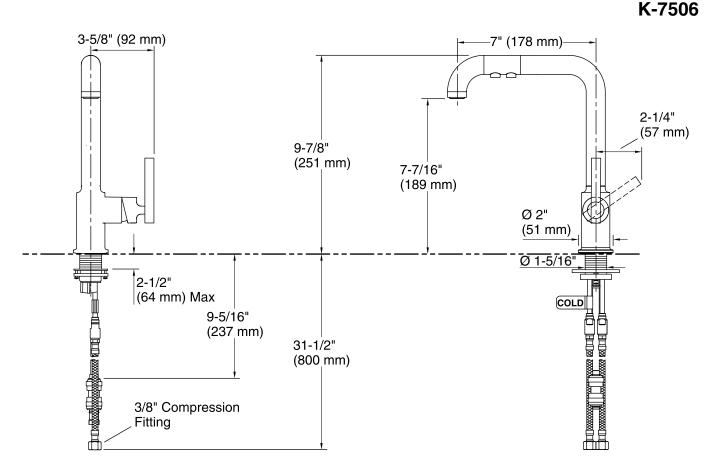

#### **Technical Information**

All product dimensions are nominal.

Faucet:

Flow rate: 1.5 gal/min (5.7 l/min)
Pressure: 60 psi (4.1 bar)