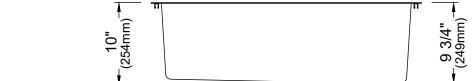

Model: TMSB3331-PK1

| Series               | Fusion                                |
|----------------------|---------------------------------------|
| Material             | 16 Gauge, Type 304 stainless steel    |
| Installation Type    | Top mount / Drop-in                   |
| Configuration        | Single bowl                           |
| Finish               | Soft satin brushed finish             |
| Overall Dimensions   | 33" x 22" x 10"                       |
| Bowl Dimensions      | 30 1/2" x 17" x 9 3/4"                |
| Drain Size           | 3 1/2"                                |
| Finish Available     | Stainless Steel                       |
| Minimum cabinet size | 36"                                   |
| Template Included    | Yes                                   |
| Clips Included       | Yes                                   |
| Drain Location       | Offset                                |
| Accessories Included | Strainer, Bottom grid and Drying rack |