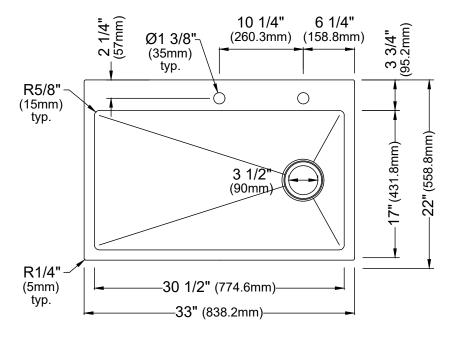

Model: TMSB3331-PK1

| Series               | Fusion                                |
|----------------------|---------------------------------------|
| Material             | 16 Gauge, Type 304 stainless steel    |
| Installation Type    | Top mount / Drop-in                   |
| Configuration        | Single bowl                           |
| Finish               | Soft satin brushed finish             |
| Overall Dimensions   | 33" x 22" x 10"                       |
| Bowl Dimensions      | 30 1/2" x 17" x 9 3/4"                |
| Drain Size           | 3 1/2"                                |
| Finish Available     | Stainless Steel                       |
| Minimum cabinet size | 36"                                   |
| Template Included    | Yes                                   |
| Clips Included       | Yes                                   |
| Drain Location       | Offset                                |
| Accessories Included | Strainer, Bottom grid and Drying rack |