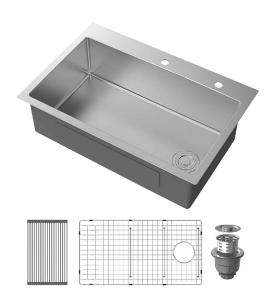

Model: TMSB3331-PK1

| Series               | Fusion                                |
|----------------------|---------------------------------------|
| Material             | 16 Gauge, Type 304 stainless steel    |
| Installation Type    | Top mount / Drop-in                   |
| Configuration        | Single bowl                           |
| Finish               | Soft satin brushed finish             |
| Overall Dimensions   | 33" x 22" x 10"                       |
| Bowl Dimensions      | 30 1/2" x 17" x 9 3/4"                |
| Drain Size           | 3 1/2"                                |
| Finish Available     | Stainless Steel                       |
| Minimum cabinet size | 36"                                   |
| Template Included    | Yes                                   |
| Clips Included       | Yes                                   |
| Drain Location       | Offset                                |
| Accessories Included | Strainer, Bottom grid and Drying rack |

| ACCESSORY                |
|--------------------------|
| Bottom Grid - GR-4004    |
| Strainer - L-3           |
| Drving Rack - DR2113DGR5 |

Stocked Color Options

Stainless Steel

Listing and certifications: cUPC