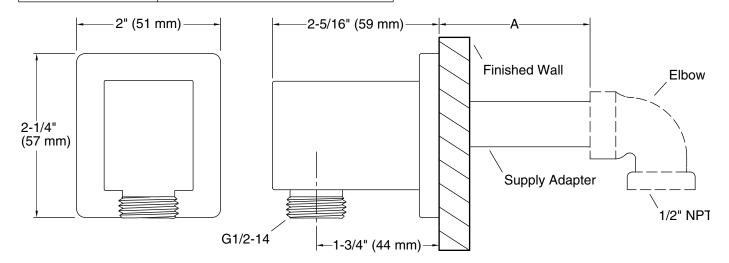

# wall-mount supply elbow with check valve K-98351

| Supply Adapter     | Α                                  |
|--------------------|------------------------------------|
| 1218069 (included) | 1-13/16" – 2-5/16" (46 mm – 59 mm) |
| 1229031*           | 0 – 1/2" (0 – 13 mm)               |
| 1247986*           | 5/16" - 13/16" (8 mm - 21 mm)      |
| 1247985*           | 13/16" – 1-5/16" (21 mm – 33 mm)   |
| 1247984*           | 1-5/16" – 1-13/16" (33 mm – 46 mm) |
| 1218070*           | 2-5/16" – 2-13/16" (59 mm – 71 mm) |

2-13/16" - 3-5/16" (71 mm - 84 mm)

\*Sold Separately

### **Technical Information**

1218071\*

All product dimensions are nominal.

#### Notes

Install this product according to the installation guide.

If dimension "A" is between 1-13/16" (46 mm) and 2-5/16" (59 mm) use the included supply adapter. For the other dimensions, order the appropriate supply adapter.