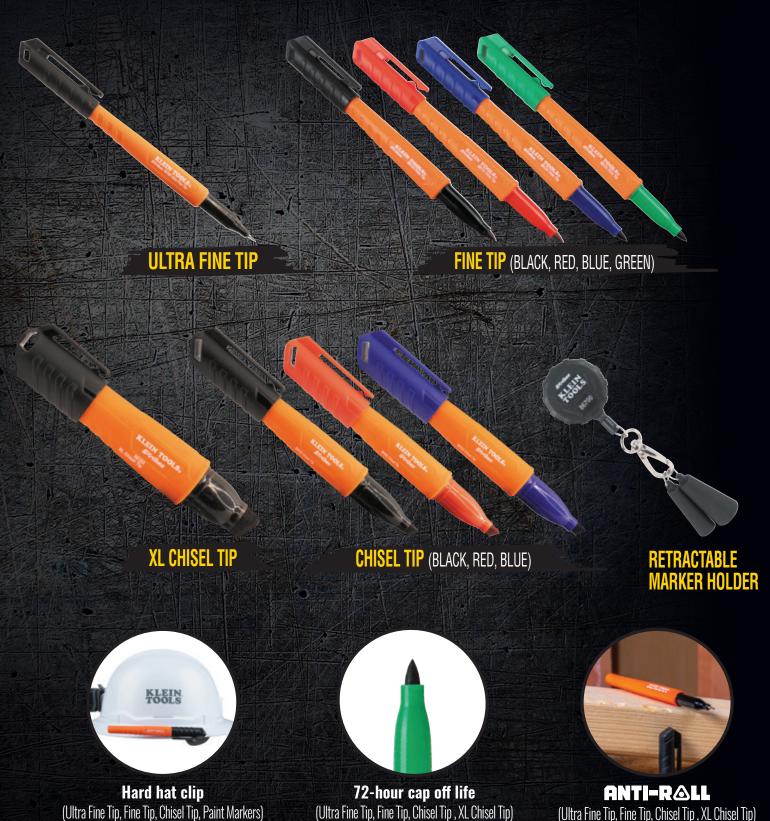

## MARKINGLINE

ULTRA FINE TIP

FINE TIP OF ACK, RED, BLUE, GREEN

CHISEL TIP BLACK, RED, BLUE

XI CHISEL TIP

PANT NARKER NAME YELDWI

MECHANICAL MARKING TOOL

### MARKS ON WET, OILY, DUSTY SURFACES

Klein Tools Skribes<sup>™</sup> Permanent Markers are designed for tough jobsite conditions. With durable tips, they create vibrant, long-lasting lines for detailed marking and labeling. Perfect for marking materials in any environment for all jobs.

Klein's Skribes™ Mechanical Marking Tool Uses durable 2.8mm thick lead to create clear, visible marks on various jobsite materials and surfaces.

#### **Built in sharpener** on the mechanical marking tool cover

### **MECHANICAL MARKING TOOL**

#### Klein's Skribes™ Paint Marker

White and yellow paint markers designed with acrylic nibs to provide smooth, consistent markings. They resist clogging and feature high-visibility, quick-drying ink that stands out on jobsite surfaces.