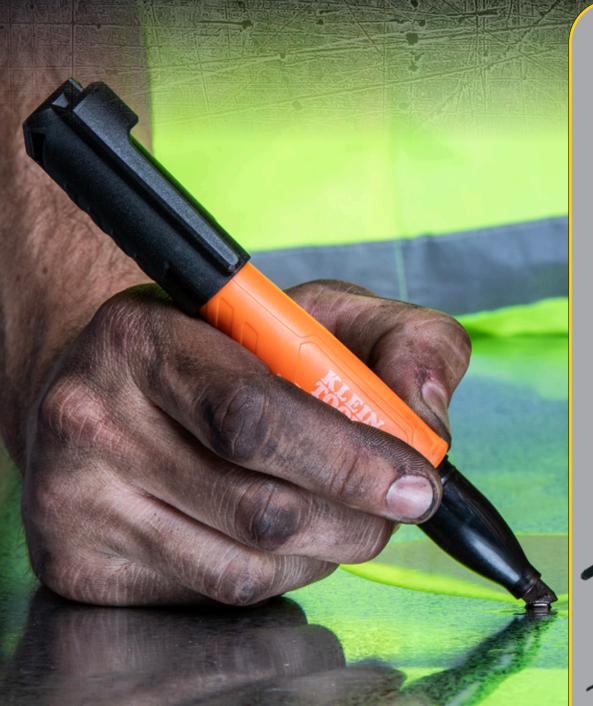

### MARKS ON WET, OILY, DUSTY SURFACES

Klein Tools Skribes<sup>™</sup> Permanent Markers are designed for tough jobsite conditions. With durable tips, they create vibrant, long-lasting lines for detailed marking and labeling. Perfect for marking materials in any environment for all jobs.