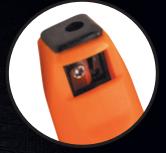

# KLEIN S%ribes

## MARKINGLINE



ULTRA FINE TIP

FINE TIP OF ACK, RED, BLUE, GREEN

CHISEL TIP BLACK, RED, BLUE

XI CHISEL TIP

PANT NARKER NAME YELDWI

MECHANICAL MARKING TOOL

### MARKS ON WET, OILY, DUSTY SURFACES

Klein Tools Skribes<sup>™</sup> Permanent Markers are designed for tough jobsite conditions. With durable tips, they create vibrant, long-lasting lines for detailed marking and labeling. Perfect for marking materials in any environment for all jobs.



Klein's Skribes™ Mechanical Marking Tool Uses durable 2.8mm thick lead to create clear, visible marks on various jobsite materials and surfaces.

#### Graphite Replacement Lead

(graphite, red, yellow, white)

#### **Built in sharpener** on the mechanical marking tool cover





### **MECHANICAL MARKING TOOL**

#### Klein's Skribes™ Paint Marker

White and yellow paint markers designed with acrylic nibs to provide smooth, consistent markings. They resist clogging and feature high-visibility, quick-drying ink that stands out on jobsite surfaces.



KLEIN TOOLS

KARDIN TOOL

> Mini Modbox™ Merchandiser (Sold with 36 units in Black, Blue, Red 86101, 86121, 86151)

|   |    |             | 11.1 |  |
|---|----|-------------|------|--|
|   |    | A TRANSPORT |      |  |
|   |    |             |      |  |
|   | A1 |             |      |  |
| 7 |    |             |      |  |

**PAINT MARKER** (WHITE, YELLOW)

**S**%ribes

|        | Cat. No. | UPC 0-92644+ | Description                                    |  |  |
|--------|----------|--------------|----------------------