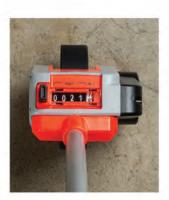

## Centered wheel for better balance and greater accuracy

The Lufkin® Compact Centerline Balance 4-Inch Measuring Wheel is designed for ultimate accuracy. Its single center-mounted wheel provides superior balance and maneuverability, while its direct gear drive counter delivers unmatched precision. The counter readout is positioned above the wheel, closer to the user for improved readability and ease of use.

- Centered single wheel for improved balance and maneuverability
- Gear drive counter for superior accuracy and durability
- Counter readout positioned above wheel for improved readability
- Telescoping handle for infinite fit adjustment