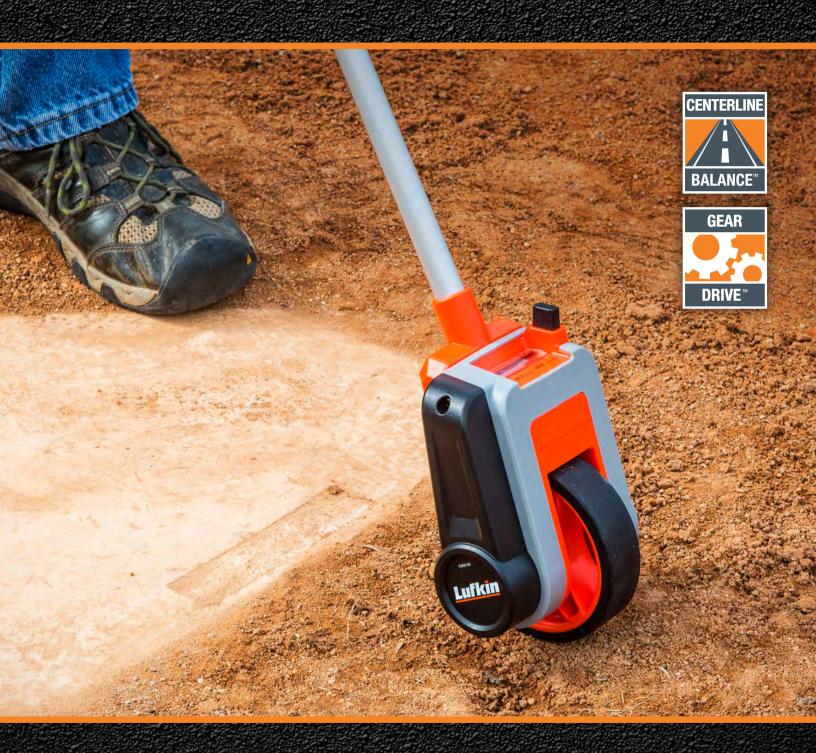

## 

Compact Centerline Balance 4-Inch Measuring Wheel

## Centered wheel for better balance and greater accuracy

The Lufkin® Compact Centerline Balance 4-Inch Measuring Wheel is designed for ultimate accuracy. Its single center-mounted wheel provides superior balance and maneuverability, while its direct gear drive counter delivers unmatched precision. The counter readout is positioned above the wheel, closer to the user for improved readability and ease of use.

- Centered single wheel for improved balance and maneuverability
- Gear drive counter for superior accuracy and durability
- Counter readout positioned above wheel for improved readability
- Telescoping handle for infinite fit adjustment