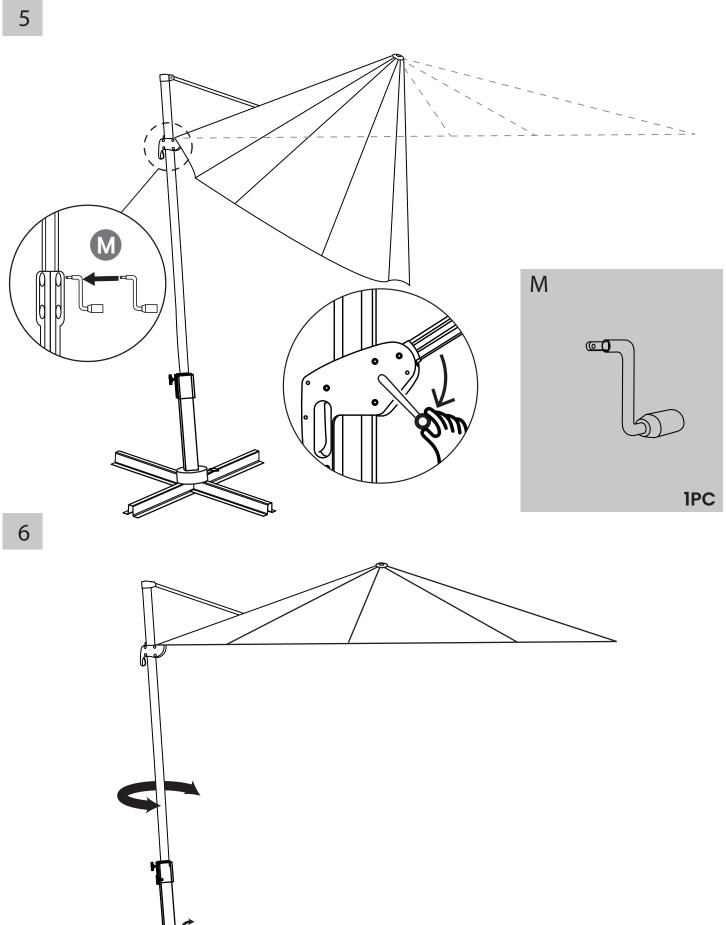

# INSTRUCTION MANUAL

PATIO OFFSET UMBRELLA

## **BEFORE INSTALLATION**

- Please list all parts as below first to check if any part is missing and make assembly easier.
- Do be careful that some parts are heavy and sharp.
- Please follow the assembly steps to install the product, if you find spare parts left, don't be worried, the left spare parts are prepared for bad ones if occurred.
- Once you hand tighten all of your bolts into place, we are going to use our wrench to fully tighten into place.
- Please do not exceed the bearing limitations of the product.
- Reconfirm that all bolts, screws, and knobs are secure every 90 days.
  Please retain these instructions for future reference.

# **TOOLS REQUIRED**









#### **PARTS**















#### **WARM TIPS**

⚠ Warm Tips: If you have any problem with this product or our service, please don't hasty in writing negative review or feedback. Please welcome to contact us right away, our service team will response within 24 hours, and we will try our best to help you. Thank you for giving us a chance to improve the product and our service.

## **CARE & MAINTENANCE**

- Do not put hot items directly on furniture surface.
- Do not clean furniture with harsh cleansers or polish.
- To obtain the longest lifespan of your indoor prodcts, minimizing exposure to direct sunlight is recommended.
- Children should not climb or jump on the furniture.
- Do not write on furniture without a padded barrier to protect the surface.
- To obtain the longest lifespan of your indoor products, avoid ex