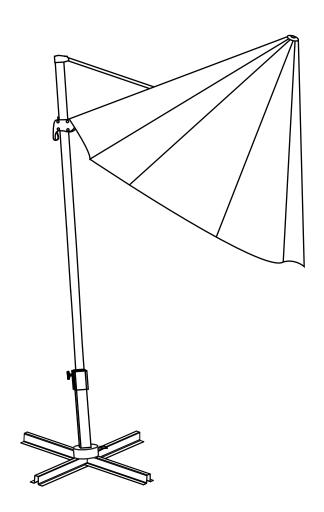

## **BEFORE INSTALLATION**

- Please list all parts as below first to check if any part is missing and make assembly easier.
- Do be careful that some parts are heavy and sharp.
- Please follow the assembly steps to install the product, if you find spare parts left, don't be worried, the left spare parts are prepared for bad ones if occurred.
- Once you hand tighten all of your bolts into place, we are going to use our wrench to fully tighten into place.
- Please do not exceed the bearing limitations of the product.
- Reconfirm that all bolts, screws, and knobs are secure every 90 days.
  Please retain these instructions for future reference.