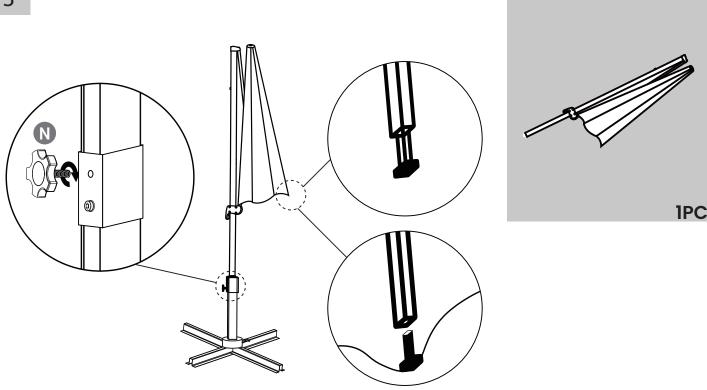

## **BEFORE INSTALLATION**

- Please list all parts as below first to check if any part is missing and make assembly easier.
- Do be careful that some parts are heavy and sharp.
- Please follow the assembly steps to install the product, if you find spare parts left, don't be worried, the left spare parts are prepared for bad ones if occurred.
- Once you hand tighten all of your bolts into place, we are going to use our wrench to fully tighten into place.
- Please do not exceed the bearing limitations of the product.
- Reconfirm that all bolts, screws, and knobs are secure every 90 days.
  Please retain these instructions for future reference.

#### **PARTS**