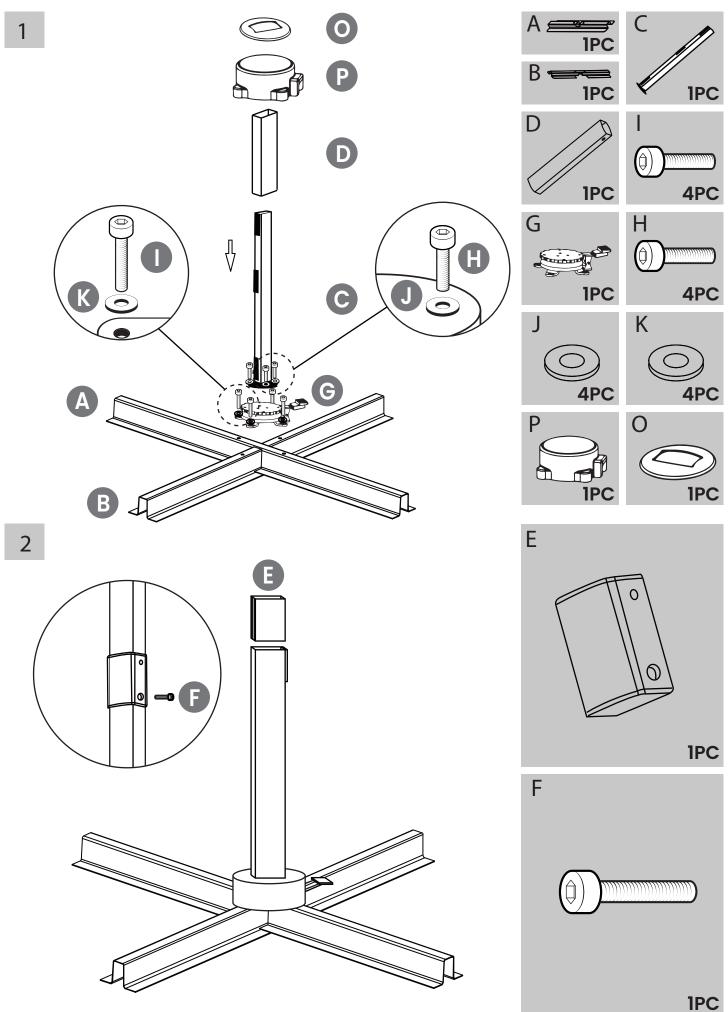

## **BEFORE INSTALLATION**

- Please list all parts as below first to check if any part is missing and make assembly easier.
- Do be careful that some parts are heavy and sharp.
- Please follow the assembly steps to install the product, if you find spare parts left, don't be worried, the left spare parts are prepared for bad ones if occurred.
- Once you hand tighten all of your bolts into place, we are going to use our wrench to fully tighten into place.
- Please do not exceed the bearing limitations of the product.
- Reconfirm that all bolts, screws, and knobs are secure every 90 days.
  Please retain these instructions for future reference.