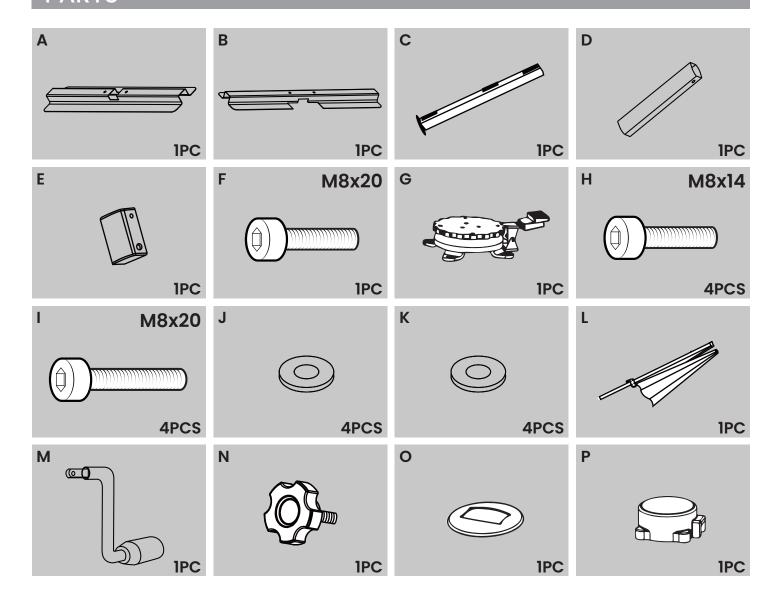

# INSTRUCTION MANUAL

PATIO OFFSET UMBRELLA

## **BEFORE INSTALLATION**

- Please list all parts as below first to check if any part is missing and make assembly easier.
- Do be careful that some parts are heavy and sharp.
- Please follow the assembly steps to install the product, if you find spare parts left, don't be worried, the left spare parts are prepared for bad ones if occurred.
- Once you hand tighten all of your bolts into place, we are going to use our wrench to fully tighten into place.
- Please do not exceed the bearing limitations of the product.
- Reconfirm that all bolts, screws, and knobs are secure every 90 days.
  Please retain these instructions for future reference.

# **TOOLS REQUIRED**









#### **PARTS**















#### **WARM TIPS**

⚠ Warm Tips: If you have any problem with this product or our service, please don't hasty in writing negative review or feedback. Please welcome to contact us right away, our service team will response within 24 hours, and we will try our best to help you. Thank you for giving us a chance to improve the product and our service.

## **CARE & MAINTENANCE**

- Do not put hot items directly on furniture surface.
- Do not clean furniture with harsh cleansers or polish.
- To obtain the longest lifespan of your indoor prodcts, minimizing exposure to direct sunlight is recommended.
- Children should not climb or jump on the furniture.
- Do not write on furniture without a padded barrier to protect the surface.
- To obtain the longest lifespan of your indoor produc