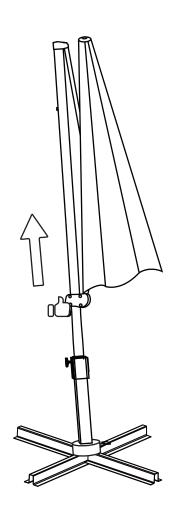

## **BEFORE INSTALLATION**

- Please list all parts as below first to check if any part is missing and make assembly easier.
- Do be careful that some parts are heavy and sharp.
- Please follow the assembly steps to install the product, if you find spare parts left, don't be worried, the left spare parts are prepared for bad ones if occurred.
- Once you hand tighten all of your bolts into place, we are going to use our wrench to fully tighten into place.
- Please do not exceed the bearing limitations of the product.
- Reconfirm that all bolts, screws, and knobs are secure every 90 days.
  Please retain these instructions for future reference.