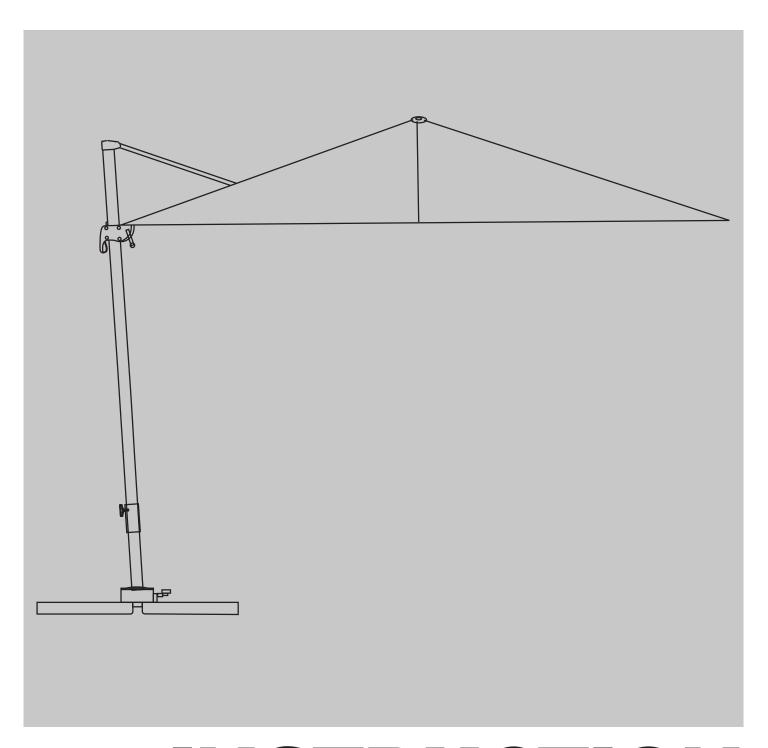

# INSTRUCTION MANUAL

PATIO OFFSET UMBRELLA

## **BEFORE INSTALLATION**

- Please list all parts as below first to check if any part is missing and make assembly easier.
- Do be careful that some parts are heavy and sharp.
- Please follow the assembly steps to install the product, if you find spare parts left, don't be worried, the left spare parts are prepared for bad ones if occurred.
- Once you hand tighten all of your bolts into place, we are going to use our wrench to fully tighten into place.
- Please do not exceed the bearing limitations of the product.
- Reconfirm that all bolts, screws, and knobs are secure every 90 days.
  Please retain these instructions for future reference.

# **TOOLS REQUIRED**









#### **PARTS**















#### **WARM TIPS**

⚠ Warm Tips: If you h