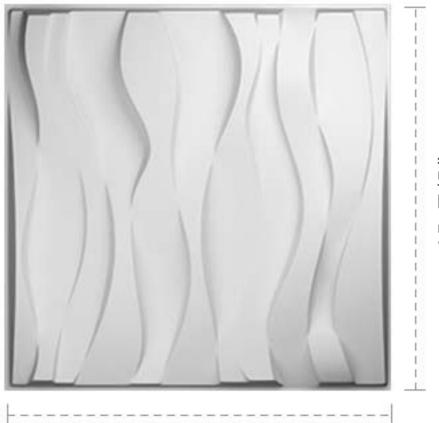

## WP20X20RVWH

## 19 5/8"W X 19 5/8"H RIVERBANK ENDURAWALL DECORATIVE 3D WALL PANEL, WHITE

19

19 5/8"

**FRONT** 

15/16"

**PROFILE** 

EKENA MILLWORK 2300 WEST MAIN ST. CLARKSVILLE, TX 75426 TOLL FREE: 866-607-0453 WWW.EKENAMILLWORK.COM