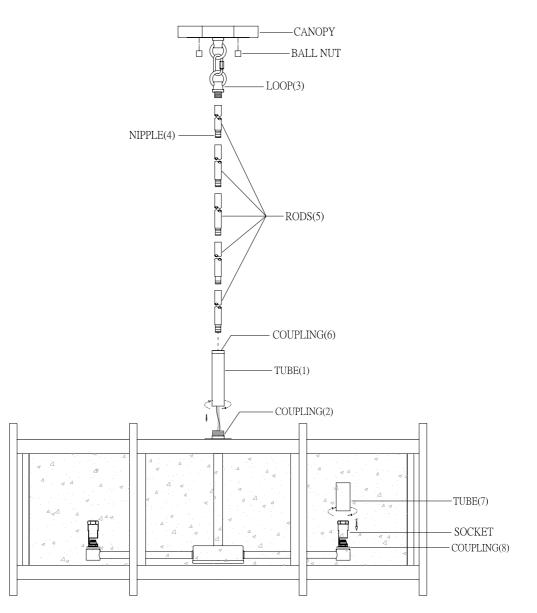

## ASSEMBLY INSTRUCTIONS

- 1.Carefully unpack and identify all parts referring to illustration for parts identification.
- 2. Turn the power to the installation point OFF.
- 3.Install the tube (1) into the coupling (2).
- 4.Assemble the rods (5) together using the nipple (4). Attach the bottom end of rods (5) onto the coupling (6). Attach the other end of rods (5) onto the loop (3).
- 5.Install the tube (7) into the coupling (8).
- 6.Refer to the additional installation instructions included with the product for wiring and installation.
- 7.Install proper bulbs (not included) into each socket referring to the markings and/or labels on the fixture for maximum wattage
- 8.Restore power to the installation point and retain this sheet for future reference.